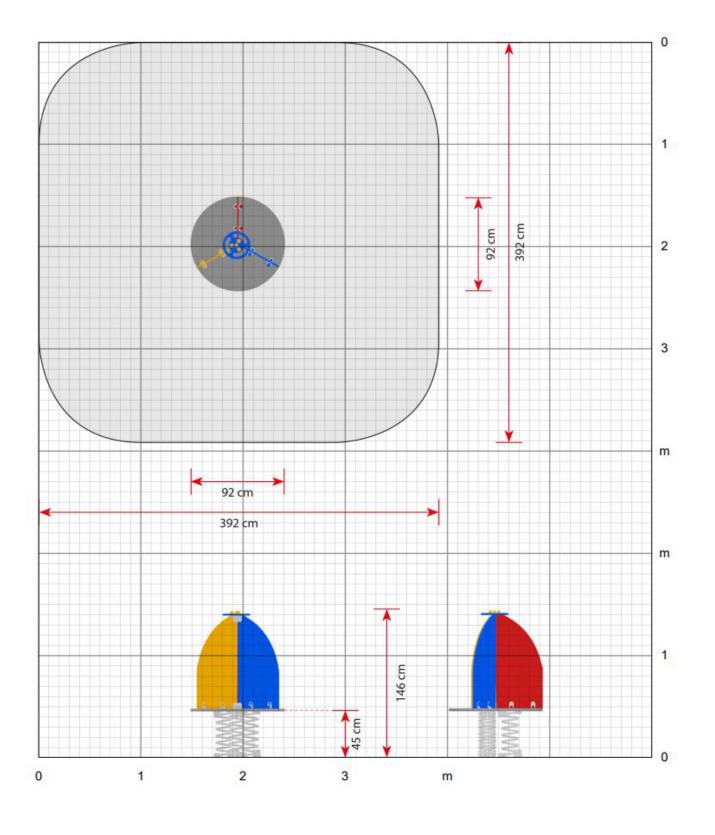

## Jupiter Group Play Stand On Spring Rocker: MSPA09

COMS

Description : This seesaw requires the children to stand up! Three to four children will have loads of fun if they cooperate.

Surfacing Requirements : Perimeter L/M: 15.7 Wetpour/ Fibrefall M<sup>2</sup>: 15.4, Safagrass Mats M<sup>2</sup>: 8

| Recommended User Age : 2+ Years             | Critical Fall Height : 450mm           |
|---------------------------------------------|----------------------------------------|
| Dimensions of Largest Part : 920x920x1460mm | Weight of Heaviest Part : Approx N/Akg |