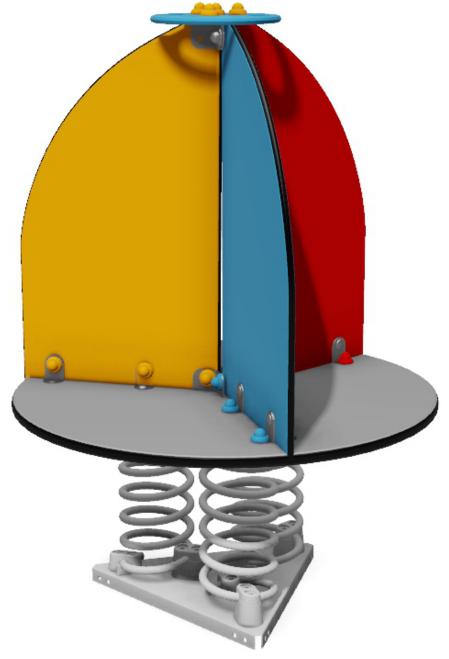

## Jupiter Group Play Stand On Spring Rocker: MSPA09

COMS

Description : This seesaw requires the children to stand up! Three to four children will have loads of fun if they cooperate.

Surfacing Requirements : Perimeter L/M: 15.7 Wetpour/ Fibrefall M<sup>2</sup>: 15.4, Safagrass Mats M<sup>2</sup>: 8

| Recommended User Age : 2+ Years             | Critical Fall Height : 450mm           |
|---------------------------------------------|----------------------------------------|
| Dimensions of Largest Part : 920x920x1460mm | Weight of Heaviest Part : Approx N/Akg |