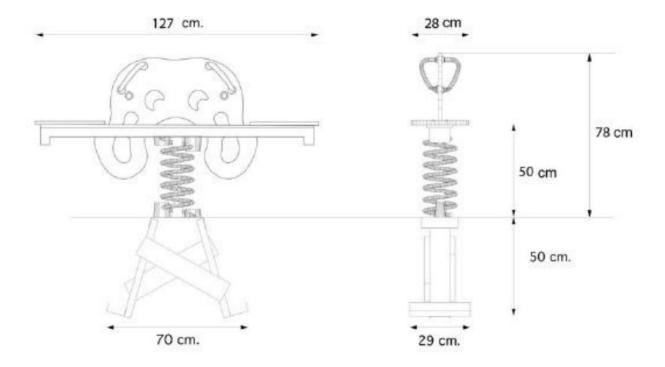

## Octopus Sit On Spring Seesaw Mobile: MSPA06

**Description**: Have a seat on one of the octopus' arms while they go up and down. A lovely and fun seesaw for any playground.

**Surfacing Requirements**: Perimeter L/M: 15m Wetpour/ Fibrefall M<sup>2</sup>: 14, Safagrass Mats M<sup>2</sup>: 6

Recommended User Age : 2+ Critical Fall Height : >600mm

This product complies to: BS EN 1176-1\_2017

This product is for outdoor use only and must not be installed indoors. Children using the equipment must be supervised at all times.

For spare parts and other inquires please contact us using the contact information below.

Additional information about this product and all the other products we offer can be found on our website www.onlineplaygrounds.co.uk

























**Side Elevation**