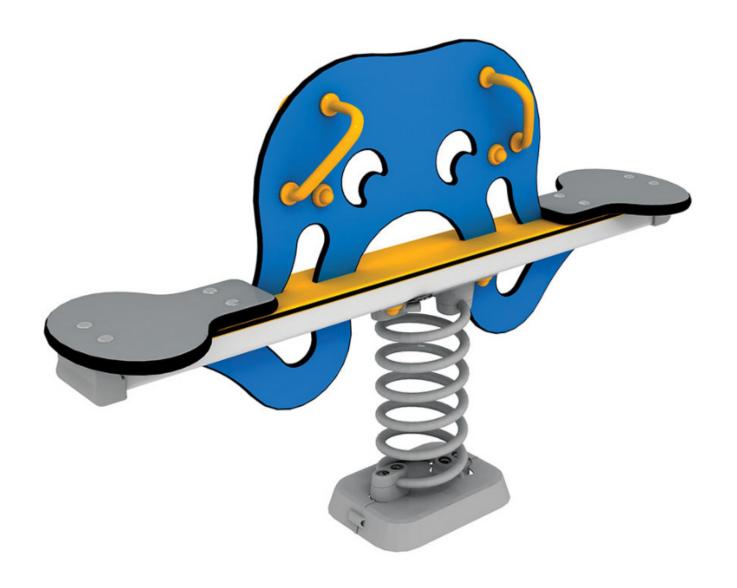

## Octopus Sit On Spring Seesaw Mobile: MSPA06

**Description**: Have a seat on one of the octopus' arms while they go up and down. A lovely and fun seesaw for any playground.

**Surfacing Requirements**: Perimeter L/M: 15m Wetpour/ Fibrefall M<sup>2</sup>: 14, Safagrass Mats M<sup>2</sup>: 6