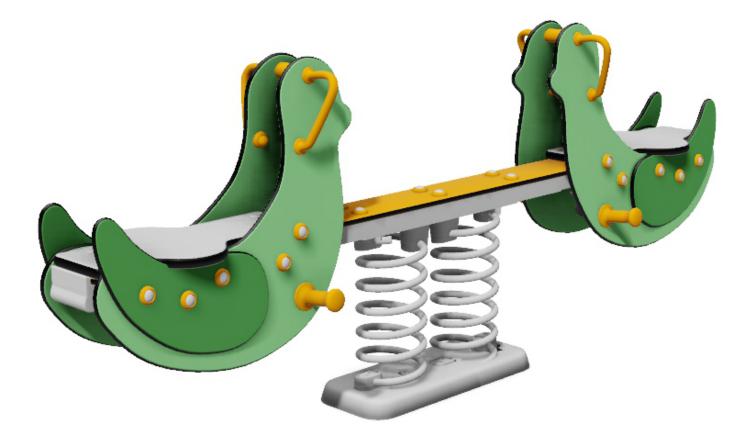

## Parrot Sit On Spring Rocker: MSPA07

AP

www.onlineplaygrounds.co.uk

**Description** : Premium dual spring seesaw for two children.

COMS

Surfacing Requirements : Perimeter L/M: 10 Wetpour/ Fibrefall M<sup>2</sup>: 6, Safagrass Mats M<sup>2</sup>: 6

| Recommended User Age : 2-5 Years            | Critical Fall Height : 550mm           |
|---------------------------------------------|----------------------------------------|
| Dimensions of Largest Part : 2100x410x810mm | Weight of Heaviest Part : Approx N/Akg |