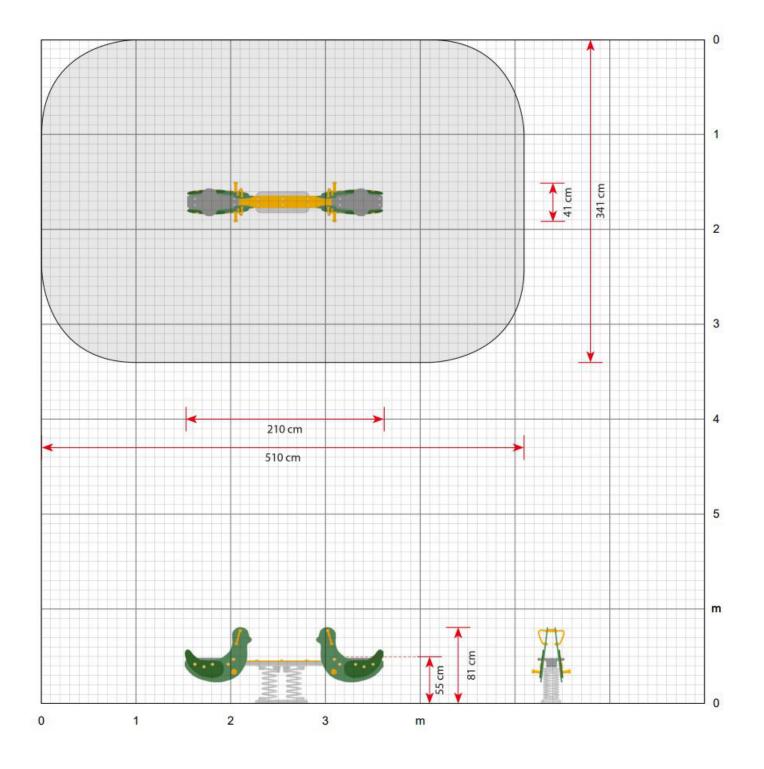

| Recommended User Age : 2-5 Years            | Critical Fall Height : 550mm           |
|---------------------------------------------|----------------------------------------|
| Dimensions of Largest Part : 2100x410x810mm | Weight of Heaviest Part : Approx N/Akg |