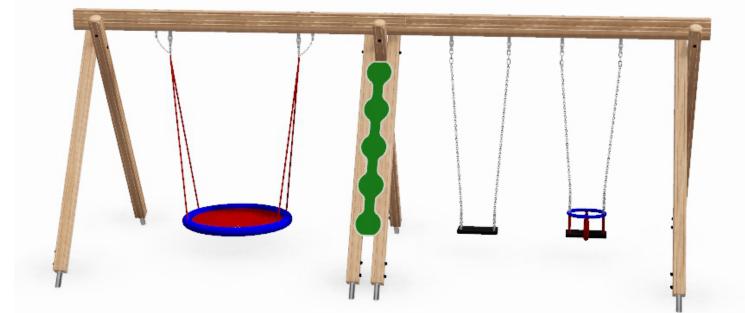

## Double Bay Wooden Combination Birds Nest, Flat & Cradle Seat Swing: PRO-500-127

AP

www.onlineplaygrounds.co.uk

COMS

**Description** : Manufactured from our specially designed Safalog with a frame height of 2.4m our double combination swing includes one flat seat, one cradle seat and a large birds nest swing seat.