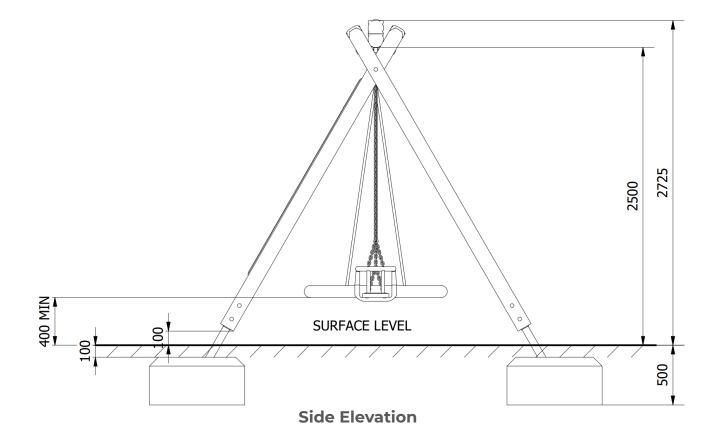

Surfacing Requirements : Perimeter L/M: 26.2m Wetpour/ Fibrefall M<sup>2</sup>: 42.3, Safagrass Mats M<sup>2</sup>: 45

| Recommended User Age : ]+                   | Critical Fall Height : >1500mm         |
|---------------------------------------------|----------------------------------------|
| Dimensions of Largest Part : 3600x125x125mm | Weight of Heaviest Part : Approx 31 kg |