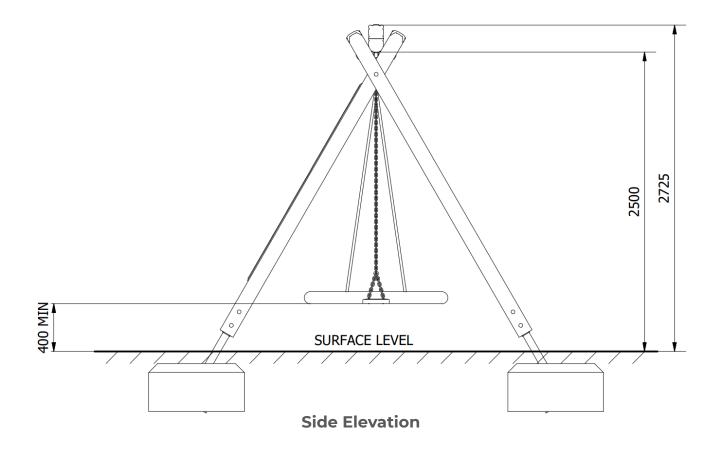

**Surfacing Requirements**: Perimeter L/M: 26.2m Wetpour/ Fibrefall M<sup>2</sup>: 42.2, Safagrass Mats M<sup>2</sup>: 45

Recommended User Age : 1+ Critical Fall Height : >1500mm

This product complies to: BS EN 1176-1\_2017