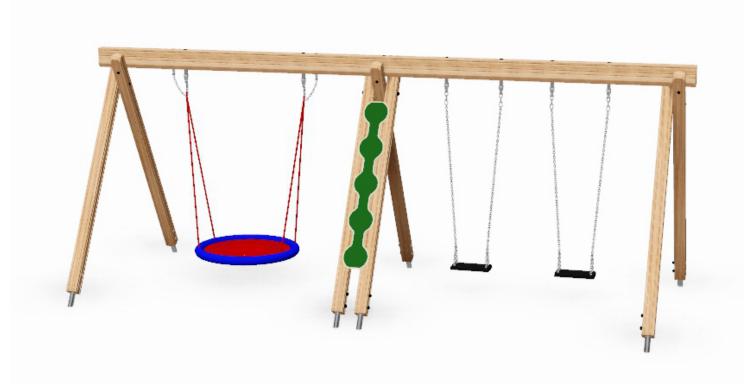

## **Double Bay Wooden Combination Birds Nest & Junior Swing:** PRO-500-133

**Description**: Manufactured from our specially designed Safalog with a frame height of 2.4m our double combination swing includes two premium flat seats and a large birds nest swing seat.