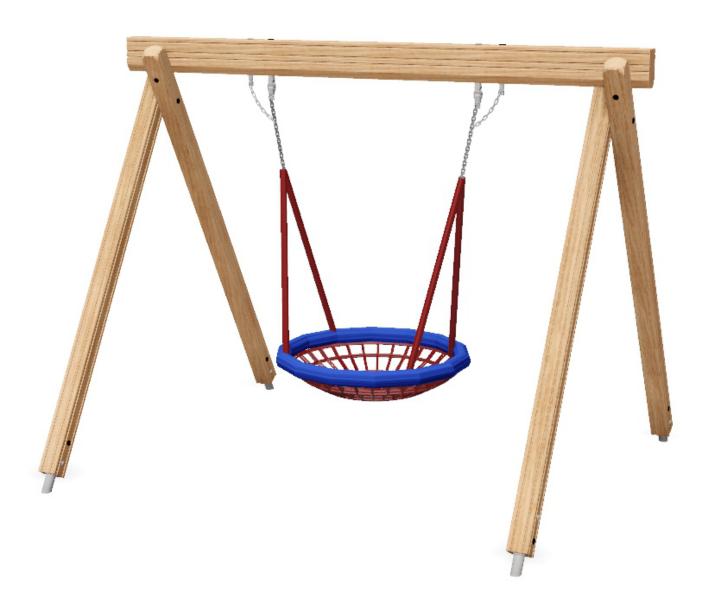

**Birds Nest Wooden Swing:** PRO-500-117

**Description**: Our Birds Nest Swing enables children of all abilities to use this piece of equipment with ease and with the maximum amount of pleasure.

**Surfacing Requirements**: Perimeter L/M: 18.9m Wetpour/ Fibrefall M<sup>2</sup>: 17.2, Safagrass Mats M<sup>2</sup>: 22.5