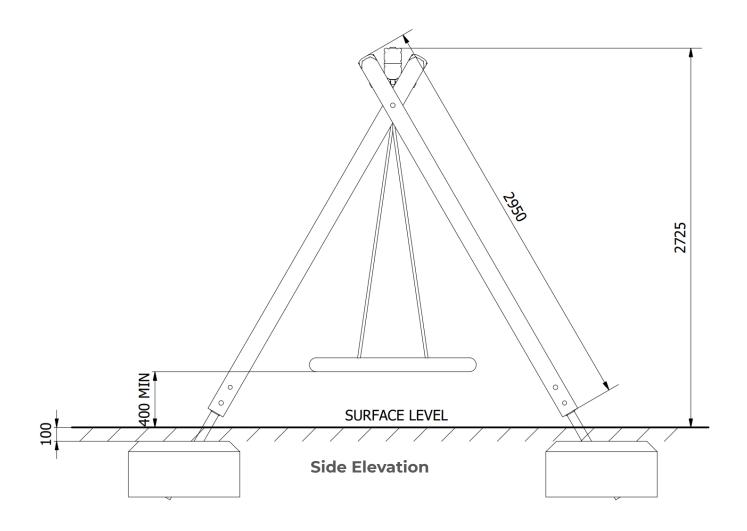

Recommended User Age: 1+ Critical Fall Height: >1500mm

**Dimensions of Largest Part**: 3500x125x125mm **Weight of Heaviest Part**: Approx 25.8 kg

This product complies to: BS EN 1176-1\_2017

This product is for outdoor use only and must not be installed indoors. Children using the equipment must be supervised at all times.