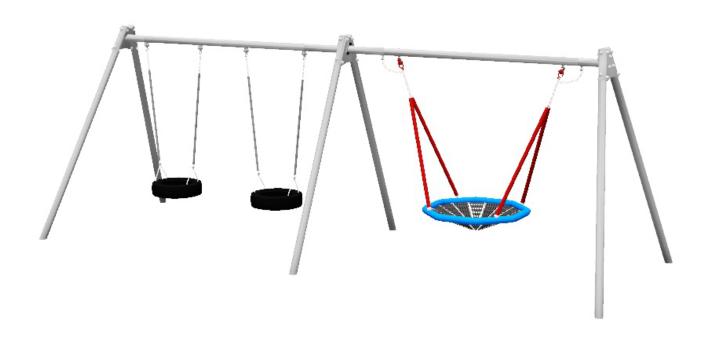

## **DOUBLE BAY 2 SEAT TYRE AND BASKET STEEL SWING: LEDSWIOO9**

**Description**: Our double bay 2 tyre seat and basket swing has been designed to allow multiple children to swing together at the same time.