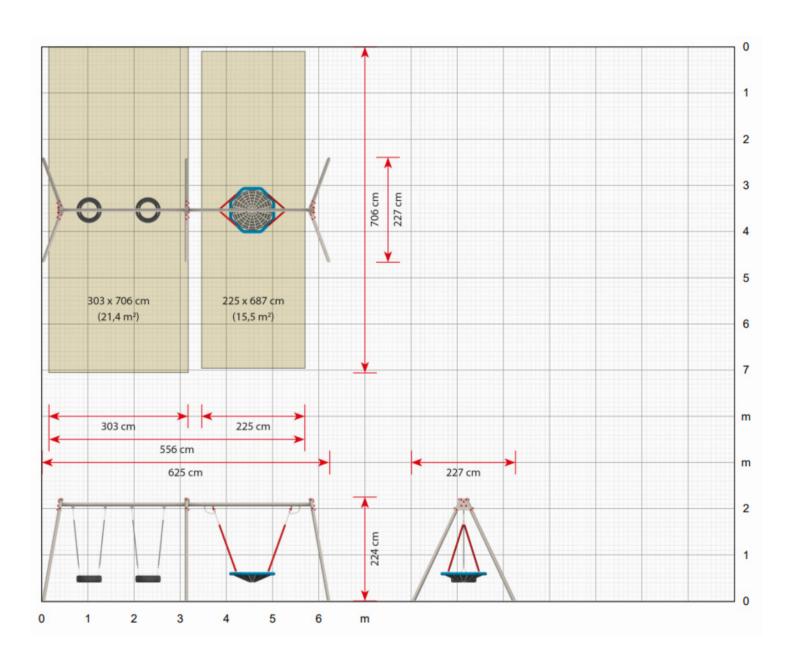

**Surfacing Requirements**: Perimeter L/M: 25.3, Wetpour/ Fibrefall M<sup>2</sup>: 39.3, Safagrass Mats M<sup>2</sup>: 45

This product complies to: BS EN 1176-1\_2017

This product is for outdoor use only and must not be installed indoors. Children using the equipment must be supervised at all times.