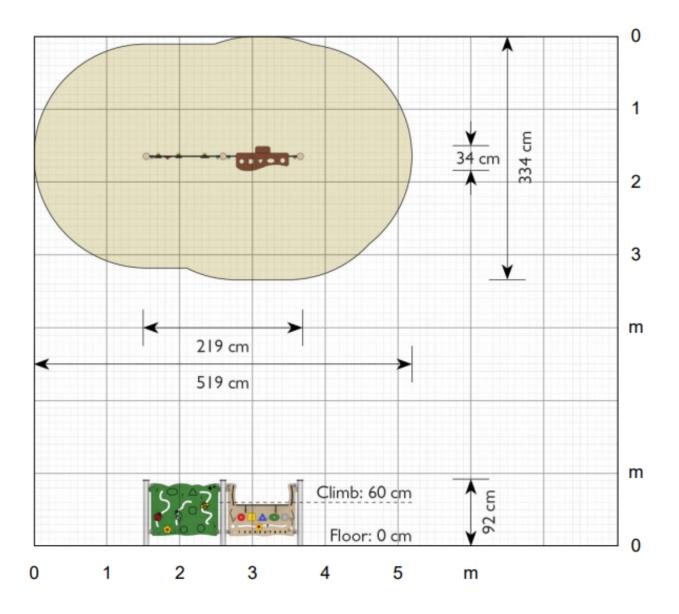

Surfacing Requirements : Perimeter L/M: 9, Wetpour/ Fibrefall M<sup>2</sup>: 4.5, Safagrass Mats M<sup>2</sup>: 3

| Recommended User Age : 1+ Years  | Critical Fall Height : 0mm    |
|----------------------------------|-------------------------------|
| Dimensions of Largest Part : N/A | Weight of Heaviest Part : N/A |