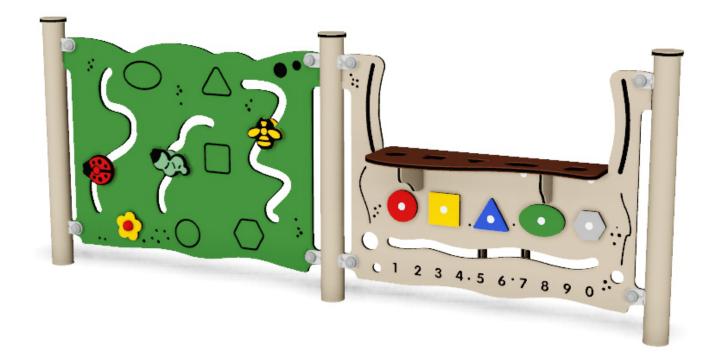

## **GUO PLAY PANELS:** LEDEX005

AP

www.onlineplaygrounds.co.uk

COMS

Description : The smaller activity panels such as the Guo are good at inspiring children to play. Role-playing games are important for children's development.