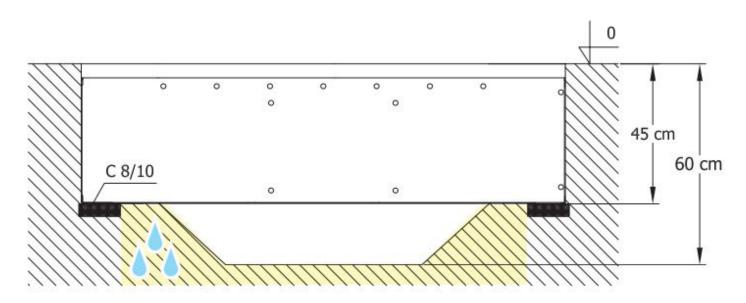

Surfacing Requirements: Perimeter L/M: N/A Wetpour/ Fibrefall M<sup>2</sup>: N/A, Safagrass Mats M<sup>2</sup>: N/A

**Dimensions of Largest Part**: 1750x1750x450mm **Weight of Heaviest Part**: Approx N/Akg

Additional information about this product and all the other products we offer can be found on our website www.onlineplaygrounds.co.uk

**Side Elevation** 