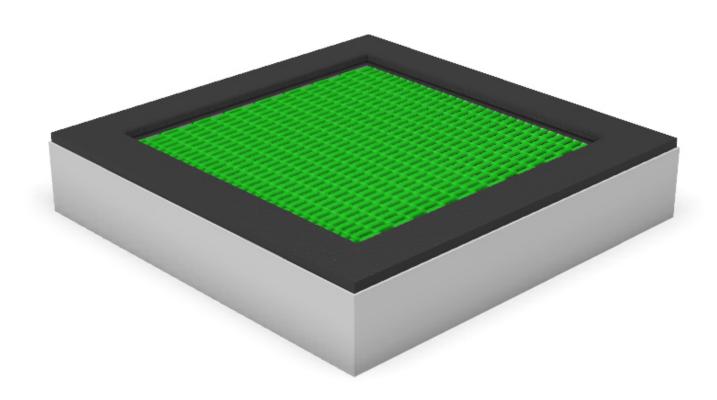

## Medium Outdoor Bounce Trampoline Facility: TRAMP02

**Description**: Our medium self contained trampoline bouncing facility suitable for children's playgrounds, schools and family visitor attractions.

Surfacing Requirements: Perimeter L/M: N/A Wetpour/ Fibrefall M<sup>2</sup>: N/A, Safagrass Mats M<sup>2</sup>: N/A

**Dimensions of Largest Part**: 1750x1750x450mm **Weight of Heaviest Part**: Approx N/Akg