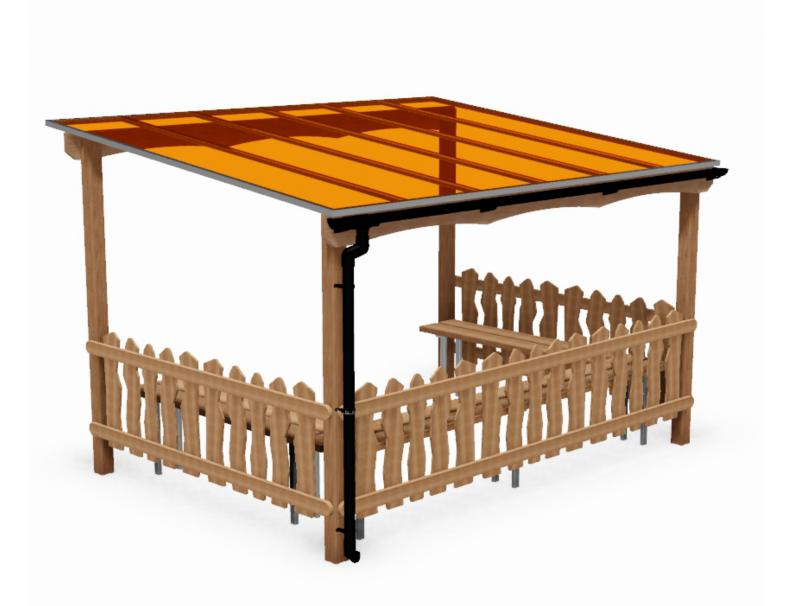

## Timber Framed Playground Shelter with Roof, Seating and Barriers: PRO-500-112

**Description**: The wooden standalone outdoor playground shelter with its bronze coloured poly-carbonate roof, fun side barriers and bench seats will provide shelter and somewhere to meet in all weather conditions.