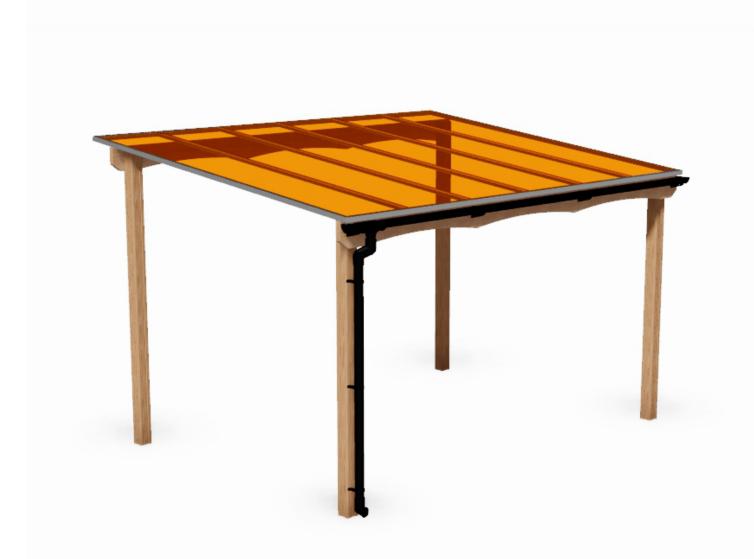

## **Timber Framed Playground Shelter with Poly-carbonate Roof:** PRO-500-109

**Description**: This wooden standalone outdoor playground shelter with its bronze coloured poly-carbonate roof will provide shelter in all weather conditions.