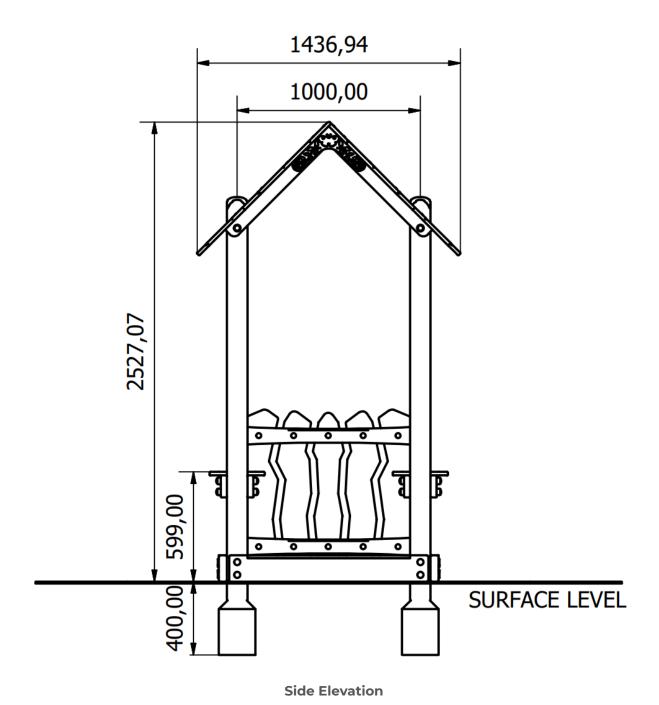

Surfacing Requirements: Perimeter L/M: N/A, Wetpour/ Fibrefall M<sup>2</sup>: N/A, Safagrass Mats M<sup>2</sup>: N/A

**Recommended User Age**: 3+ Critical Fall Height: <600mm

Dimensions of Largest Part: 3000x112x112mm Weight of Heaviest Part: Approx 20.4kg