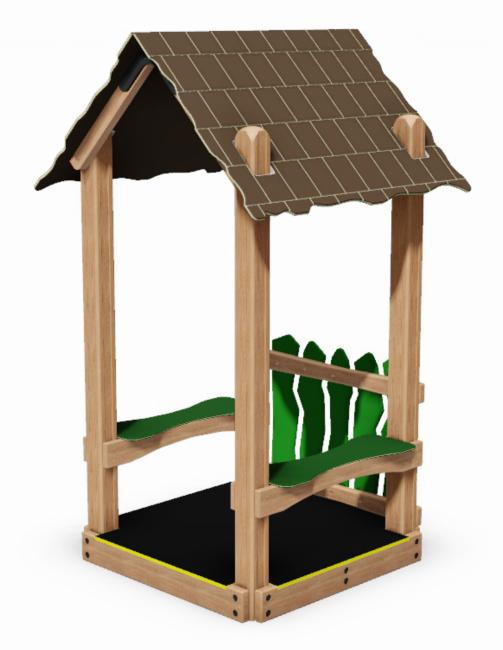

Mini Playground Seated Shelter with Barrier and Floor: PRO-500-104

**Description**: Take time to talk with your buddy's and protect yourself from the weather too. This shelter is an ideal outdoor space for EYFS aged children to develop their social skills in a safe outdoor environment.