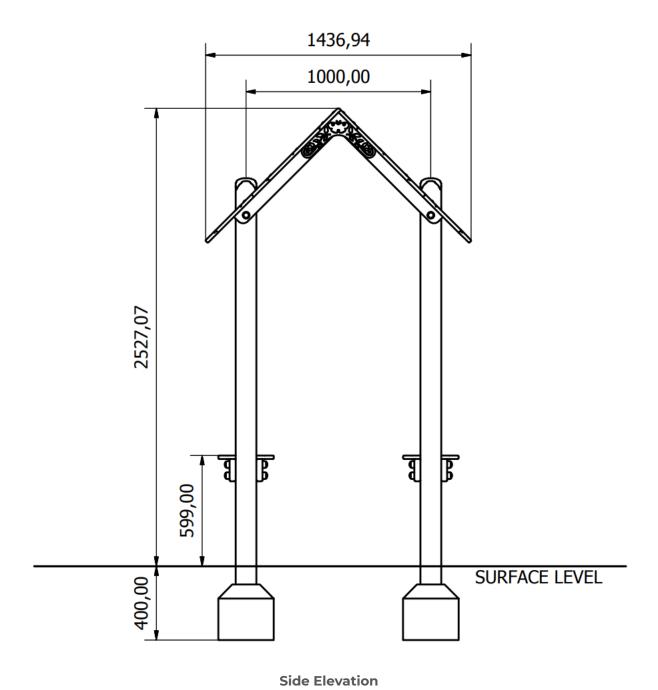

**Surfacing Requirements**: Perimeter L/M: N/A, Wetpour/ Fibrefall M²: N/A, Safagrass Mats M²: N/A

Recommended User Age: 3+ Critical Fall Height: <600mm

Dimensions of Largest Part: 3000x112x112mm Weight of Heaviest Part: Approx 20.4kg