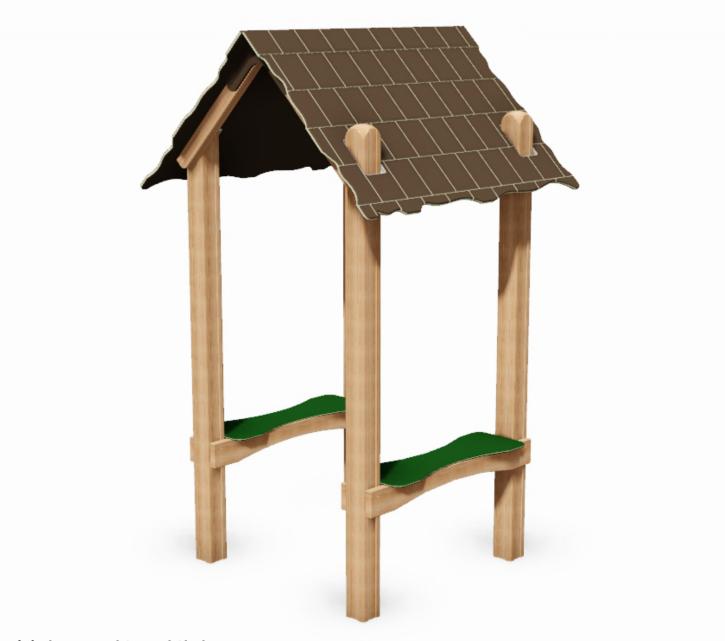

Mini Playground Seated Shelter: PRO-500-101

**Description**: Take time to talk with your buddy's and protect yourself from the weather too. This shelter is an ideal outdoor space for EYFS aged children to develop their social skills in a safe outdoor environment.