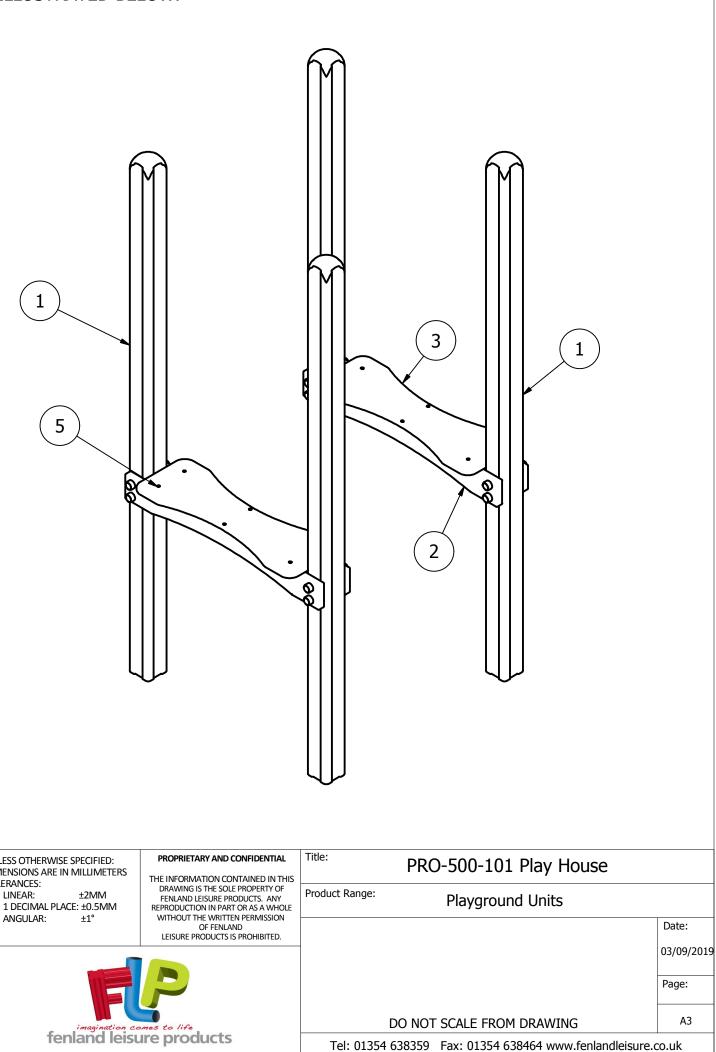

Tel: 01354 638359 Fax: 01354 638464 www.fenlandleisure.co.uk

3. REPEAT STEPS ONE AND TWO TO CREATE THE SECOND HALF OF THE FRAME. AS ILLUSTRATED BELOW.

| UNLESS OTHERWISE SPECIFIED:<br>DIMENSIONS ARE IN MILLIMETERS<br>TOLERANCES:<br>LINEAR: ±2MM<br>1 DECIMAL PLACE: ±0.5MM<br>ANGULAR: ±1° | PROPRIETARY AND CONFIDENTIAL<br>THE INFORMATION CONTAINED IN THIS<br>DRAWING IS THE SOLE PROPERTY OF<br>FENLAND LEISURE PRODUCTS. ANY<br>REPRODUCTION IN PART OR AS A WHOLE<br>WITHOUT THE WRITTEN PERMISSION<br>OF FENLAND<br>LEISURE PRODUCTS IS PROHIBITED. | Title:<br>Product |
|----------------------------------------------------------------------------------------------------------------------------------------|----------------------------------------------------------------------------------------------------------------------------------------------------------------------------------------------------------------------------------------------------------------|-------------------|
|                                                                                                                                        | P<br>omes to life                                                                                                                                                                                                                                              |                   |
| tenland leisi                                                                                                                          | ure products                                                                                                                                                                                                                                                   | <b>–</b>          |