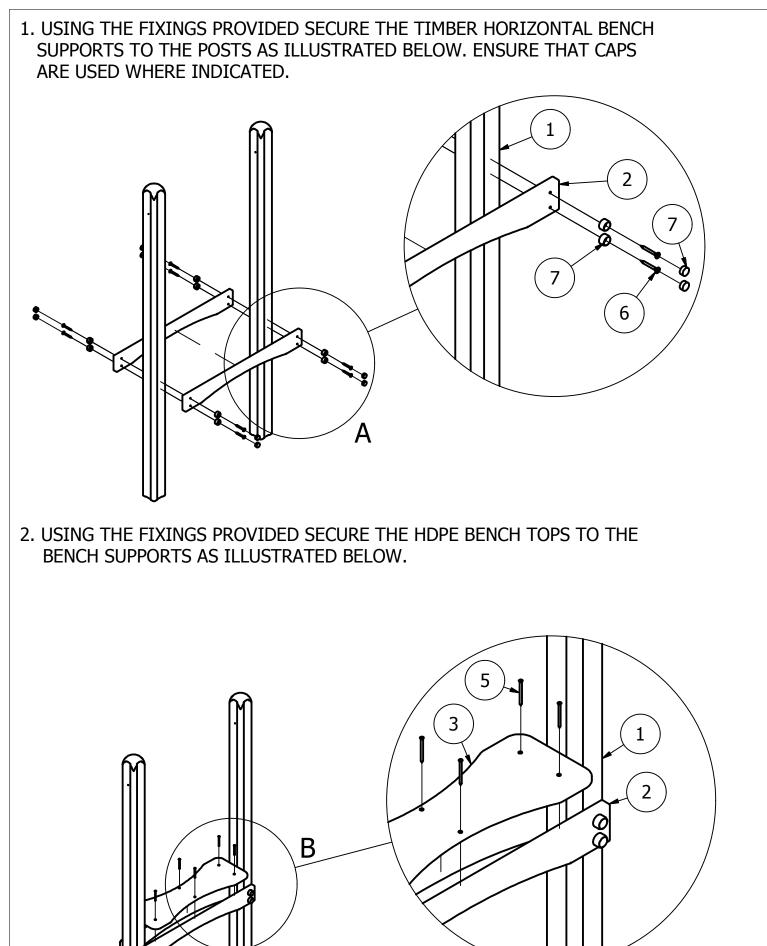

| PARTS LIST |     |             |               |                                |
|------------|-----|-------------|---------------|--------------------------------|
| ITEM       | QTY | PART NUMBER | STOCK NUMBER  | DESCRIPTION                    |
| 1          | 4   | TB-200-603  | COMTIMSAF0002 | 3000mm x 112mm x 112mm Safalog |
| 2          | 4   | TB-200-607  | COMTIMSAW0017 | 38x125mm PAR TIMBER            |
| 3          | 2   | PE-400-088  | COMPOL0040    | HDPE GREEN/BEIGE/GREEN 19MM    |
| 4          | 1   | MOD-600-078 |               |                                |
| 5          | 12  |             | COMA2WS6X80   | M6 X 80 TORX WOODSCREW         |
| 6          | 20  |             | COMA2WH8X80   | M8 X 80 TORX WASHER HEAD       |
| 7          | 20  |             | COMPLACAP0028 | 2 PART CAP (BLACK)             |