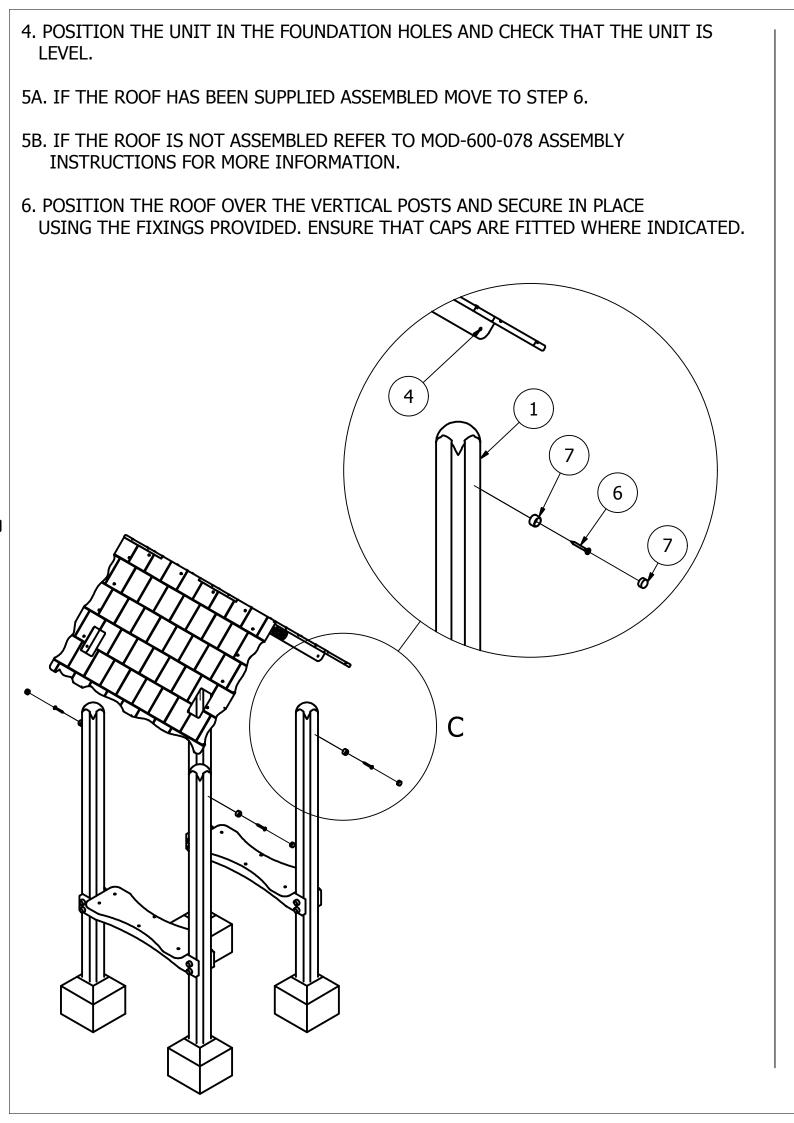

7. ENSURE THE UNIT IS LEVEL AND PLUMB, ALL FIXINGS HAVE BEEN TIGHTENED AND PROTECTIVE CAPS ARE IN PLACE. ADD CONCRETE TO EACH FOUNDATION HOLE AND LEAVE FOR 48 HOURS. ONCE THE CONCRETE HAS BEEN ADDED LEAVE FOR 48 HOURS.