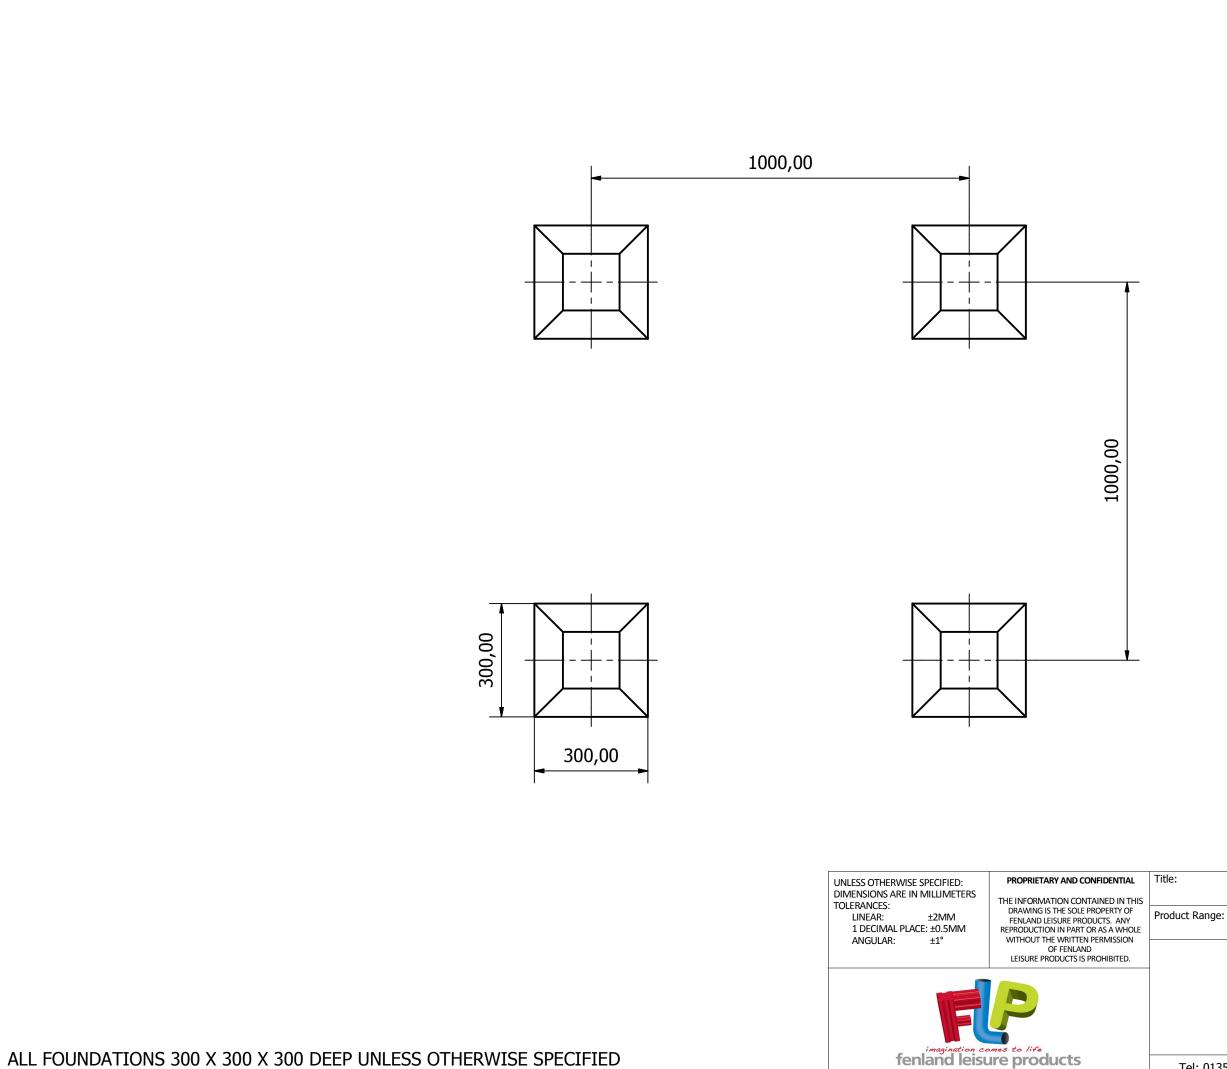

Tel: 01354 638359 Fax: 01354 638464 www.fenlandleisure.co.uk

ALL FOUNDATIONS 300 X 300 X 300 DEEP UNLESS OTHERWISE SPECIFIED

7. ENSURE THE UNIT IS LEVEL AND PLUMB, ALL FIXINGS HAVE BEEN TIGHTENED AND PROTECTIVE CAPS ARE IN PLACE. ADD CONCRETE TO EACH FOUNDATION HOLE AND LEAVE FOR 48 HOURS. ONCE THE CONCRETE HAS BEEN ADDED LEAVE FOR 48 HOURS.