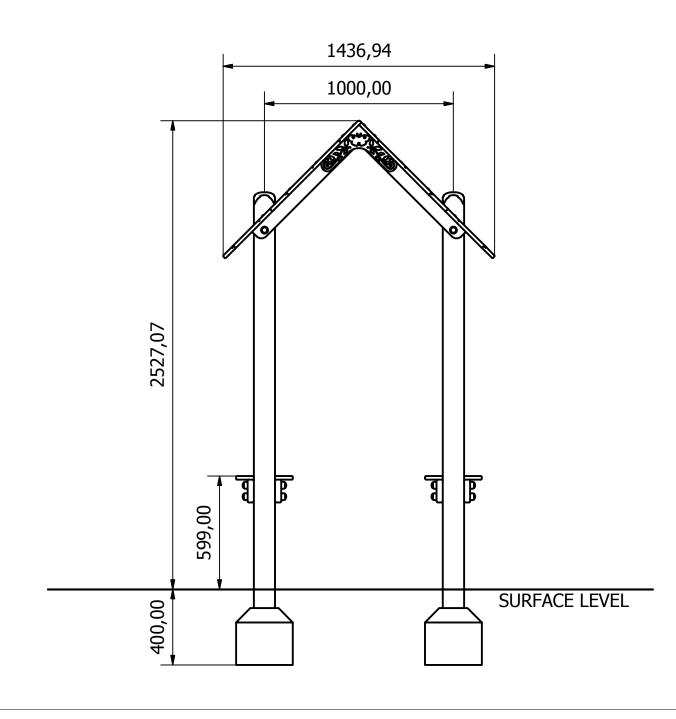

# PRO-500-101 Play House

## Playground Units

| r layground office        |            |
|---------------------------|------------|
|                           | Date:      |
|                           | 03/09/2019 |
|                           | Page:      |
| DO NOT SCALE FROM DRAWING | A3         |

Tel: 01354 638359 Fax: 01354 638464 www.fenlandleisure.co.uk

ALL FOUNDATIONS 300 X 300 X 300 DEEP UNLESS OTHERWISE SPECIFIED