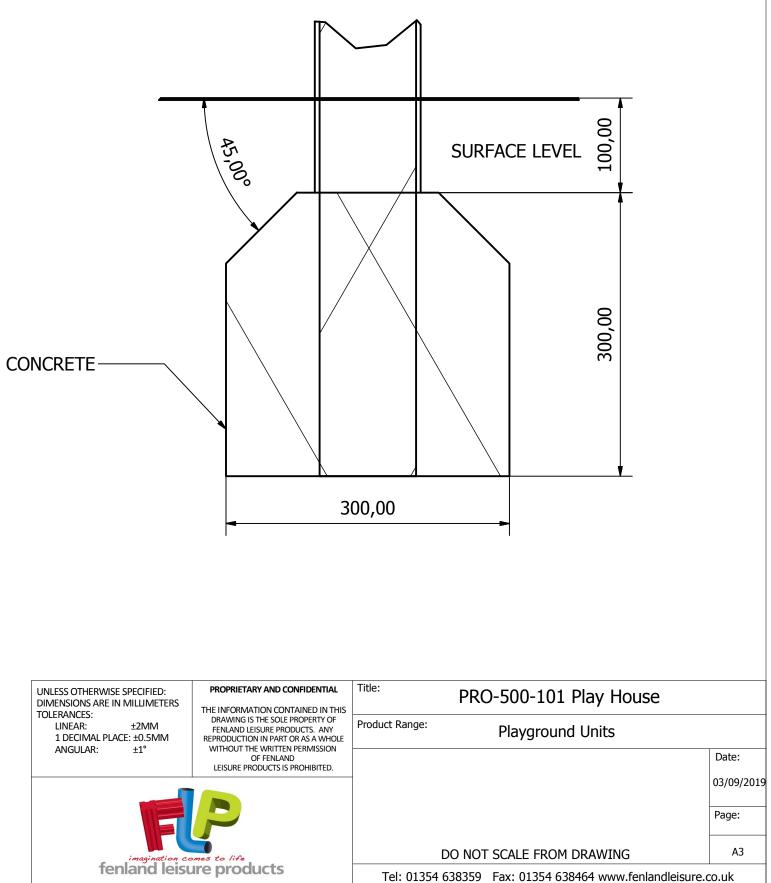

Tel: 01354 638359 Fax: 01354 638464 www.fenlandleisure.co.uk

ALL FOUNDATIONS 300 X 300 X 300 DEEP UNLESS OTHERWISE SPECIFIED