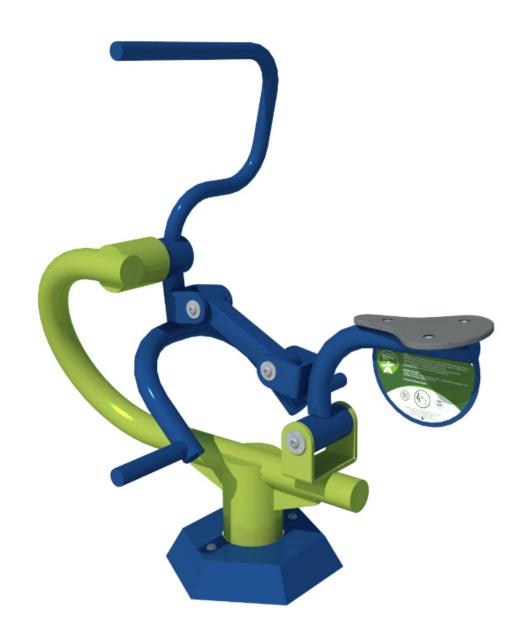

RIDER: MGEC9

RIDER: MGEC9

**Description**: Strengthen the waist shoulders, upper back and shoulder and leg muscles.

**Surfacing Requirements**: Perimeter L/M: 15.1m Wetpour/ Fibrefall M<sup>2</sup>: 14, Safagrass Mats M<sup>2</sup>: 9

Minimum User Height: 1400mm Critical Fall Height: 530mm

This product complies to: BS EN 11630

This product is for outdoor use only and must not be installed indoors. Children using the equipment must be supervised at all times.