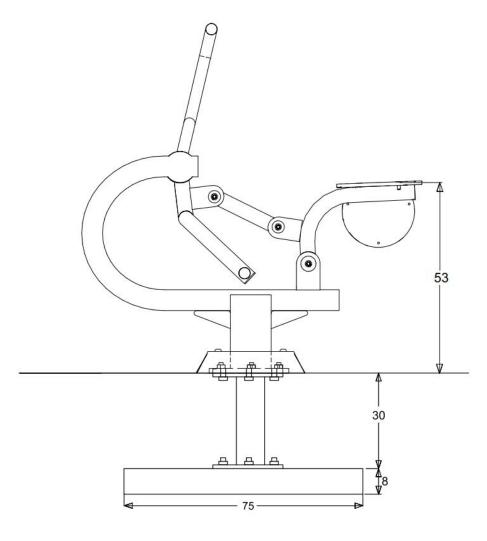

**Side Elevation** 

Minimum User Height: 1400mm Critical Fall Height: 530mm

This product complies to: BS EN 11630

This product is for outdoor use only and must not be installed indoors. Children using the equipment must be supervised at all times.