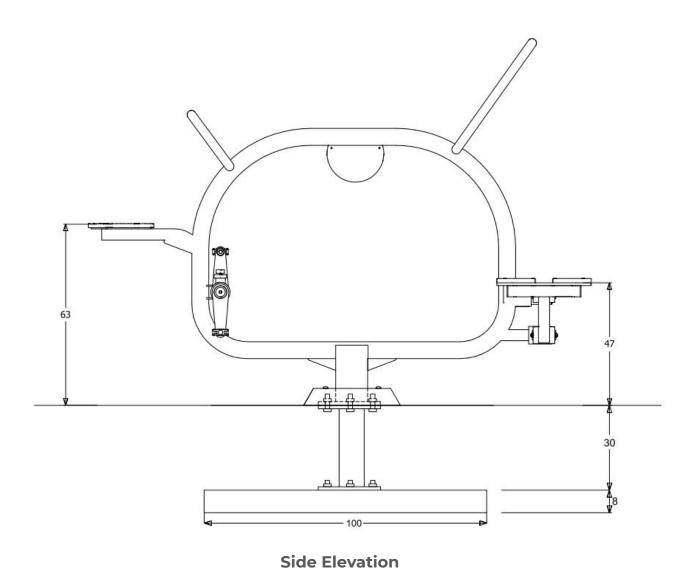

**Surfacing Requirements**: Perimeter L/M: 16.8m Wetpour/ Fibrefall M<sup>2</sup>: 17, Safagrass Mats M<sup>2</sup>: 6

Minimum User Height: 1400mm Critical Fall Height: 630mm

**Dimensions of Largest Part**: 1840x1330x530mm **Weight of Heaviest Part**: N/A