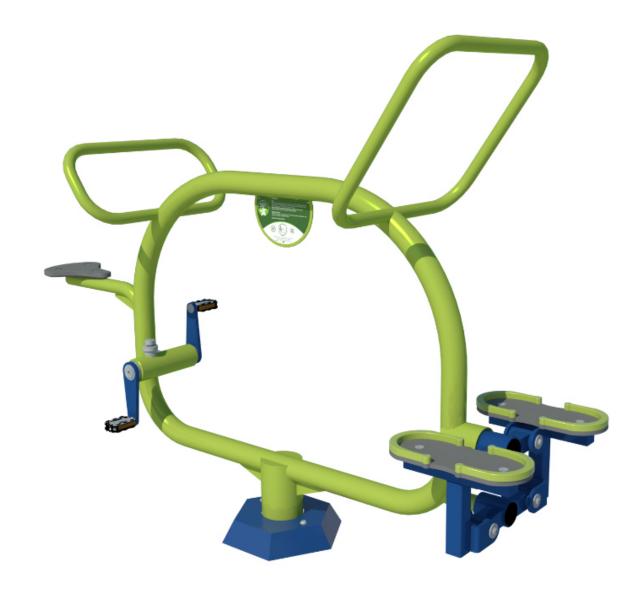

## **BICYCLE AND STEPPER: MGEC8**

**Description**: An outdoor exercise bike with built-in resistance setting is the perfect instrument for legs and gluteus muscle development. It is a great fun for toddlers too, especially those who can't ride a bicycle yet.