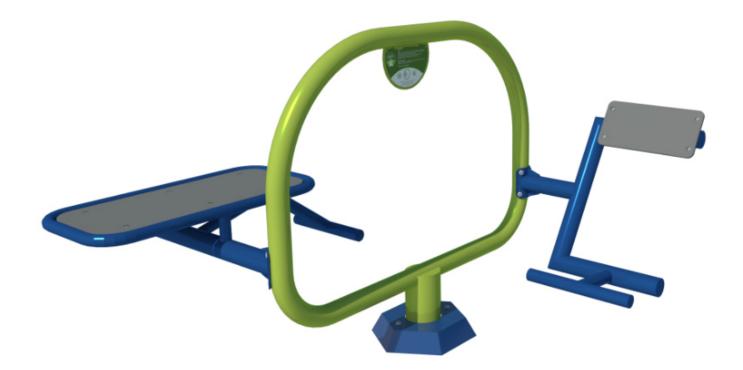

## **BENCH AND BACK TRAINER : MGEC7**

AP

CHAS

www.onlineplaygrounds.co.uk

CQMS

Description : Strengthening of straight and slanting abdomen muscles.

| Surfacing Requirements : Perimeter L/M : 17.8m Wetpour/ Fibrefall M <sup>2</sup> : 19.5, Safagrass Mats M <sup>2</sup> : 12 |                               |
|-----------------------------------------------------------------------------------------------------------------------------|-------------------------------|
| Minimum User Height : 1400mm                                                                                                | Critical Fall Height : 520mm  |
| Dimensions of Largest Part : 1640x1220x1000mm                                                                               | Weight of Heaviest Part : N/A |