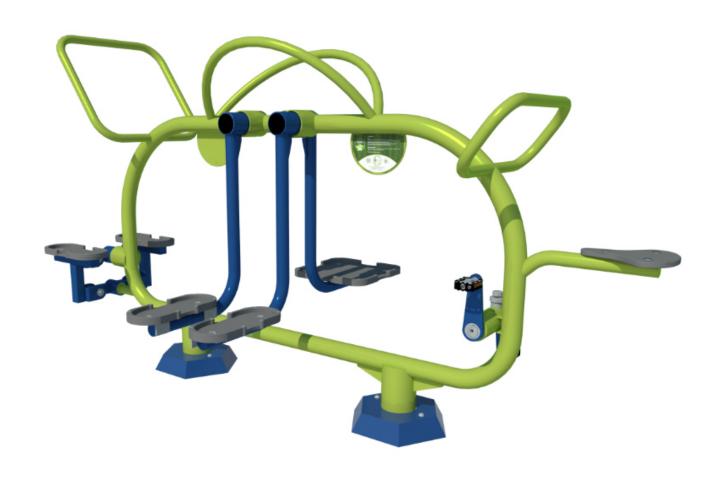

## **COMBINED FITNESS STATION: MGEC6**

**Description**: The multi functional device with positive influence for harmony muscles development, sense of balance and blood circulation.

**Surfacing Requirements**: Perimeter L/M: 19.1m Wetpour/ Fibrefall M<sup>2</sup>: 22.4, Safagrass Mats M<sup>2</sup>: 12

Minimum User Height: 1400mm Critical Fall Height: 630mm

**Dimensions of Largest Part**: 2390x1330x1150mm **Weight of Heaviest Part**: N/A

This product complies to: BS EN 11630

This product is for outdoor use only and must not be installed indoors. Children using the equipment must be supervised at all times.