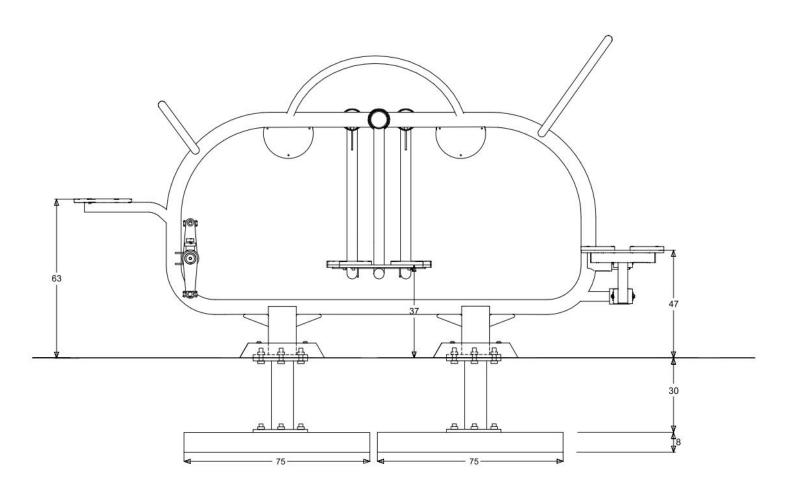

Minimum User Height: 1400mm Critical Fall Height: 630mm

**Dimensions of Largest Part**: 2390x1330x1150mm **Weight of Heaviest Part**: N/A

This product complies to: BS EN 11630

This product is for outdoor use only and must not be installed indoors. Children using the equipment must be supervised at all times.

**Side Elevation** 