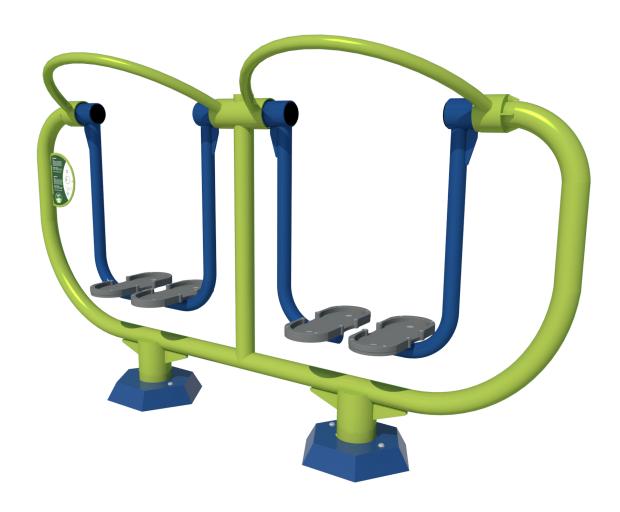

**DOUBLE AIR WALKER: MGEC4** 

## **DOUBLE AIR WALKER: MGEC4**

**Description**: Training of muscles of the whole legs and hips, delicate for joints. In addition, it improves the sense of equilibrium..

**Surfacing Requirements**: Perimeter L/M:17m Wetpour/ Fibrefall M<sup>2</sup>:17.4, Safagrass Mats M<sup>2</sup>:9

Minimum User Height: 1400mm Critical Fall Height: 370mm

Dimensions of Largest Part: 1990x1130x480mm Weight of Heaviest Part: N/A

This product complies to: BS EN 11630

This product is for outdoor use only and must not be installed indoors. Children using the equipment must be supervised at all times.