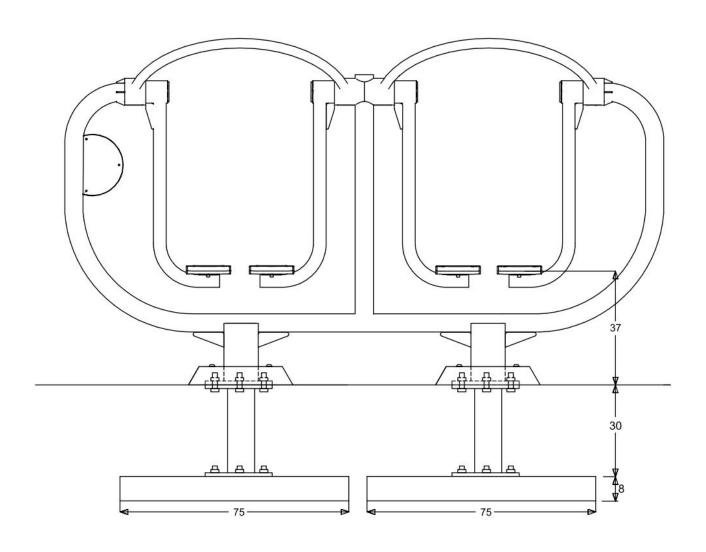

**Side Elevation** 

Minimum User Height: 1400mm Critical Fall Height: 370mm

Dimensions of Largest Part: 1990x1130x480mm Weight of Heaviest Part: N/A

This product complies to: BS EN 11630

This product is for outdoor use only and must not be installed indoors. Children using the equipment must be supervised at all times.