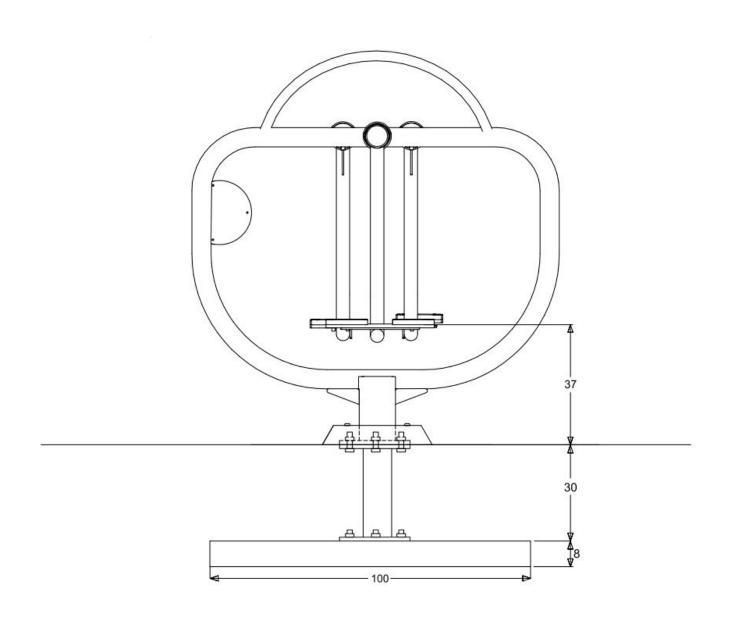

**Surfacing Requirements**: Perimeter L/M:16.6m Wetpour/Fibrefall M<sup>2</sup>:15,4, Safagrass Mats M<sup>2</sup>:9

Minimum User Height: 1400mm Critical Fall Height: 370mm

**Dimensions of Largest Part**: 1230x1160x1150mm **Weight of Heaviest Part**: N/A

Additional information about this product and all the other products we offer can be found on our website www.onlineplaygrounds.co.uk

**Side Elevation** 