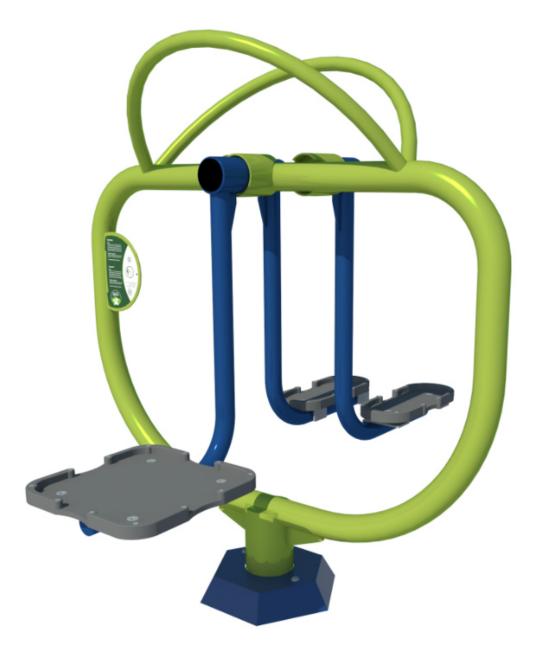

**DOUBLE SKI: MGEC3** 

**DOUBLE SKI: MGEC3** 

**Description**: Trains the hip muscles. Aids the activity of hip joints and of the lumbar spine. Trains the sense

of balance and affects the abdomen and back muscles.