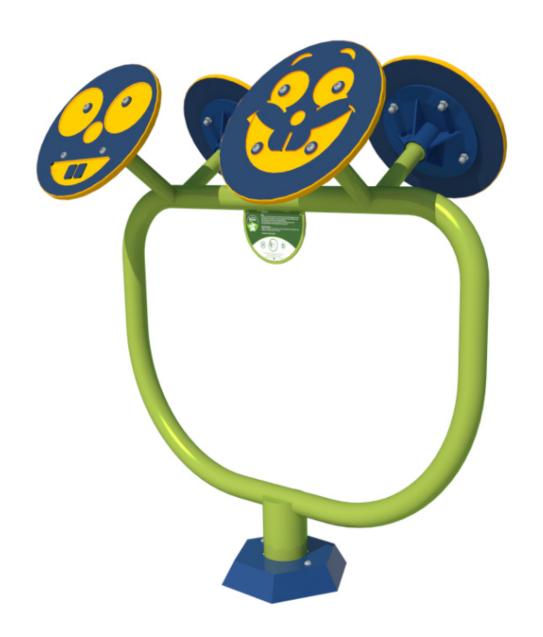

**SMALL WHEELS: MGEC2** 

**SMALL WHEELS: MGEC2** 

**Description**: Exercises upper parts of the muscles. It uprates the efficiency of the upper limbs and muscles

of the shoulder girdle.

**Surfacing Requirements**: Perimeter L/M: 15.72m Wetpour/ Fibrefall M<sup>2</sup>: 15,4, Safagrass Mats M<sup>2</sup>: 9