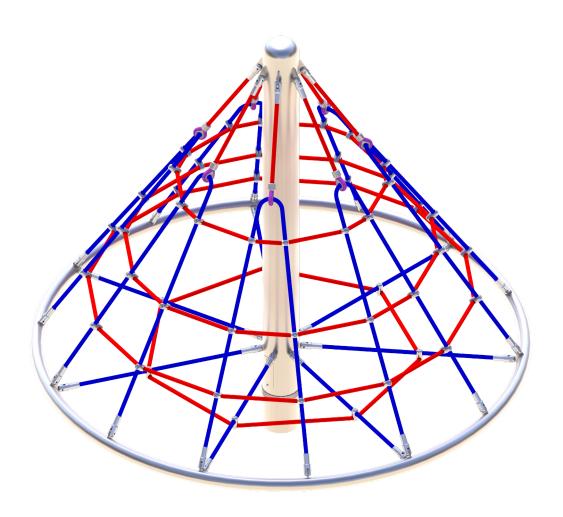

## Rota Cone Climber - 1.8m: CAN1

**Description**: When it comes to progressing along the onto Key Stage Two, these activity nets are the perfect challenge. Tread carefully and negotiate these 3 varying sized activity nets.