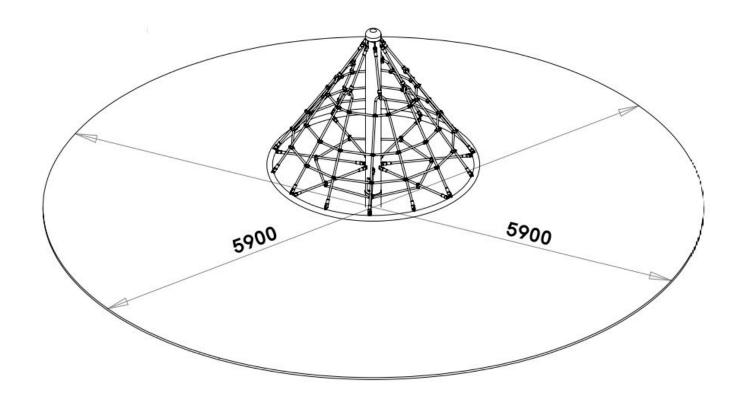

**Surfacing Requirements**: Perimeter L/M: 20.6 Wetpour/ Fibrefall M<sup>2</sup>: 30.6, Safagrass Mats M<sup>2</sup>: 18

Recommended User Age: 3+ Critical Fall Height: 1060mm

**Dimensions of Largest Part**: N/A