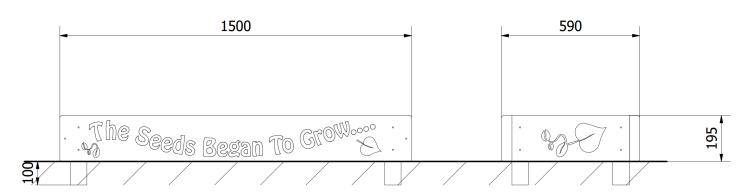

Grow Box Wooden Garden Planter: PRO-500-024

**Description**: No need for a large amount of soil or space with our low level wooden children's Grow Box garden planter.

**Surfacing Requirements**: Perimeter L/M: N/A, Wetpour/ Fibrefall M<sup>2</sup>: N/A, Safagrass Mats M<sup>2</sup>: N/A

**Recommended User Age**: 3+ Critical Fall Height: >600mm

This product complies to: BS EN 1176-1\_2017

This product is for outdoor use only and must not be installed indoors. Children using the equipment must be supervised at all times.

For spare parts and other inquires please contact us using the contact information below.

Additional information about this product and all the other products we offer can be found on our website www.onlineplaygrounds.co.uk

























**Side Elevation**