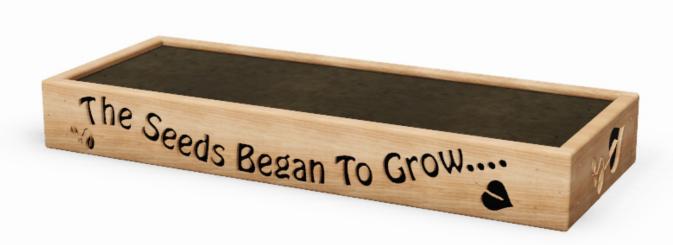

Grow Box Wooden Garden Planter: PRO-500-024

**Description**: No need for a large amount of soil or space with our low level wooden children's Grow Box garden planter.

**Surfacing Requirements**: Perimeter L/M: N/A, Wetpour/ Fibrefall M<sup>2</sup>: N/A, Safagrass Mats M<sup>2</sup>: N/A