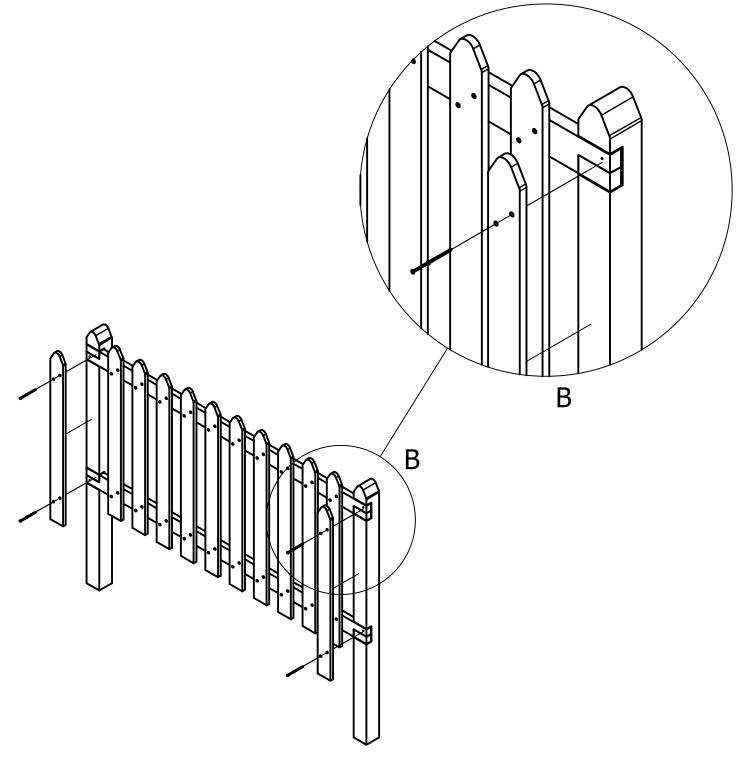

2. USING THE RAIL WEDGE BLOCKS AS SUPPORT MOVE THE FENCE PANEL INTO POSITION, ENSURE THE END OF THE RAIL IS FLUSH WITH BOTH ENDS OF THE POST.

3. WITH THE FENCE PANEL CORRECTLY PLACED SECURE THE PANEL USING THE POST PALES AND FIXINGS PROVIDED. ENSURE THAT THE POSTS STAY IN POSITION WHILE THE PANEL IS BEING SECURED.