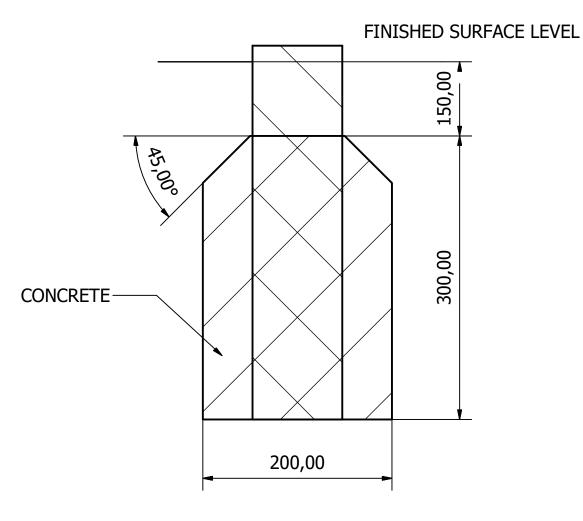

DO NOT SCALE FROM DRAWING

Tel: 01354 638359 Fax: 01354 638464 www.fenlandleisure.co.uk

4. FINALLY, ENSURE UNIT IS LEVEL AND PLUMB, ALL FIXINGS HAVE BEEN TIGHTENED AND PROTECTIVE CAPS IN PLACE. ADD CONCRETE TO EACH FOUNDATION HOLE AND **LEAVE FOR 48 HOURS** 