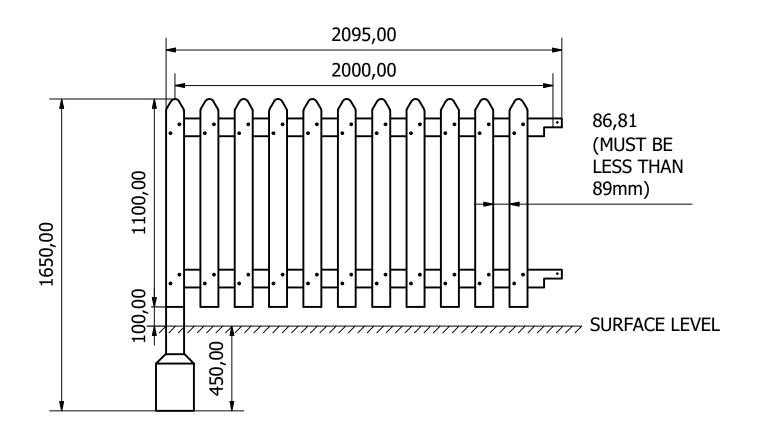

|      | PARTS LIST |             |               |                                                        |  |  |
|------|------------|-------------|---------------|--------------------------------------------------------|--|--|
| ITEM | QTY        | PART NUMBER | STOCK NUMBER  | DESCRIPTION                                            |  |  |
| 1    | 1          | TB-200-658  | COMTIMSAW0022 | 1.2M Fence Post 1650x95x95                             |  |  |
| 2    | 2          | TB-200-657  | COMTIMSAW0046 | Fence Rail 2095x95x33 (2M Post Centres)                |  |  |
| 3    | 11         | TB-200-659  | COMTIMSAW0042 | 1.2M Fence Pale 1100x20x95mm                           |  |  |
| 4    | 40         |             | COMA2WS4X40   | M4x40 Torx Woodscrew A2 Stainless Steel                |  |  |
| 5    | 4          |             | COMA2WS4X70   | M4x70 Torx Woodscrew A2 Stainless Steel                |  |  |
| 6    | 1          |             |               | 0.012 <sup>3</sup> Concrete Foundation 200 x 200 x 300 |  |  |

UNLESS OTHERWISE SPECIFIED: DIMENSIONS ARE IN MILLIMETERS TOLERANCES:

LINEAR: ±2MM 1 DECIMAL PLACE: ±0.5MM ANGULAR: ±1°