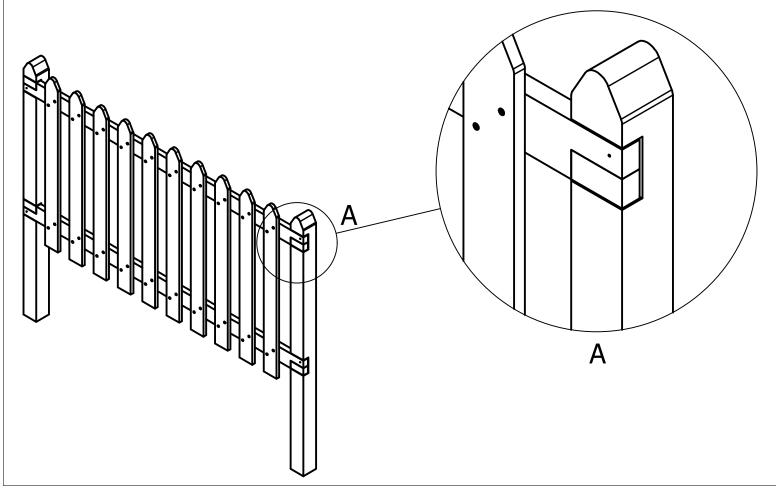

DO NOT

Product Range: Pencing

Date: 13/01/2020

Page:

DO NOT SCALE FROM DRAWING

Tel: 01354 638359 Fax: 01354 638464 www.fenlandleisure.co.uk

imagination comes to life fenland leisure products 1. POSITION THE POSTS IN THE FOUNDATION HOLES AS ILLUSTRATED BELOW. ONE POST IN INCLUDED IN EACH PANEL. EACH PANEL WILL CONNECT TO THE NEXT. WHEN INSTALLING AN END PANEL THE POST WILL BE FROM THE INCLUDED MODULE.

2. USING THE RAIL WEDGE BLOCKS AS SUPPORT MOVE THE FENCE PANEL INTO POSITION, ENSURE THE END OF THE RAIL IS FLUSH WITH BOTH ENDS OF THE POST.

3. WITH THE FENCE PANEL CORRECTLY PLACED SECURE THE PANEL USING THE POST PALES AND FIXINGS PROVIDED. ENSURE THAT THE POSTS STAY IN POSITION WHILE THE PANEL IS BEING SECURED.