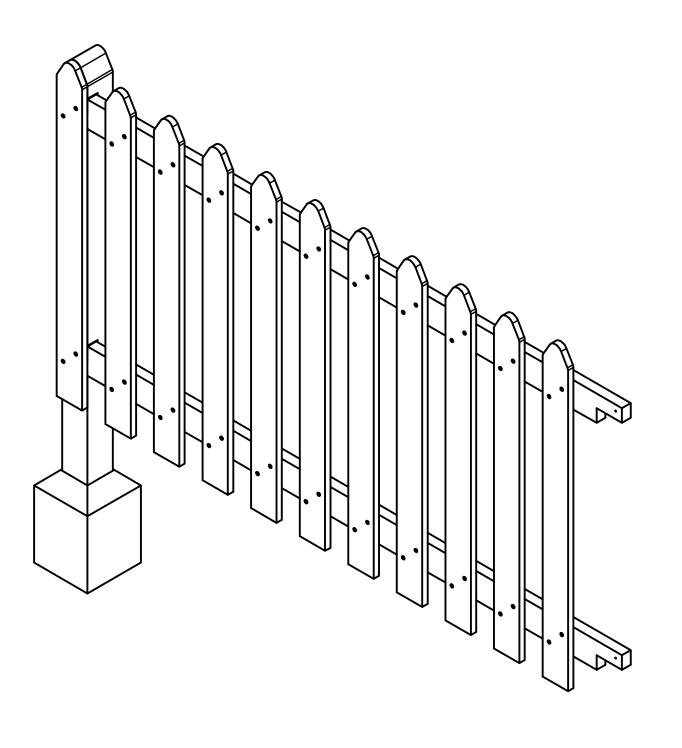

|      | PARTS LIST |             |               |                                                        |  |  |
|------|------------|-------------|---------------|--------------------------------------------------------|--|--|
| ITEM | QTY        | PART NUMBER | STOCK NUMBER  | DESCRIPTION                                            |  |  |
| 1    | 1          | TB-200-658  | COMTIMSAW0022 | 1.2M Fence Post 1650x95x95                             |  |  |
| 2    | 2          | TB-200-657  | COMTIMSAW0046 | Fence Rail 2095x95x33 (2M Post Centres)                |  |  |
| 3    | 11         | TB-200-659  | COMTIMSAW0042 | 1.2M Fence Pale 1100x20x95mm                           |  |  |
| 4    | 40         |             | COMA2WS4X40   | M4x40 Torx Woodscrew A2 Stainless Steel                |  |  |
| 5    | 4          |             | COMA2WS4X70   | M4x70 Torx Woodscrew A2 Stainless Steel                |  |  |
| 6    | 1          |             |               | 0.012 <sup>3</sup> Concrete Foundation 200 x 200 x 300 |  |  |