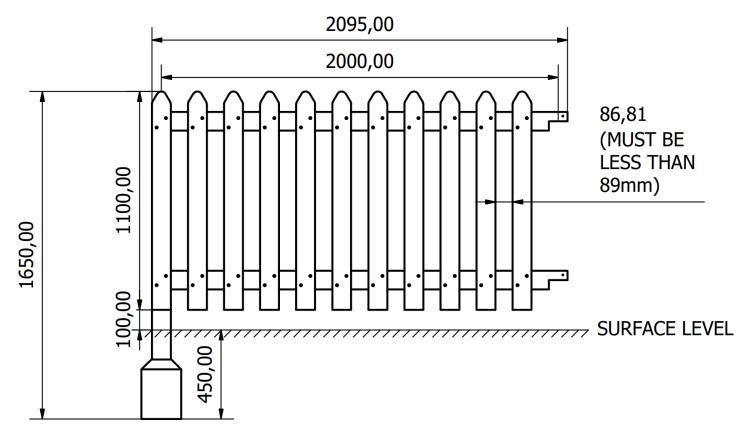

Surfacing Requirements : Perimeter L/M: N/A, Wetpour/ Fibrefall M<sup>2</sup>: N/A, Safagrass Mats M<sup>2</sup>: N/A

| Recommended User Age : 1+                 | Critical Fall Height : 0mm             |
|-------------------------------------------|----------------------------------------|
| Dimensions of Largest Part : 2095x95x33mm | Weight of Heaviest Part : Approx 6.1kg |

+44 (0)1354 638 359

Constructionline

rpii

ISO 9001 : 2015

sales@onlineplaygrounds.co.uk

150 45001 : 2018 REGISTERED

**Side Elevation** 

+44 (0)1354 638 359