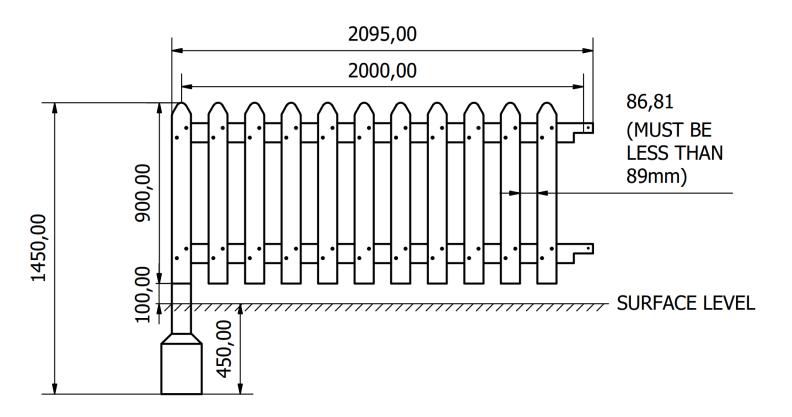

## Wooden Palisade Playground Fencing: PRO-500-141

**Description**: A naturally aesthetically pleasing wooden playground fencing solution for areas where you require unobtrusive fencing.

**Surfacing Requirements**: Perimeter L/M: N/A, Wetpour/ Fibrefall M<sup>2</sup>: N/A, Safagrass Mats M<sup>2</sup>: N/A

Recommended User Age : 1+ Critical Fall Height : 0mm

This product complies to: BS EN 1176-1\_2017

This product is for outdoor use only and must not be installed indoors. Children using the equipment must be supervised at all times.

For spare parts and other inquires please contact us using the contact information below.

Additional information about this product and all the other products we offer can be found on our website www.onlineplaygrounds.co.uk

























**Side Elevation**