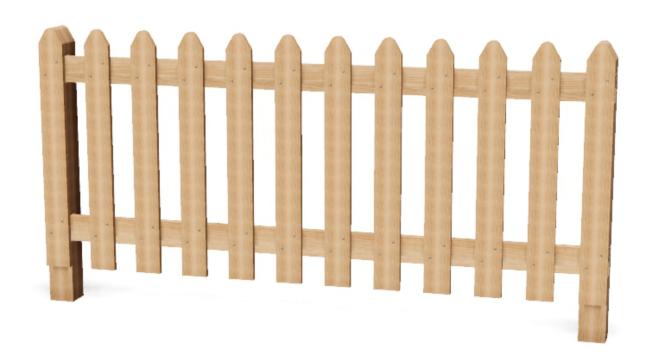

## Wooden Palisade Playground Fencing: PRO-500-141

**Description**: A naturally aesthetically pleasing wooden playground fencing solution for areas where you require unobtrusive fencing.

**Surfacing Requirements**: Perimeter L/M: N/A, Wetpour/ Fibrefall M<sup>2</sup>: N/A, Safagrass Mats M<sup>2</sup>: N/A