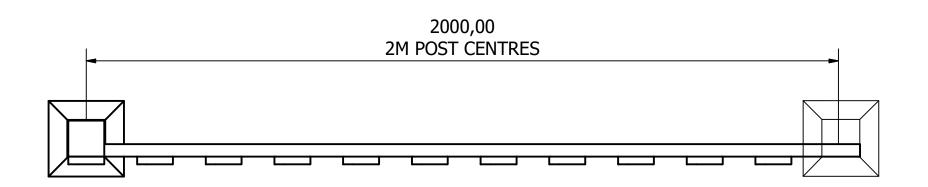

|      | PARTS LIST |             |               |                                                        |
|------|------------|-------------|---------------|--------------------------------------------------------|
| ITEM | QTY        | PART NUMBER | STOCK NUMBER  | DESCRIPTION                                            |
| 1    | 1          | TB-200-655  | COMTIMSAW0022 | 1M Fence Post 1450x95x95                               |
| 2    | 2          | TB-200-657  | COMTIMSAW0046 | Fence Rail 2095x95x33 (2M Post Centres)                |
| 3    | 11         | TB-200-656  | COMTIMSAW0042 | 1M Fence Pale 900x20x95mm                              |
| 4    | 40         |             | COMA2WS4X40   | M4x40 Torx Woodscrew A2 Stainless Steel                |
| 5    | 4          |             | COMA2WS4X70   | M4x70 Torx Woodscrew A2 Stainless Steel                |
| 6    | 1          |             |               | 0.012 <sup>3</sup> Concrete Foundation 200 x 200 x 300 |

ALL FOUNDATIONS 200 X 200 X 300 DEEP UNLESS OTHERWISE SPECIFIED

1. POSITION THE POSTS IN THE FOUNDATION HOLES AS ILLUSTRATED BELOW. ONE POST IS INCLUDED IN EACH PANEL. EACH PANEL WILL CONNECT TO THE NEXT. WHEN INSTALLING AN END PANEL THE POST WILL BE FROM THE INCLUDED MODULE.