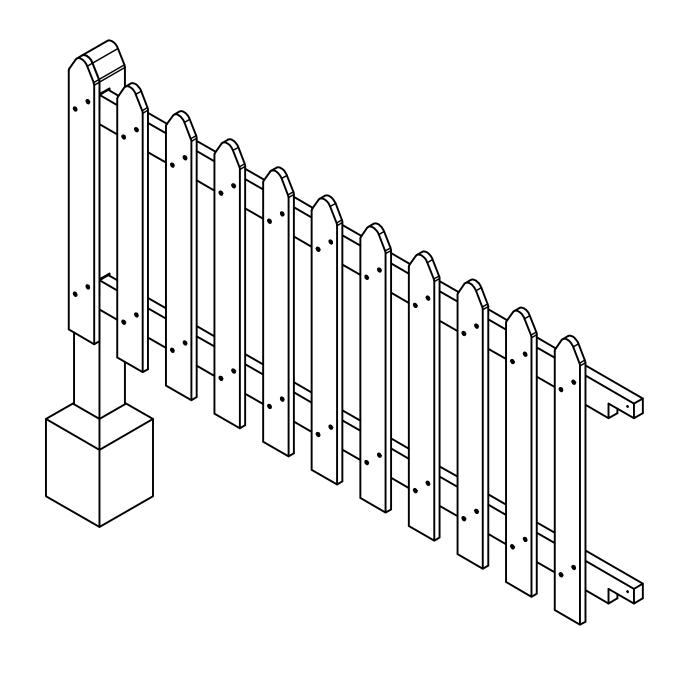

|      | PARTS LIST |             |               |                                                        |
|------|------------|-------------|---------------|--------------------------------------------------------|
| ITEM | QTY        | PART NUMBER | STOCK NUMBER  | DESCRIPTION                                            |
| 1    | 1          | TB-200-655  | COMTIMSAW0022 | 1M Fence Post 1450x95x95                               |
| 2    | 2          | TB-200-657  | COMTIMSAW0046 | Fence Rail 2095x95x33 (2M Post Centres)                |
| 3    | 11         | TB-200-656  | COMTIMSAW0042 | 1M Fence Pale 900x20x95mm                              |
| 4    | 40         |             | COMA2WS4X40   | M4x40 Torx Woodscrew A2 Stainless Steel                |
| 5    | 4          |             | COMA2WS4X70   | M4x70 Torx Woodscrew A2 Stainless Steel                |
| 6    | 1          |             |               | 0.012 <sup>3</sup> Concrete Foundation 200 x 200 x 300 |

ALL FOUNDATIONS 200 X 200 X 300 DEEP UNLESS OTHERWISE SPECIFIED

1. POSITION THE POSTS IN THE FOUNDATION HOLES AS ILLUSTRATED BELOW. ONE POST IS INCLUDED IN EACH PANEL. EACH PANEL WILL CONNECT TO THE NEXT. WHEN INSTALLING AN END PANEL THE POST WILL BE FROM THE INCLUDED MODULE.

2. USING THE RAIL WEDGE BLOCKS AS SUPPORT MOVE THE FENCE PANEL INTO POSITION, ENSURE THE END OF THE RAIL IS FLUSH WITH BOTH ENDS OF THE POSTS.

3. WITH THE FENCE PANEL CORRECTLY PLACED SECURE THE PANEL USING THE POST PALES AND FIXINGS PROVIDED. ENSURE THAT THE POSTS STAY IN POSITION WHILE THE PANEL IS BEING SECURED.