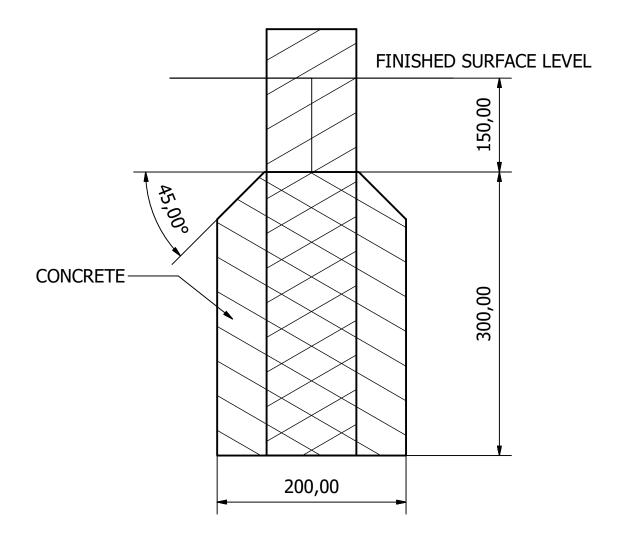

|      | PARTS LIST |             |               |                                                        |
|------|------------|-------------|---------------|--------------------------------------------------------|
| ITEM | QTY        | PART NUMBER | STOCK NUMBER  | DESCRIPTION                                            |
| 1    | 1          | TB-200-655  | COMTIMSAW0022 | 1M Fence Post 1450x95x95                               |
| 2    | 2          | TB-200-657  | COMTIMSAW0046 | Fence Rail 2095x95x33 (2M Post Centres)                |
| 3    | 11         | TB-200-656  | COMTIMSAW0042 | 1M Fence Pale 900x20x95mm                              |
| 4    | 40         |             | COMA2WS4X40   | M4x40 Torx Woodscrew A2 Stainless Steel                |
| 5    | 4          |             | COMA2WS4X70   | M4x70 Torx Woodscrew A2 Stainless Steel                |
| 6    | 1          |             |               | 0.012 <sup>3</sup> Concrete Foundation 200 x 200 x 300 |

ALL FOUNDATIONS 200 X 200 X 300 DEEP UNLESS OTHERWISE SPECIFIED

1. POSITION THE POSTS IN THE FOUNDATION HOLES AS ILLUSTRATED BELOW. ONE POST IS INCLUDED IN EACH PANEL. EACH PANEL WILL CONNECT TO THE NEXT. WHEN INSTALLING AN END PANEL THE POST WILL BE FROM THE INCLUDED MODULE.

Tel: 01354 638359 Fax: 01354 638464 www.fenlandleisure.co.uk

DO NOT SCALE FROM DRAWING

4. FINALLY, ENSURE UNIT IS LEVEL AND PLUMB, ALL FIXINGS HAVE BEEN TIGHTENED AND PROTECTIVE CAPS IN PLACE. ADD CONCRETE TO EACH FOUNDATION HOLE AND LEAVE FOR 48 HOURS