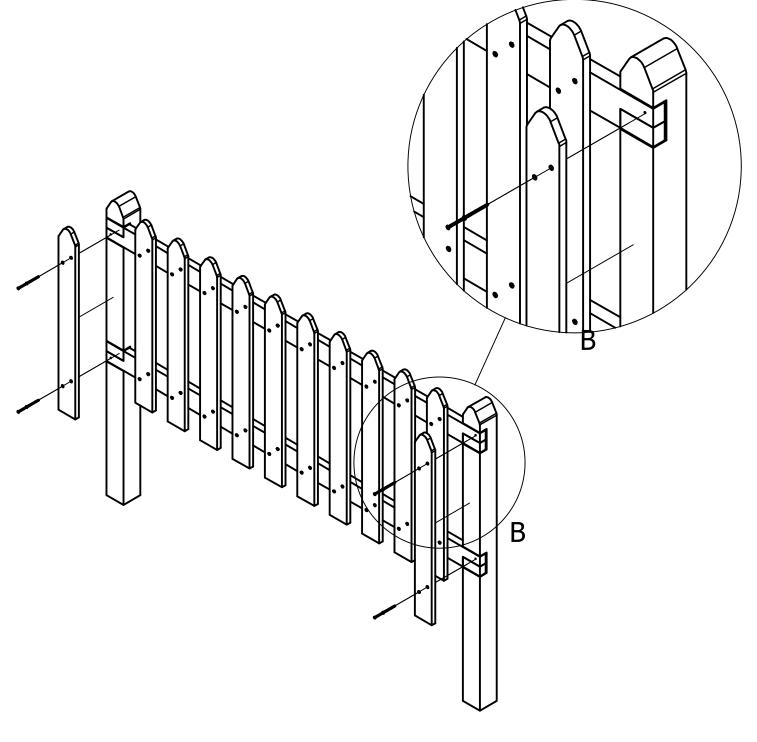

2. USING THE RAIL WEDGE BLOCKS AS SUPPORT MOVE THE FENCE PANEL INTO POSITION, ENSURE THE END OF THE RAIL IS FLUSH WITH BOTH ENDS OF THE POSTS.

3. WITH THE FENCE PANEL CORRECTLY PLACED SECURE THE PANEL USING THE POST PALES AND FIXINGS PROVIDED. ENSURE THAT THE POSTS STAY IN POSITION WHILE THE PANEL IS BEING SECURED.

Tel: 01354 638359 Fax: 01354 638464 www.fenlandleisure.co.uk

DO NOT SCALE FROM DRAWING

4. FINALLY, ENSURE UNIT IS LEVEL AND PLUMB, ALL FIXINGS HAVE BEEN TIGHTENED AND PROTECTIVE CAPS IN PLACE. ADD CONCRETE TO EACH FOUNDATION HOLE AND LEAVE FOR 48 HOURS