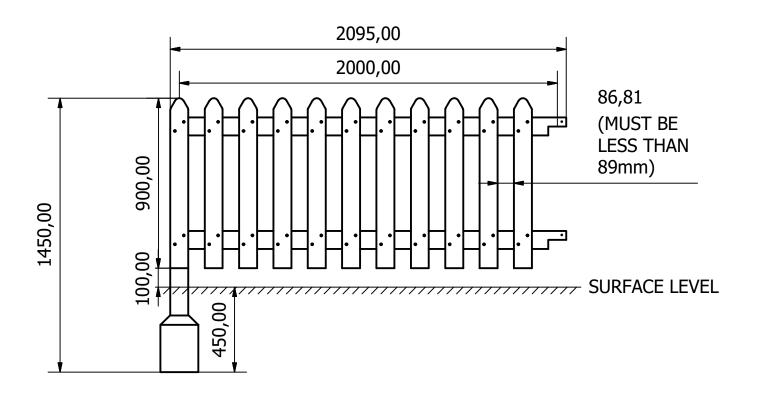

|      | PARTS LIST |             |               |                                                        |
|------|------------|-------------|---------------|--------------------------------------------------------|
| ITEM | QTY        | PART NUMBER | STOCK NUMBER  | DESCRIPTION                                            |
| 1    | 1          | TB-200-655  | COMTIMSAW0022 | 1M Fence Post 1450x95x95                               |
| 2    | 2          | TB-200-657  | COMTIMSAW0046 | Fence Rail 2095x95x33 (2M Post Centres)                |
| 3    | 11         | TB-200-656  | COMTIMSAW0042 | 1M Fence Pale 900x20x95mm                              |
| 4    | 40         |             | COMA2WS4X40   | M4x40 Torx Woodscrew A2 Stainless Steel                |
| 5    | 4          |             | COMA2WS4X70   | M4x70 Torx Woodscrew A2 Stainless Steel                |
| 6    | 1          |             |               | 0.012 <sup>3</sup> Concrete Foundation 200 x 200 x 300 |

ALL FOUNDATIONS 200 X 200 X 300 DEEP UNLESS OTHERWISE SPECIFIED

1. POSITION THE POSTS IN THE FOUNDATION HOLES AS ILLUSTRATED BELOW. ONE POST IS INCLUDED IN EACH PANEL. EACH PANEL WILL CONNECT TO THE NEXT. WHEN INSTALLING AN END PANEL THE POST WILL BE FROM THE INCLUDED MODULE.