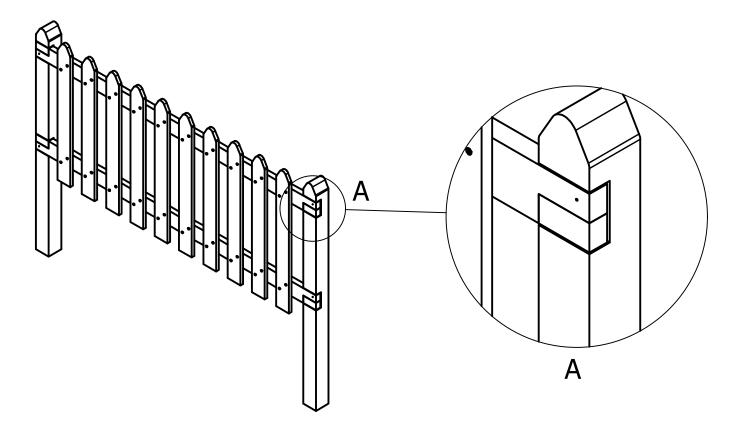

ALL FOUNDATIONS 200 X 200 X 300 DEEP UNLESS OTHERWISE SPECIFIED

1. POSITION THE POSTS IN THE FOUNDATION HOLES AS ILLUSTRATED BELOW. ONE POST IS INCLUDED IN EACH PANEL. EACH PANEL WILL CONNECT TO THE NEXT. WHEN INSTALLING AN END PANEL THE POST WILL BE FROM THE INCLUDED MODULE.

2. USING THE RAIL WEDGE BLOCKS AS SUPPORT MOVE THE FENCE PANEL INTO POSITION, ENSURE THE END OF THE RAIL IS FLUSH WITH BOTH ENDS OF THE POSTS.

3. WITH THE FENCE PANEL CORRECTLY PLACED SECURE THE PANEL USING THE POST PALES AND FIXINGS PROVIDED. ENSURE THAT THE POSTS STAY IN POSITION WHILE THE PANEL IS BEING SECURED.