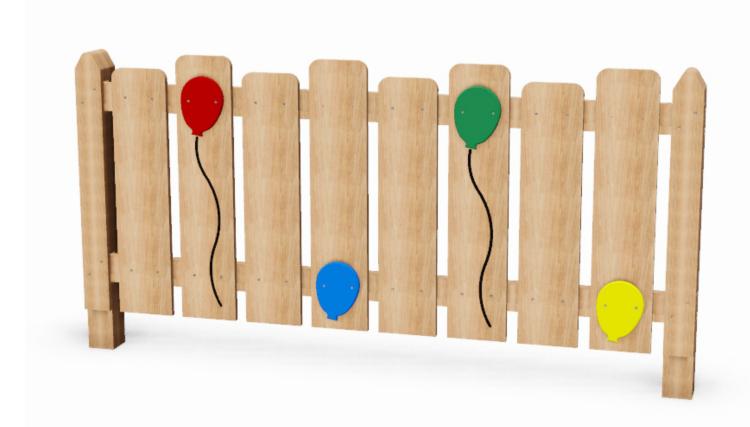

Wooden Balloon Playground Fencing: PRO-500-144

**Description**: Looking to add a splash of colour to your playground? Our children's balloon playground fencing is perfect for creating zones, whether by age group or activity.