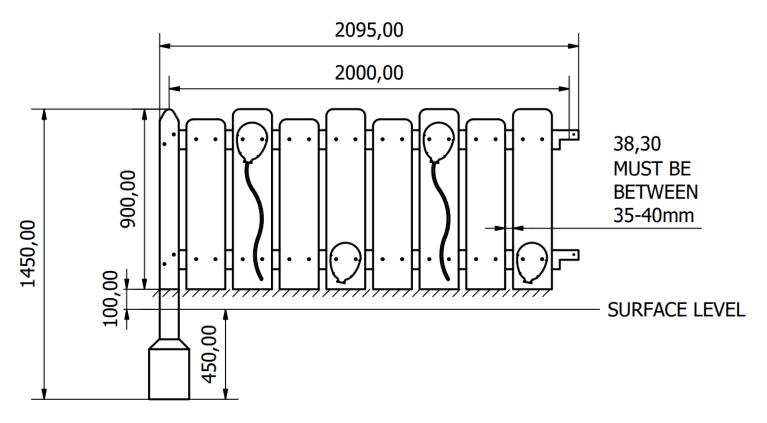

**Surfacing Requirements**: Perimeter L/M: N/A, Wetpour/ Fibrefall M<sup>2</sup>: N/A, Safagrass Mats M<sup>2</sup>: N/A

Recommended User Age : 1+ Critical Fall Height : 0mm

This product complies to: BS EN 1176-1\_2017

Additional information about this product and all the other products we offer can be found on our website www.onlineplaygrounds.co.uk

**Side Elevation** 