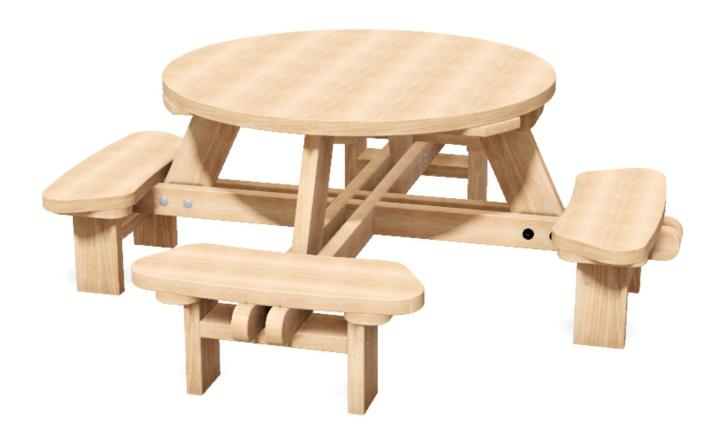

Carousel Picnic Bench: PRO-500-206

**Description**: Sit, eat and socialise on our pressure treated carousel timber picnic table.

Surfacing Requirements: Perimeter L/M: N/A, Wetpour/ Fibrefall M<sup>2</sup>: N/A, Safagrass Mats M<sup>2</sup>: N/A