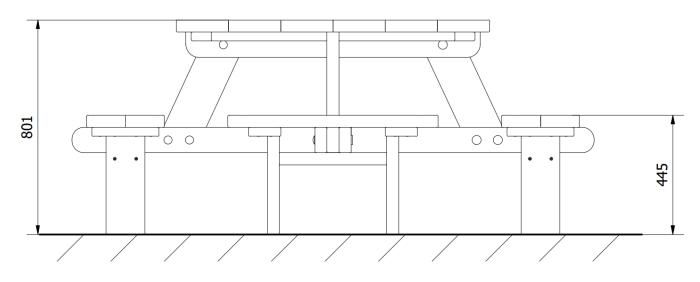

ic Bench: PRO-500-206

**Description**: Sit, eat and socialise on our pressure treated carousel timber picnic table.

Surfacing Requirements: Perimeter L/M: N/A, Wetpour/ Fibrefall M<sup>2</sup>: N/A, Safagrass Mats M<sup>2</sup>: N/A

Recommended User Age: 3+ Critical Fall Height: >600mm

**Dimensions of Largest Part**: 1170x195x45mm Weight of Heaviest Part: Approx 7kg

This product complies to: BS EN 1176-1\_2017
This product is for outdoor use only and must not be installed indoors. Children using the equipment must be supervised at all times.
For spare parts and other inquires please contact us using the contact information below.
Additional information about this product and all the other products we offer can be found on our website www.onlineplaygrounds.co.uk

























**Side Elevation**