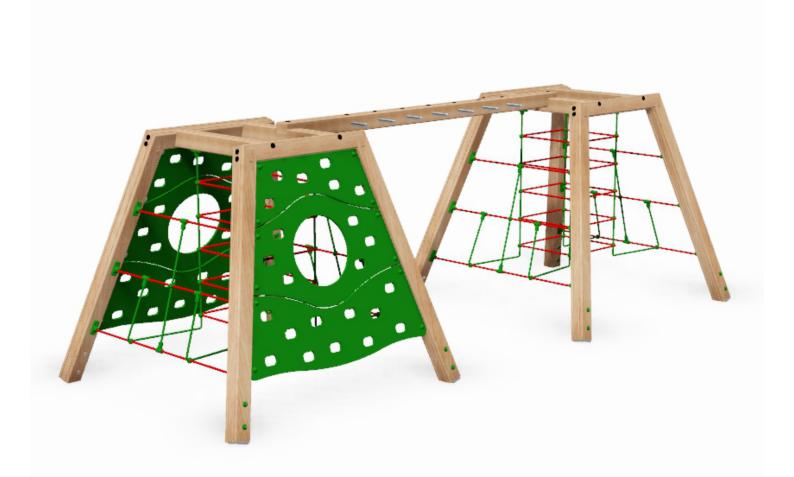

**Krakatoa Climber:** PRO-500-010

Krakatoa Climber: PRO-500-010

**Description**: The Krakatoa Climber is part of our Volcano and Island range. It has multiple climbing nets and colourful HDPE climbing panels,