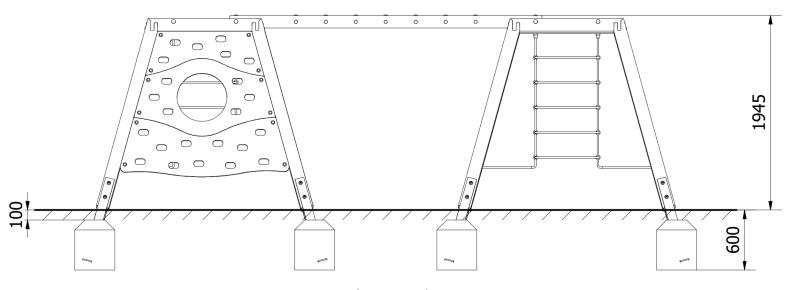

**Surfacing Requirements**: Perimeter L/M: 25, Wetpour/ Fibrefall M<sup>2</sup>: 40, Safagrass Mats M<sup>2</sup>: 45

**Recommended User Age**: 5+ **Critical Fall Height**: 2000mm

Dimensions of Largest Part : 2000x125x125mm Weight of Heaviest Part : Approx 17.2kg

Additional information about this product and all the other products we offer can be found on our website www.onlineplaygrounds.co.uk

Krakatoa Climber: PRO-500-010

**Side Elevation** 