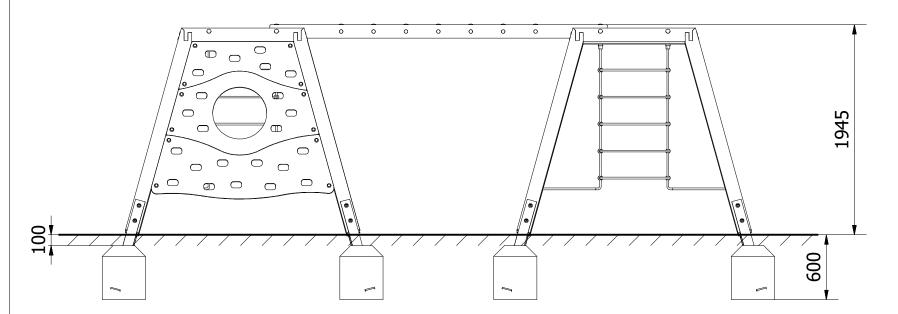

| PARTS LIST |     |                        |                                       |  |  |
|------------|-----|------------------------|---------------------------------------|--|--|
| ITEM       | QTY | PART NUMBER            | DESCRIPTION                           |  |  |
| 1          | 8   | TB-200-039             | 2000mm x 125mm x 125mm                |  |  |
| 2          | 4   | TB-200-040             | 1135mm x 125mm x 125mm                |  |  |
| 3          | 2   | TB-200-041             | 1040mm x 125mm x 125mm                |  |  |
| 4          | 2   | TB-200-042             | 1040mm x 125mm x 125mm                |  |  |
| 5          | 1   | TB-200-063             | 3125mm x 125mm x 125mm                |  |  |
| 6          | 2   | PE-400-006             | MOUNTAIN CLIMBER PANEL                |  |  |
| 7          | 8   | MT-300-006             | POST FOOT                             |  |  |
| 8          | 24  | MT-300-007             | ANGLED BRACKET                        |  |  |
| 9          | 7   | FC6 Handle             | S HAND GRIP                           |  |  |
| 10         | 2   | RS-100-020             | SPACIAL CLIMBING NET                  |  |  |
| 11         | 53  | WASHER HEAD T40 8X80   | COMHARSTA0002                         |  |  |
| 12         | 4   | WASHER HEAD T40 8 X100 | COMHARSTA0003                         |  |  |
| 13         | 24  | M10X40BHSS             | M10 x 40 Socket Button Head SS        |  |  |
| 14         | 16  | M10X170CB              | M10 x 170 Coach Bolt                  |  |  |
| 15         | 64  | M10SWASH               | M10 PLAIN WASHER                      |  |  |
| 16         | 40  | M10NYLOC               | M10 NYLOC HEX NUT MS ZP               |  |  |
| 17         | 33  | 30MM BOLT COVER        | BLACK BOLT COVER                      |  |  |
| 18         | 40  | 2 PART CAP ASSY YELLOW | BOLT CAP                              |  |  |
| 23         | 8   | 400 x 400 x 500        | 0.08 <sup>3</sup> CONCRETE FOUNDATION |  |  |