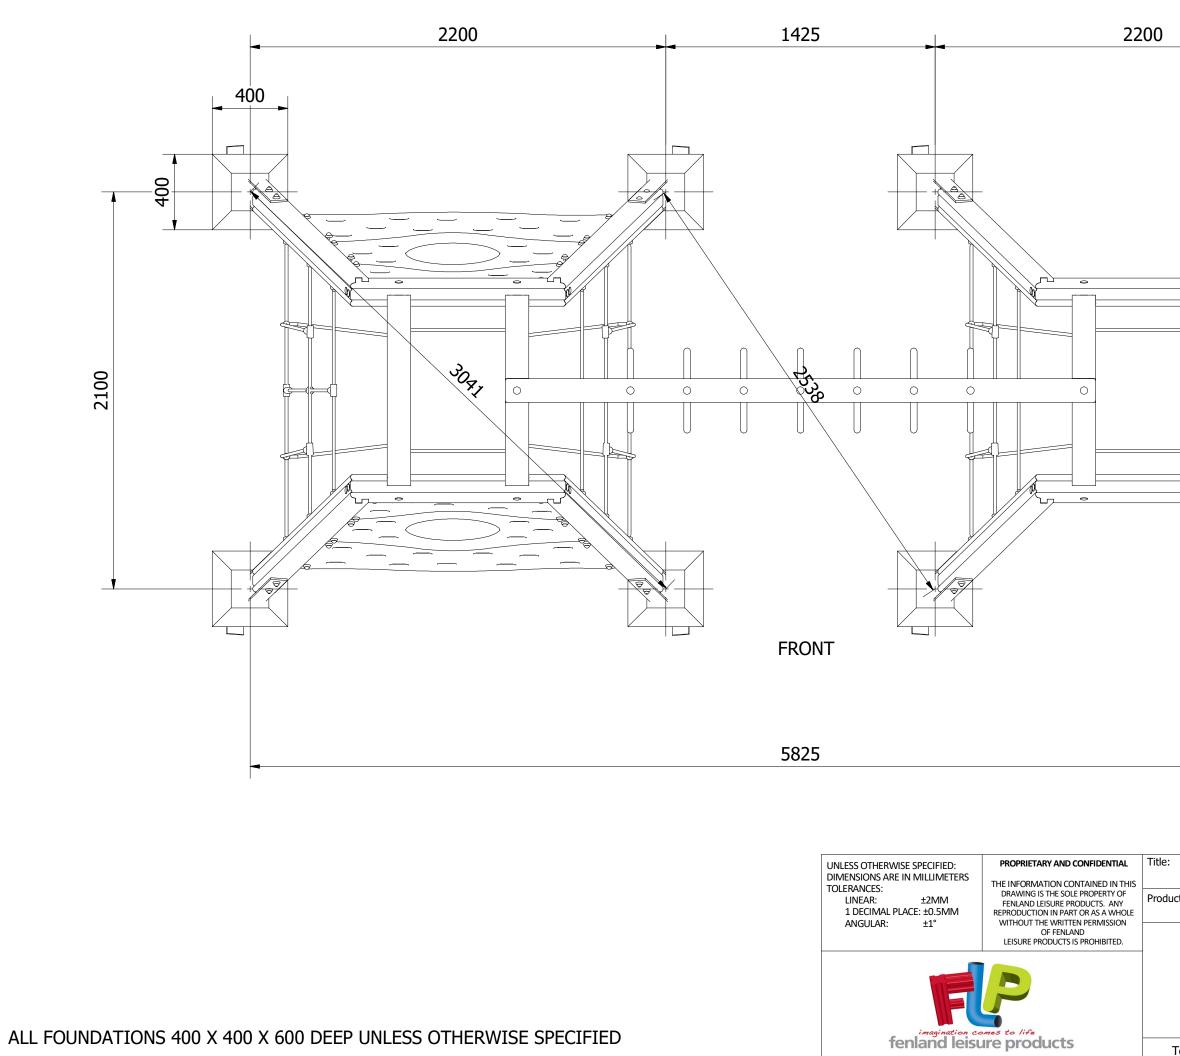

| PARTS LIST |     |                        |                                       |  |  |
|------------|-----|------------------------|---------------------------------------|--|--|
| ITEM       | QTY | PART NUMBER            | DESCRIPTION                           |  |  |
| 1          | 8   | TB-200-039             | 2000mm x 125mm x 125mm                |  |  |
| 2          | 4   | TB-200-040             | 1135mm x 125mm x 125mm                |  |  |
| 3          | 2   | TB-200-041             | 1040mm x 125mm x 125mm                |  |  |
| 4          | 2   | TB-200-042             | 1040mm x 125mm x 125mm                |  |  |
| 5          | 1   | TB-200-063             | 3125mm x 125mm x 125mm                |  |  |
| 6          | 2   | PE-400-006             | MOUNTAIN CLIMBER PANEL                |  |  |
| 7          | 8   | MT-300-006             | POST FOOT                             |  |  |
| 8          | 24  | MT-300-007             | ANGLED BRACKET                        |  |  |
| 9          | 7   | FC6 Handle             | S HAND GRIP                           |  |  |
| 10         | 2   | RS-100-020             | SPACIAL CLIMBING NET                  |  |  |
| 11         | 53  | WASHER HEAD T40 8X80   | COMHARSTA0002                         |  |  |
| 12         | 4   | WASHER HEAD T40 8 X100 | COMHARSTA0003                         |  |  |
| 13         | 24  | M10X40BHSS             | M10 x 40 Socket Button Head SS        |  |  |
| 14         | 16  | M10X170CB              | M10 x 170 Coach Bolt                  |  |  |
| 15         | 64  | M10SWASH               | M10 PLAIN WASHER                      |  |  |
| 16         | 40  | M10NYLOC               | M10 NYLOC HEX NUT MS ZP               |  |  |
| 17         | 33  | 30MM BOLT COVER        | BLACK BOLT COVER                      |  |  |
| 18         | 40  | 2 PART CAP ASSY YELLOW | BOLT CAP                              |  |  |
| 23         | 8   | 400 x 400 x 500        | 0.08 <sup>3</sup> CONCRETE FOUNDATION |  |  |