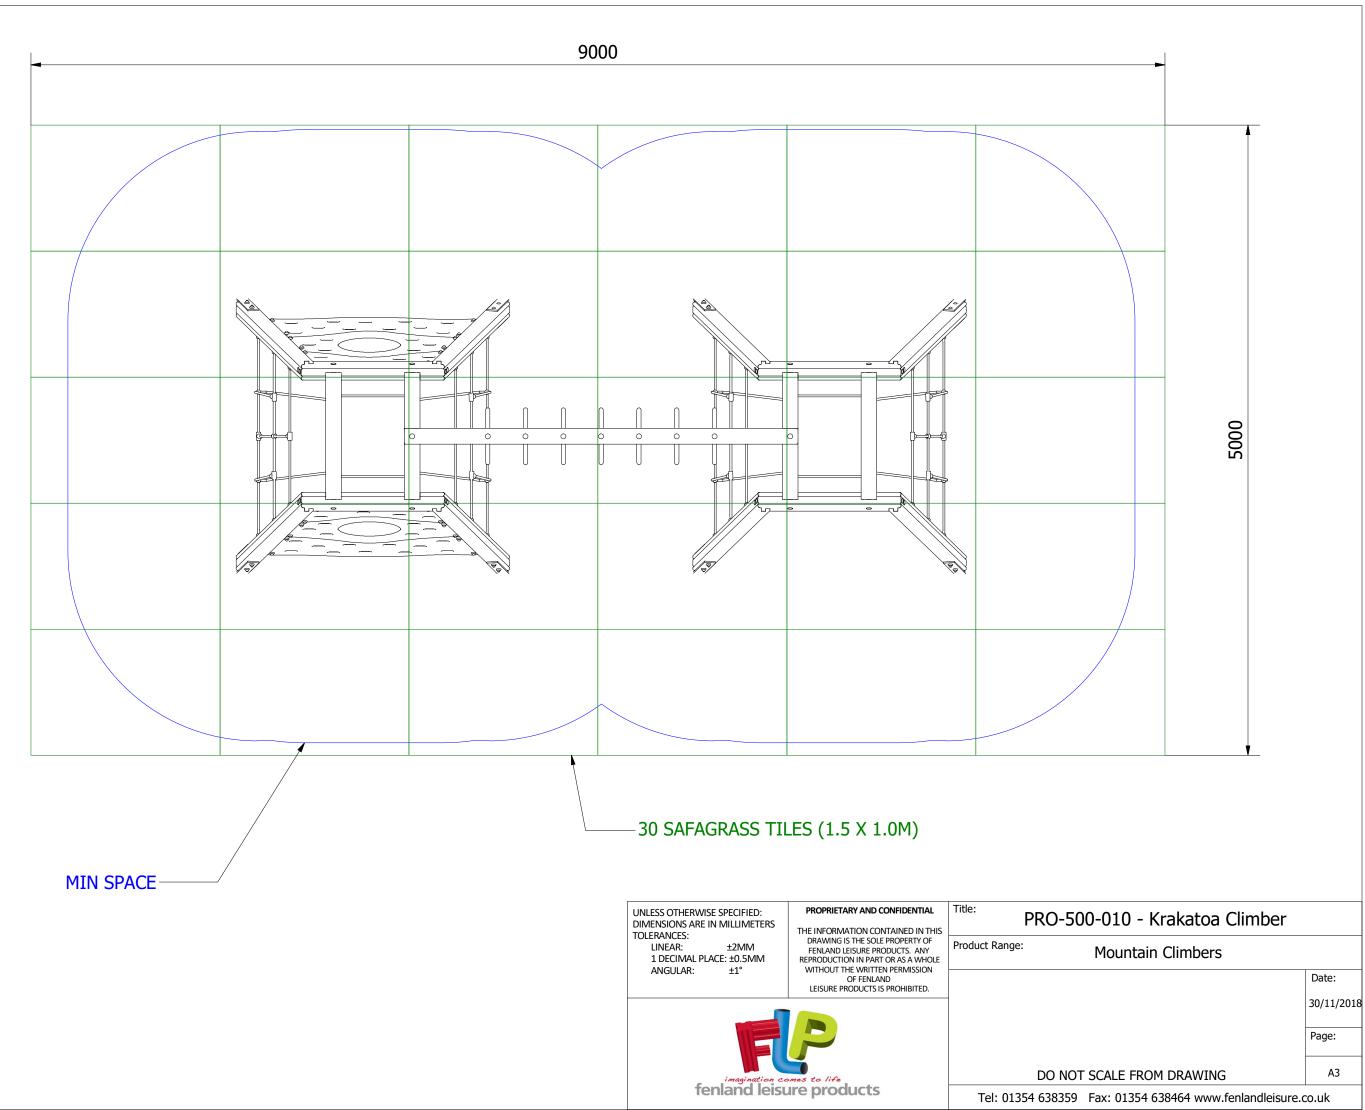

Tel: 01354 638359 Fax: 01354 638464 www.fenlandleisure.co.uk

Te

| PRO-500-010 - Krakatoa Climber                          |            |
|---------------------------------------------------------|------------|
| t Range: Mountain Climbers                              |            |
|                                                         | Date:      |
|                                                         | 30/11/2018 |
|                                                         | Page:      |
| DO NOT SCALE FROM DRAWING                               | A3         |
| el: 01354 638359 Fax: 01354 638464 www.fenlandleisure.c | o.uk       |