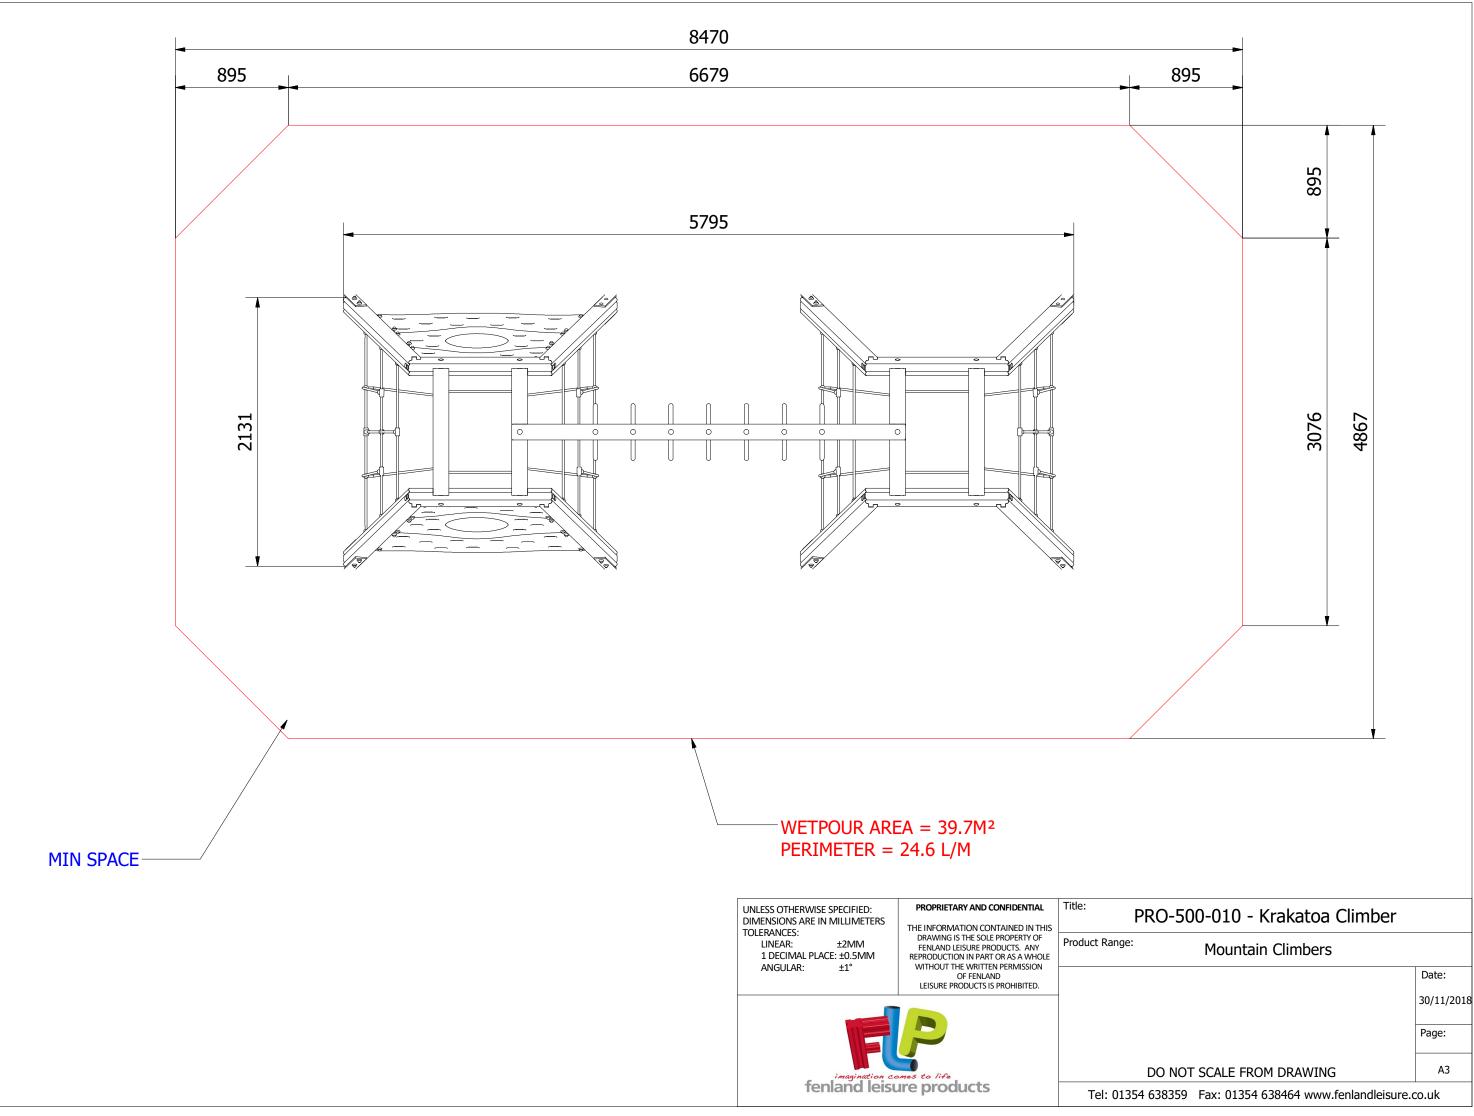

> Q,

C < 0 °

| PRO-500-010 - Krakatoa Climber |                              |
|--------------------------------|------------------------------|
| ct Range: Mountain Climbers    |                              |
| OM FFH                         | Date:<br>30/11/2018<br>Page: |
| DO NOT SCALE FROM DRAWING      | A3                           |
|                                |                              |