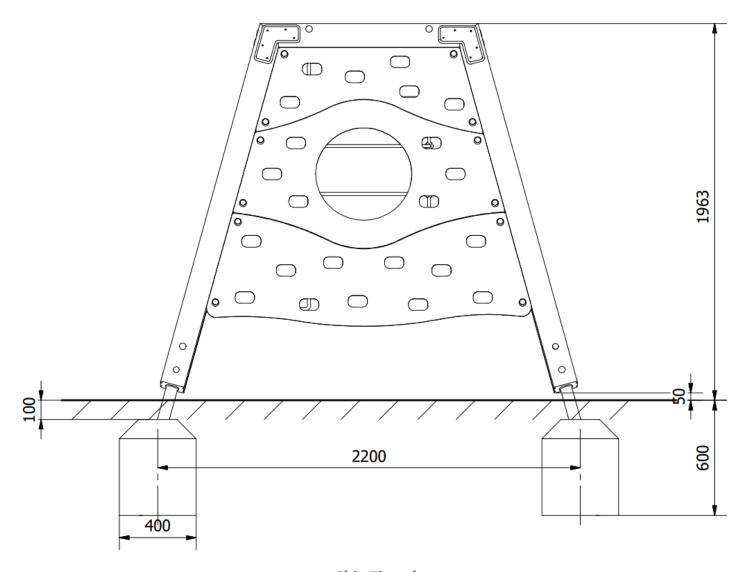

**Surfacing Requirements**: Perimeter L/M: 17, Wetpour/ Fibrefall M<sup>2</sup>: 22, Safagrass Mats M<sup>2</sup>: 27

**Recommended User Age**: 5+ **Critical Fall Height**: 2000mm

This product complies to: BS EN 1176-1\_2017

Additional information about this product and all the other products we offer can be found on our website www.onlineplaygrounds.co.uk

**Side Elevation** 