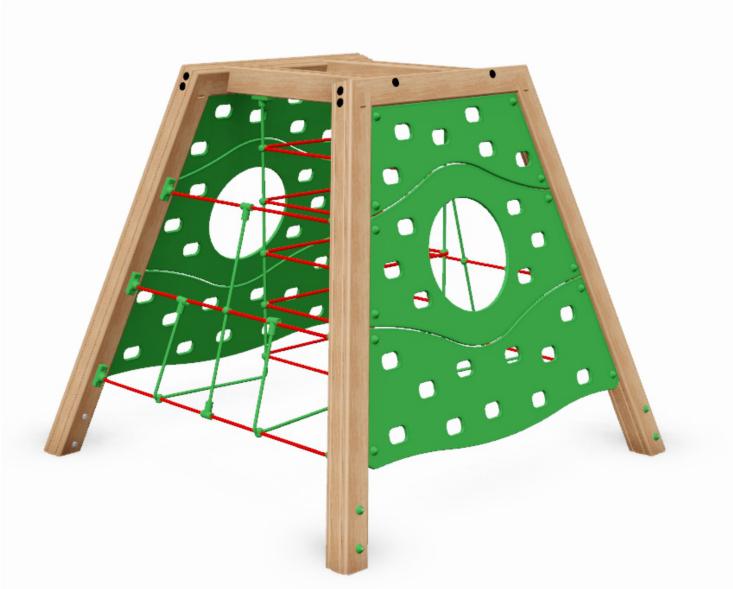

Galapagos Climber: PRO-500-005

**Galapagos Climber:** PRO-500-005

**Description**: The Galapagos Climber is part of our Volcano and Island range and is designed to challenge your Key Stage 1 children to learn through further risk taking.