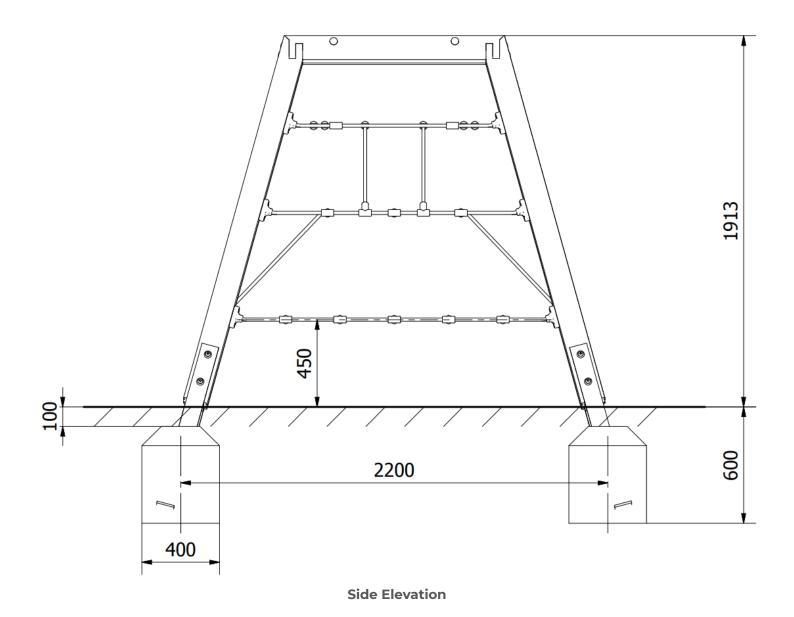

Recommended User Age: 5+ Critical Fall Height: 2000mm

Dimensions of Largest Part : 2000x125x125mm Weight of Heaviest Part : Approx 17.2kg

This product complies to : BS EN 1176-1\_2017

This product is for outdoor use only and must not be installed indoors. Children using the equipment must be supervised at all times.