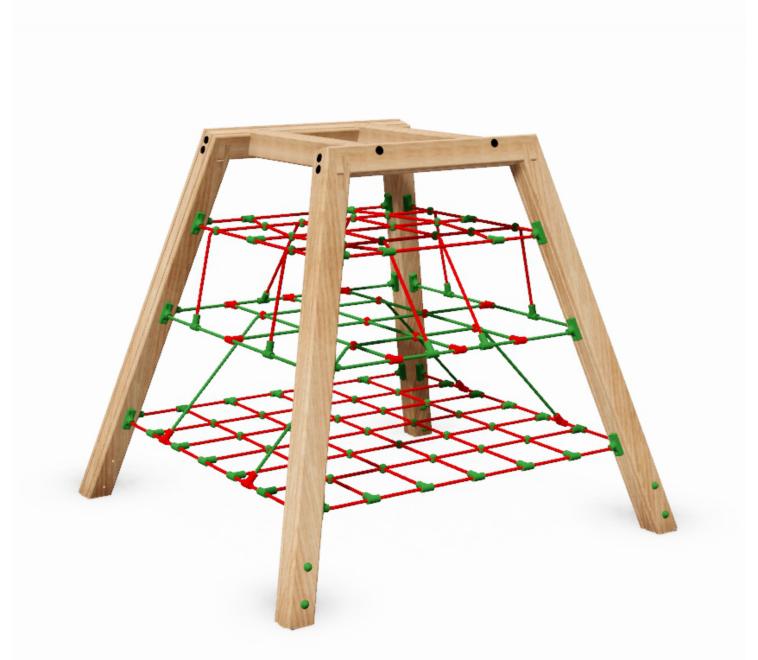

Fuji Climber: PRO-500-008

**Description**: Part of our Volcano and Island ranges, the Fuji school climbing frame, with multiple climbing nets ... all combining together within the four post framework.

**Surfacing Requirements**: Perimeter L/M: 17, Wetpour/ Fibrefall M<sup>2</sup>: 22, Safagrass Mats M<sup>2</sup>: 27