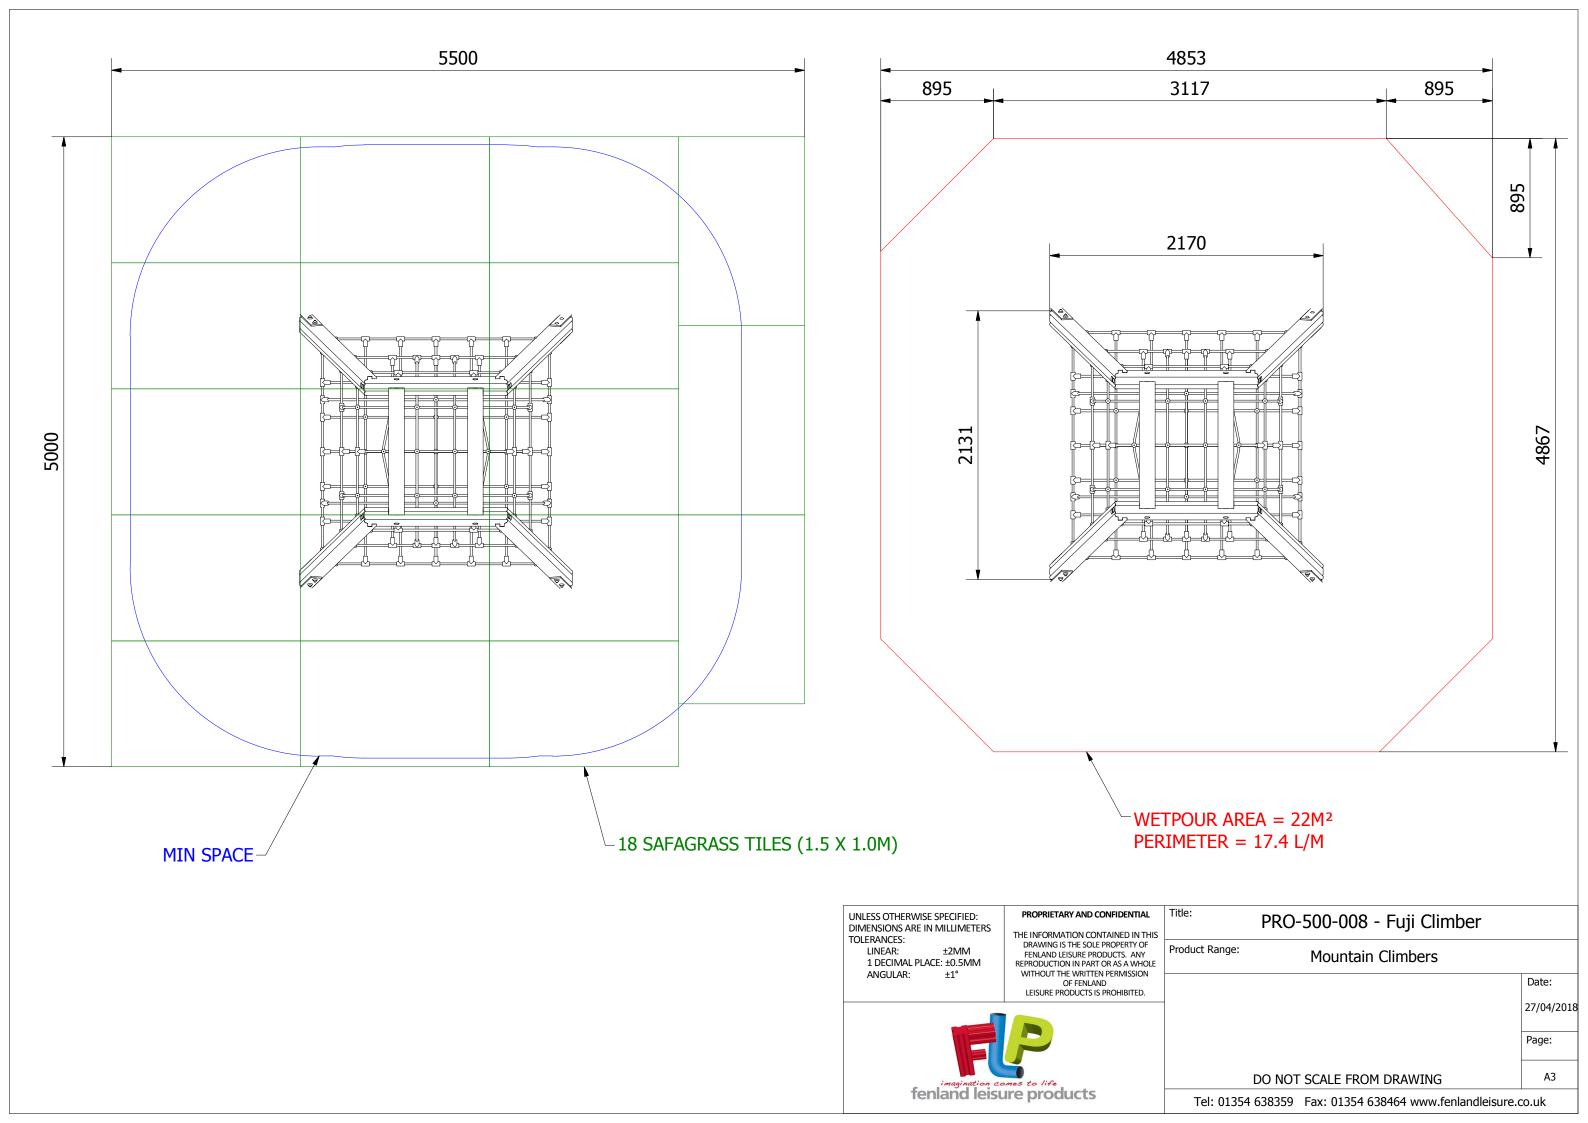

| 2   | IST  DESCRIPTION  2000mm x 125mm x 125mm  1135mm x 125mm x 125mm  1040mm x 125mm x 125mm  SPACIAL NET  POST FOOT  BLACK BOLT COVER  COMHARSTA0002  COMHARSTA0003  M10 PLAIN WASHER  M10 x 170 Coach Bolt  M10 NYLOC HEX NUT MS ZP  BOLT CAP |      |                                                                                                                                                                                                                                                                                                                                                                     | 4              |
|-----|---------------------------------------------------------------------------------------------------------------------------------------------------------------------------------------------------------------------------------------------|------|---------------------------------------------------------------------------------------------------------------------------------------------------------------------------------------------------------------------------------------------------------------------------------------------------------------------------------------------------------------------|----------------|
|     |                                                                                                                                                                                                                                             | 1913 |                                                                                                                                                                                                                                                                                                                                                                     |                |
| 400 | 2200                                                                                                                                                                                                                                        | 009  | UNLESS OTHERWISE SPECIFIED: DIMENSIONS ARE IN MILLIMETERS TOLERANCES: LINEAR: ±2MM 1 DECIMAL PLACE: ±0.5MM ANGULAR: ±1°  PROPRIETARY AND CONFIDENTIAL  THE INFORMATION CONTAINED IN THIS DRAWING IS THE SOLE PROPERTY OF FENLAND LEISURE PRODUCTS. ANY REPRODUCTION IN PART OR AS A WHOLE WITHOUT THE WRITTEN PERMISSION OF FENLAND LEISURE PRODUCTS IS PROHIBITED. | Droduct Danger |

fenland leisure products

PRO-500-008 - Fuji Climber Product Range: **Mountain Climbers** Date: 27/04/2018 Page: DO NOT SCALE FROM DRAWING

Tel: 01354 638359 Fax: 01354 638464 www.fenlandleisure.co.uk

ALL FOUNDATIONS 400 X 400 X 600 DEEP UNLESS OTHERWISE SPECIFIED