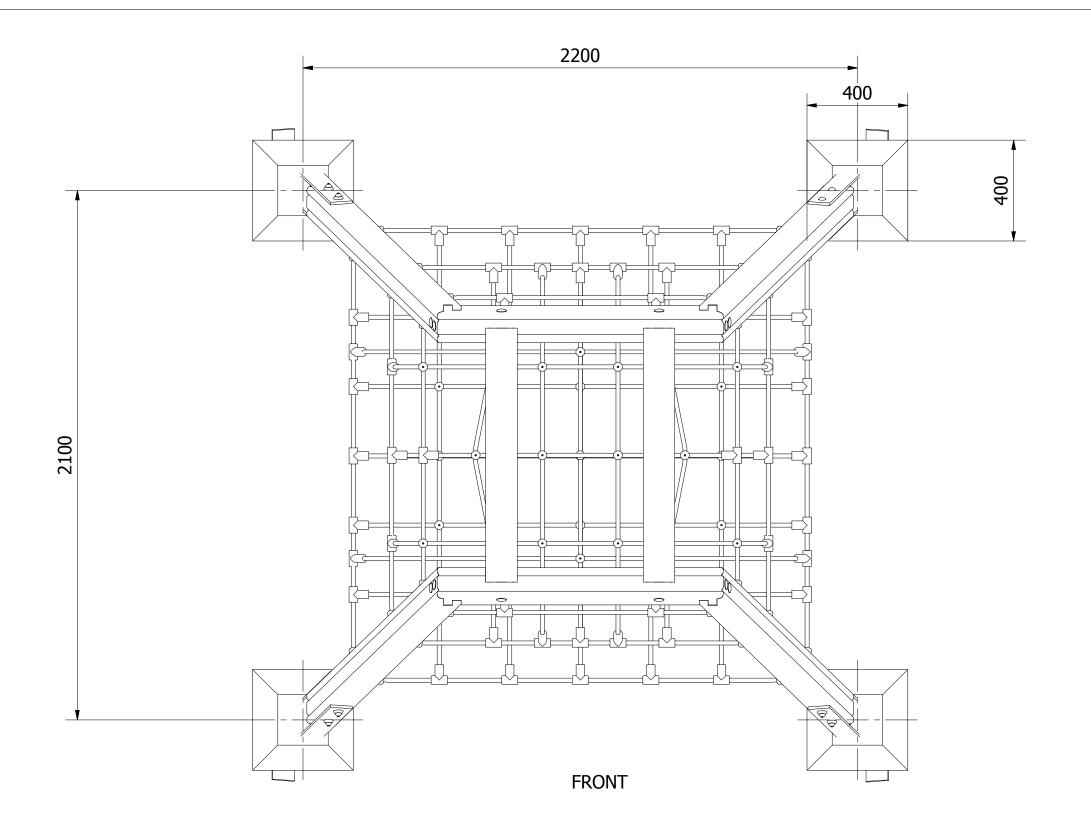

| 2   | IST  DESCRIPTION  2000mm x 125mm x 125mm  1135mm x 125mm x 125mm  1040mm x 125mm x 125mm  SPACIAL NET  POST FOOT  BLACK BOLT COVER  COMHARSTA0002  COMHARSTA0003  M10 PLAIN WASHER  M10 x 170 Coach Bolt  M10 NYLOC HEX NUT MS ZP  BOLT CAP |      |                                                                                                                                                                                                                                                                                                                                                                     | 4              |
|-----|---------------------------------------------------------------------------------------------------------------------------------------------------------------------------------------------------------------------------------------------|------|---------------------------------------------------------------------------------------------------------------------------------------------------------------------------------------------------------------------------------------------------------------------------------------------------------------------------------------------------------------------|----------------|
|     |                                                                                                                                                                                                                                             | 1913 |                                                                                                                                                                                                                                                                                                                                                                     |                |
| 400 | 2200                                                                                                                                                                                                                                        | 009  | UNLESS OTHERWISE SPECIFIED: DIMENSIONS ARE IN MILLIMETERS TOLERANCES: LINEAR: ±2MM 1 DECIMAL PLACE: ±0.5MM ANGULAR: ±1°  PROPRIETARY AND CONFIDENTIAL  THE INFORMATION CONTAINED IN THIS DRAWING IS THE SOLE PROPERTY OF FENLAND LEISURE PRODUCTS. ANY REPRODUCTION IN PART OR AS A WHOLE WITHOUT THE WRITTEN PERMISSION OF FENLAND LEISURE PRODUCTS IS PROHIBITED. | Droduct Danger |

fenland leisure products

PRO-500-008 - Fuji Climber Product Range: **Mountain Climbers** Date: 27/04/2018 Page: DO NOT SCALE FROM DRAWING

Tel: 01354 638359 Fax: 01354 638464 www.fenlandleisure.co.uk

ALL FOUNDATIONS 400 X 400 X 600 DEEP UNLESS OTHERWISE SPECIFIED