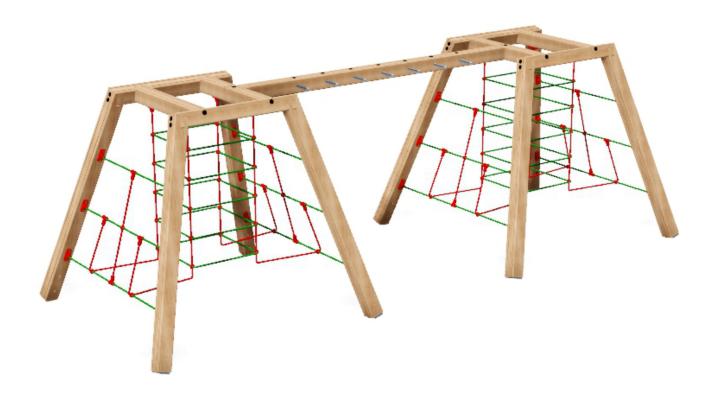

Bali Climber: PRO-500-036

Bali Climber: PRO-500-036

**Description**: The Bali Climber is manufactured from our laminated timber Safalog and steel core ropes. It is a double towered climber that can be approached from any angle.

**Surfacing Requirements**: Perimeter L/M: 25, Wetpour/ Fibrefall M<sup>2</sup>: 40, Safagrass Mats M<sup>2</sup>: 45

**Recommended User Age**: 5+ **Critical Fall Height**: 2000mm

Dimensions of Largest Part : 2000x125x125mm Weight of Heaviest Part : Approx 17.2kg