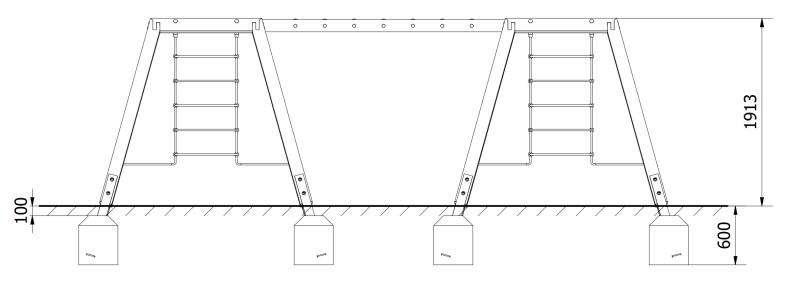

Additional information about this product and all the other products we offer can be found on our website www.onlineplaygrounds.co.uk

Bali Climber: PRO-500-036

**Side Elevation** 

**Surfacing Requirements**: Perimeter L/M: 25, Wetpour/ Fibrefall M<sup>2</sup>: 40, Safagrass Mats M<sup>2</sup>: 45

**Recommended User Age**: 5+ **Critical Fall Height**: 2000mm

Dimensions of Largest Part : 2000x125x125mm Weight of Heaviest Part : Approx 17.2kg