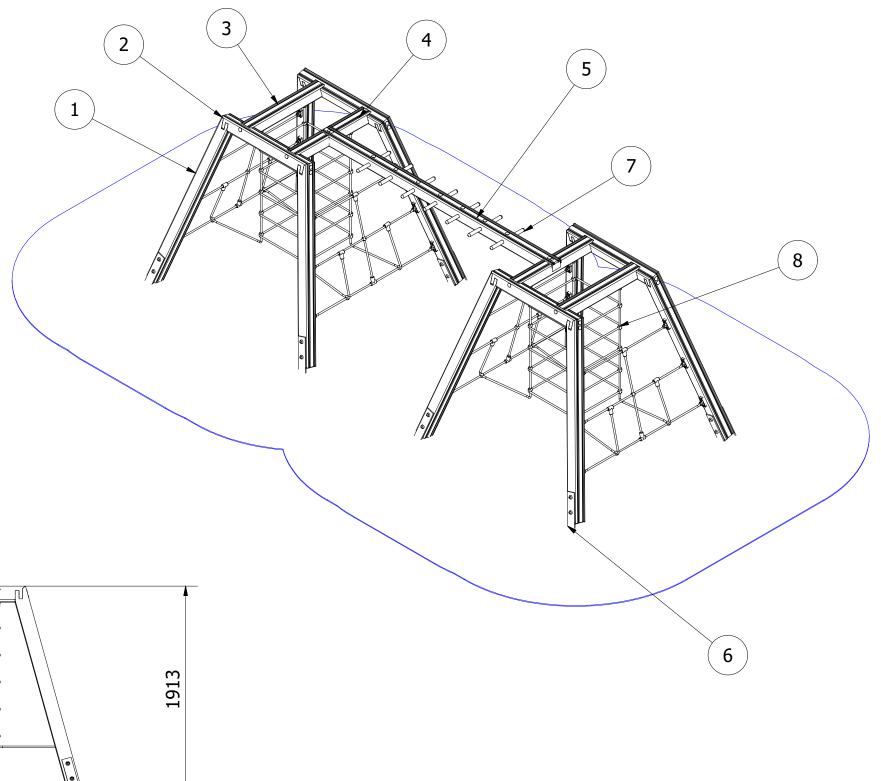

| PARTS LIST |     |                        |                           |  |  |
|------------|-----|------------------------|---------------------------|--|--|
| ITEM       | QTY | PART NUMBER            | DESCRIPTION               |  |  |
| 1          | 8   | TB-200-039             | 2000mm x 125mm x 125mm    |  |  |
| 2          | 4   | TB-200-040             | 1135mm x 125mm x 125mm    |  |  |
| 3          | 2   | TB-200-041             | 1040mm x 125mm x 125mm    |  |  |
| 4          | 2   | TB-200-042             | 1040mm x 125mm x 125mm    |  |  |
| 5          | 1   | TB-200-063             | 3125mm x 125mm x 125mm    |  |  |
| 6          | 8   | MT-300-006             | POST FOOT                 |  |  |
| 7          | 7   | FC6 Handle             | S HAND GRIP               |  |  |
| 8          | 2   | RS-100-020             | SPACIAL CLIMBING NET      |  |  |
| 9          | 29  | WASHER HEAD T40 8X80   | COMHARSTA0002             |  |  |
| 10         | 4   | WASHER HEAD T40 8 X100 | COMHARSTA0003             |  |  |
| 11         | 16  | M10X170CB              | M10 x 170 Coach Bolt      |  |  |
| 12         | 16  | M10SWASH               | M10 PLAIN WASHER          |  |  |
| 13         | 16  | M10NYLOC               | M10 NYLOC HEX NUT MS ZP   |  |  |
| 14         | 33  | 30MM BOLT COVER        | BLACK BOLT COVER          |  |  |
| 15         | 16  | 2 PART CAP ASSY YELLOW | BOLT CAP                  |  |  |
| 18         | 8   | 400 x 400 x 500        | 0.083 CONCRETE FOUNDATION |  |  |

UNLESS OTHERWISE SPECIFIED: DIMENSIONS ARE IN MILLIMETERS TOLERANCES:

LINEAR: ±2MM 1 DECIMAL PLACE: ±0.5MM ANGULAR: ±1°

## PROPRIETARY AND CONFIDENTIAL

THE INFORMATION CONTAINED IN THIS DRAWING IS THE SOLE PROPERTY OF FENLAND LEISURE PRODUCTS. ANY REPRODUCTION IN PART OR AS A WHOLE WITHOUT THE WRITTEN PERMISSION OF FENLAND LEISURE PRODUCTS IS PROHIBITED.