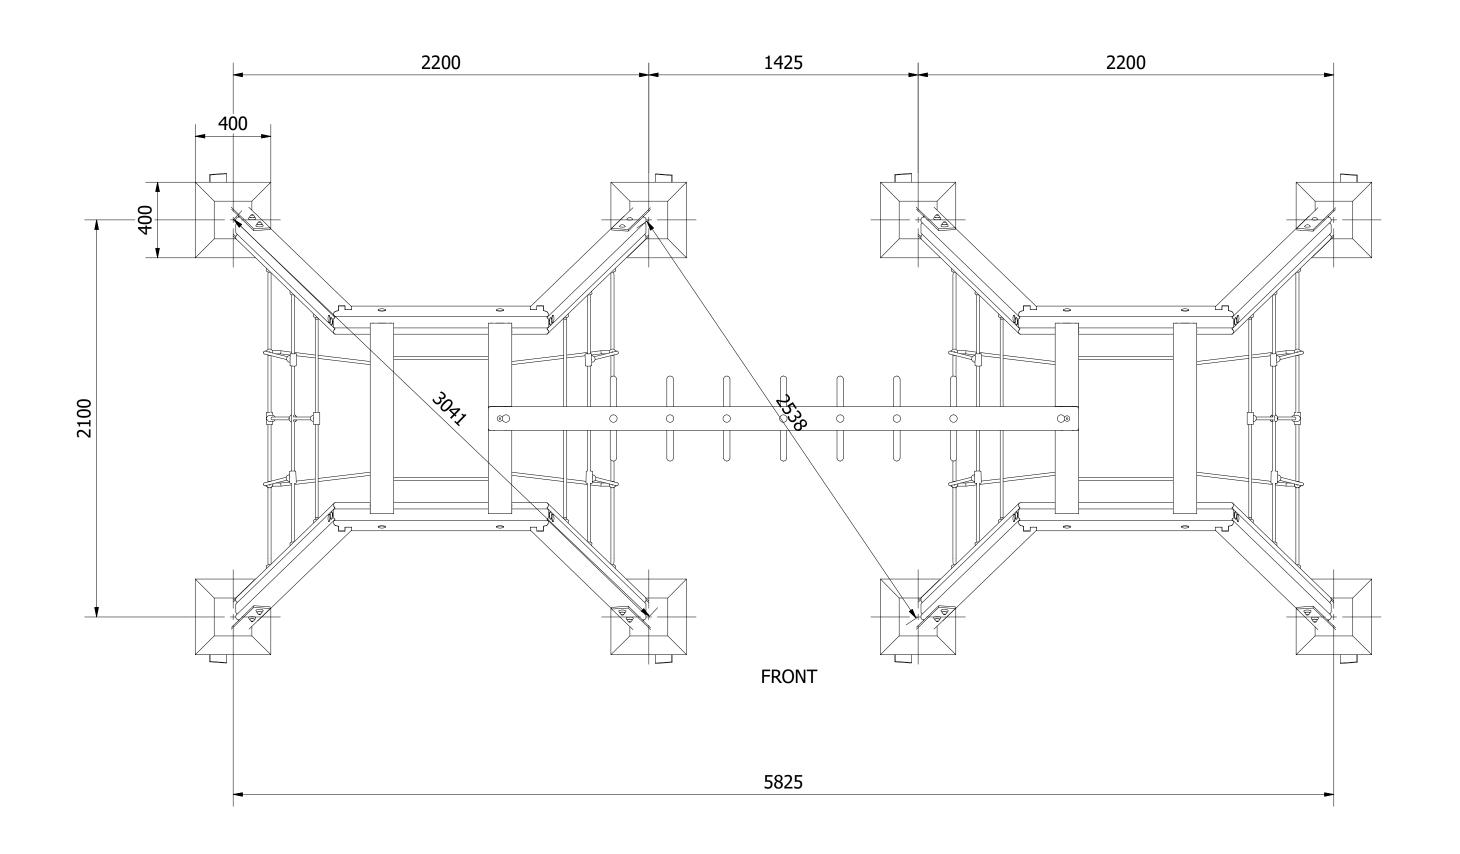

| PARTS LIST |     |                        |                           |  |  |
|------------|-----|------------------------|---------------------------|--|--|
| ITEM       | QTY | PART NUMBER            | DESCRIPTION               |  |  |
| 1          | 8   | TB-200-039             | 2000mm x 125mm x 125mm    |  |  |
| 2          | 4   | TB-200-040             | 1135mm x 125mm x 125mm    |  |  |
| 3          | 2   | TB-200-041             | 1040mm x 125mm x 125mm    |  |  |
| 4          | 2   | TB-200-042             | 1040mm x 125mm x 125mm    |  |  |
| 5          | 1   | TB-200-063             | 3125mm x 125mm x 125mm    |  |  |
| 6          | 8   | MT-300-006             | POST FOOT                 |  |  |
| 7          | 7   | FC6 Handle             | S HAND GRIP               |  |  |
| 8          | 2   | RS-100-020             | SPACIAL CLIMBING NET      |  |  |
| 9          | 29  | WASHER HEAD T40 8X80   | COMHARSTA0002             |  |  |
| 10         | 4   | WASHER HEAD T40 8 X100 | COMHARSTA0003             |  |  |
| 11         | 16  | M10X170CB              | M10 x 170 Coach Bolt      |  |  |
| 12         | 16  | M10SWASH               | M10 PLAIN WASHER          |  |  |
| 13         | 16  | M10NYLOC               | M10 NYLOC HEX NUT MS ZP   |  |  |
| 14         | 33  | 30MM BOLT COVER        | BLACK BOLT COVER          |  |  |
| 15         | 16  | 2 PART CAP ASSY YELLOW | BOLT CAP                  |  |  |
| 18         | 8   | 400 x 400 x 500        | 0.083 CONCRETE FOUNDATION |  |  |

UNLESS OTHERWISE SPECIFIED: DIMENSIONS ARE IN MILLIMETERS TOLERANCES:

LINEAR: ±2MM 1 DECIMAL PLACE: ±0.5MM ANGULAR: ±1°

## PRO-500-036 - Bali Climber

Product Range: Mountain Climbers

Tel: 01354 638359 Fax: 01354 638464 www.fenlandleisure.co.uk

UNLESS OTHERWISE SPECIFIED: DIMENSIONS ARE IN MILLIMETERS TOLERANCES: LINEAR: ±2MM 1 DECIMAL PLACE: ±0.5MM ANGULAR: ±1°

DO NOT SCALE FROM DRAWING Tel: 01354 638359 Fax: 01354 638464 www.fenlandleisure.co.uk

ALL FOUNDATIONS 400 X 400 X 600 DEEP UNLESS OTHERWISE SPECIFIED