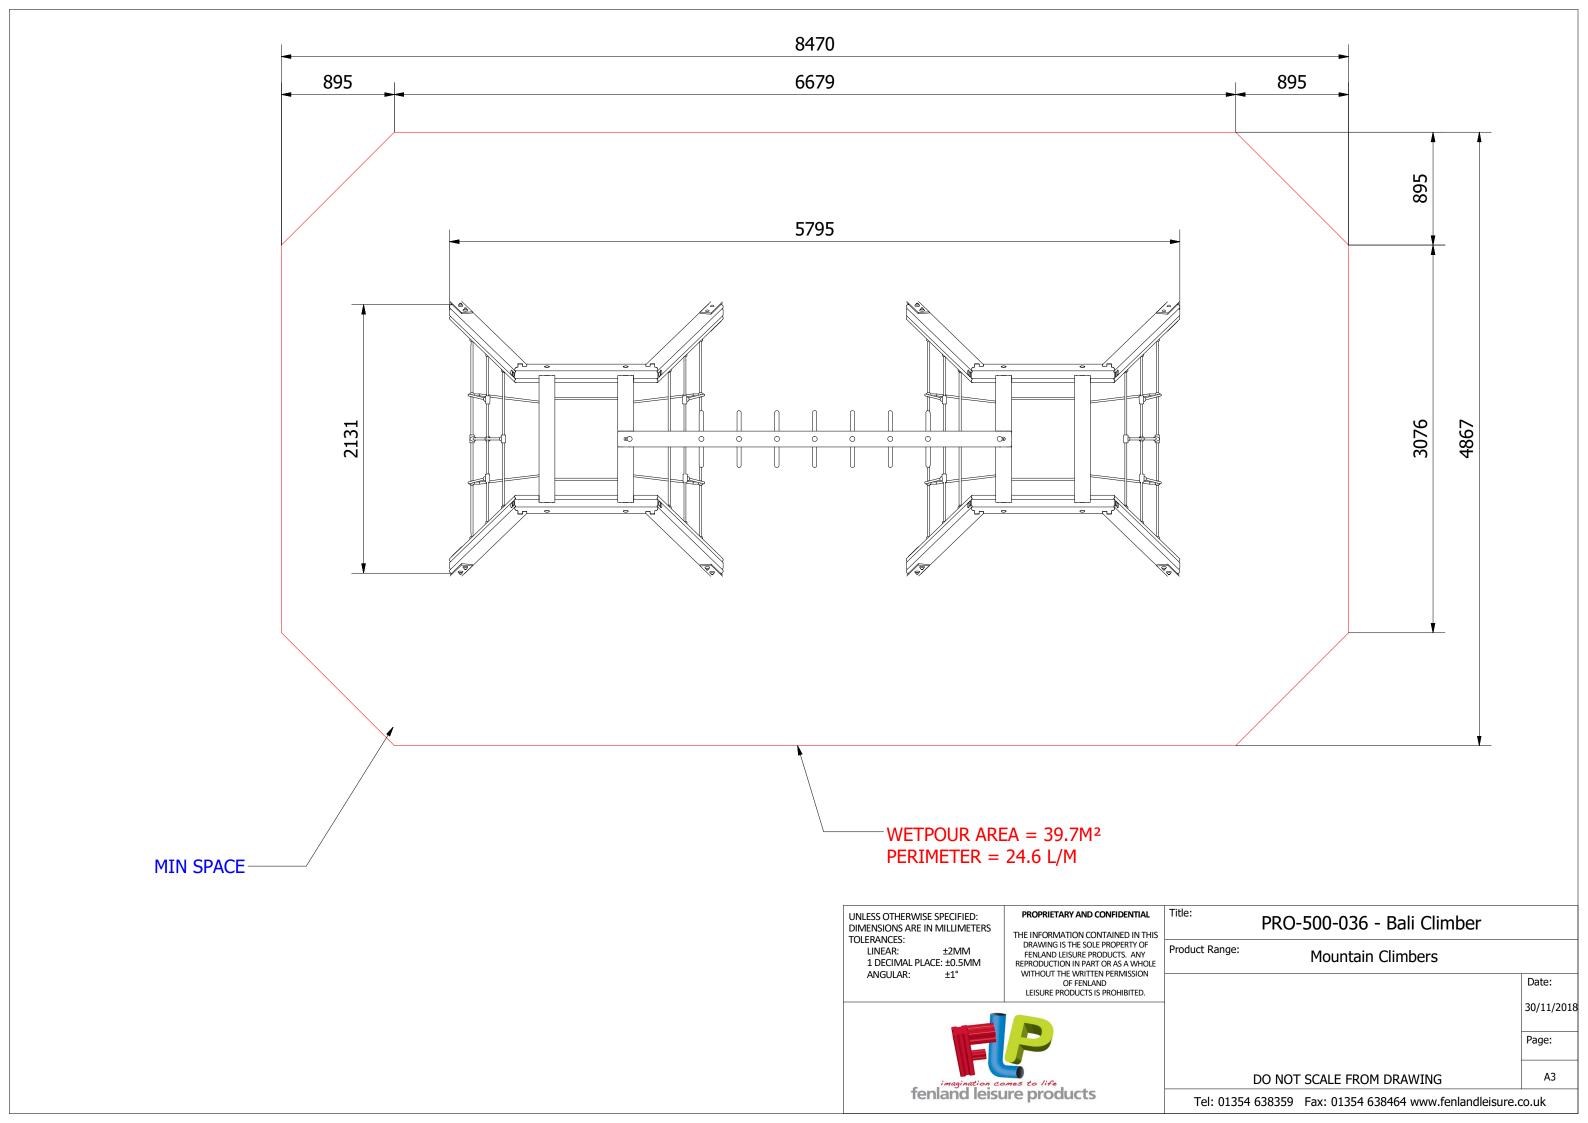

## PRO-500-036 - Bali Climber

Product Range: Mountain Climbers

Tel: 01354 638359 Fax: 01354 638464 www.fenlandleisure.co.uk

UNLESS OTHERWISE SPECIFIED: DIMENSIONS ARE IN MILLIMETERS TOLERANCES: LINEAR: ±2MM 1 DECIMAL PLACE: ±0.5MM ANGULAR: ±1°

| PROPRIETARY AND CONFIDENTIAL  THE INFORMATION CONTAINED IN THIS                                        | Title:         | PRO-500-036 - Bali Climber |           |
|--------------------------------------------------------------------------------------------------------|----------------|----------------------------|-----------|
| DRAWING IS THE SOLE PROPERTY OF<br>FENLAND LEISURE PRODUCTS. ANY<br>REPRODUCTION IN PART OR AS A WHOLE | Product Range: | Mountain Climbers          |           |
| WITHOUT THE WRITTEN PERMISSION OF FENLAND LEISURE PRODUCTS IS PROHIBITED.                              | LAND           |                            | Date:     |
|                                                                                                        |                |                            | 30/11/201 |
|                                                                                                        |                |                            | Page:     |