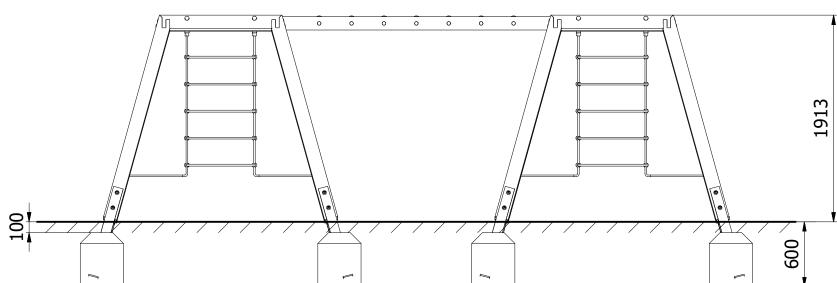

## PRO-500-036 - Bali Climber

Product Range: Mountain Climbers

Tel: 01354 638359 Fax: 01354 638464 www.fenlandleisure.co.uk

UNLESS OTHERWISE SPECIFIED: DIMENSIONS ARE IN MILLIMETERS TOLERANCES: LINEAR: ±2MM 1 DECIMAL PLACE: ±0.5MM ANGULAR: ±1°

DO NOT SCALE FROM DRAWING Tel: 01354 638359 Fax: 01354 638464 www.fenlandleisure.co.uk

ALL FOUNDATIONS 400 X 400 X 600 DEEP UNLESS OTHERWISE SPECIFIED