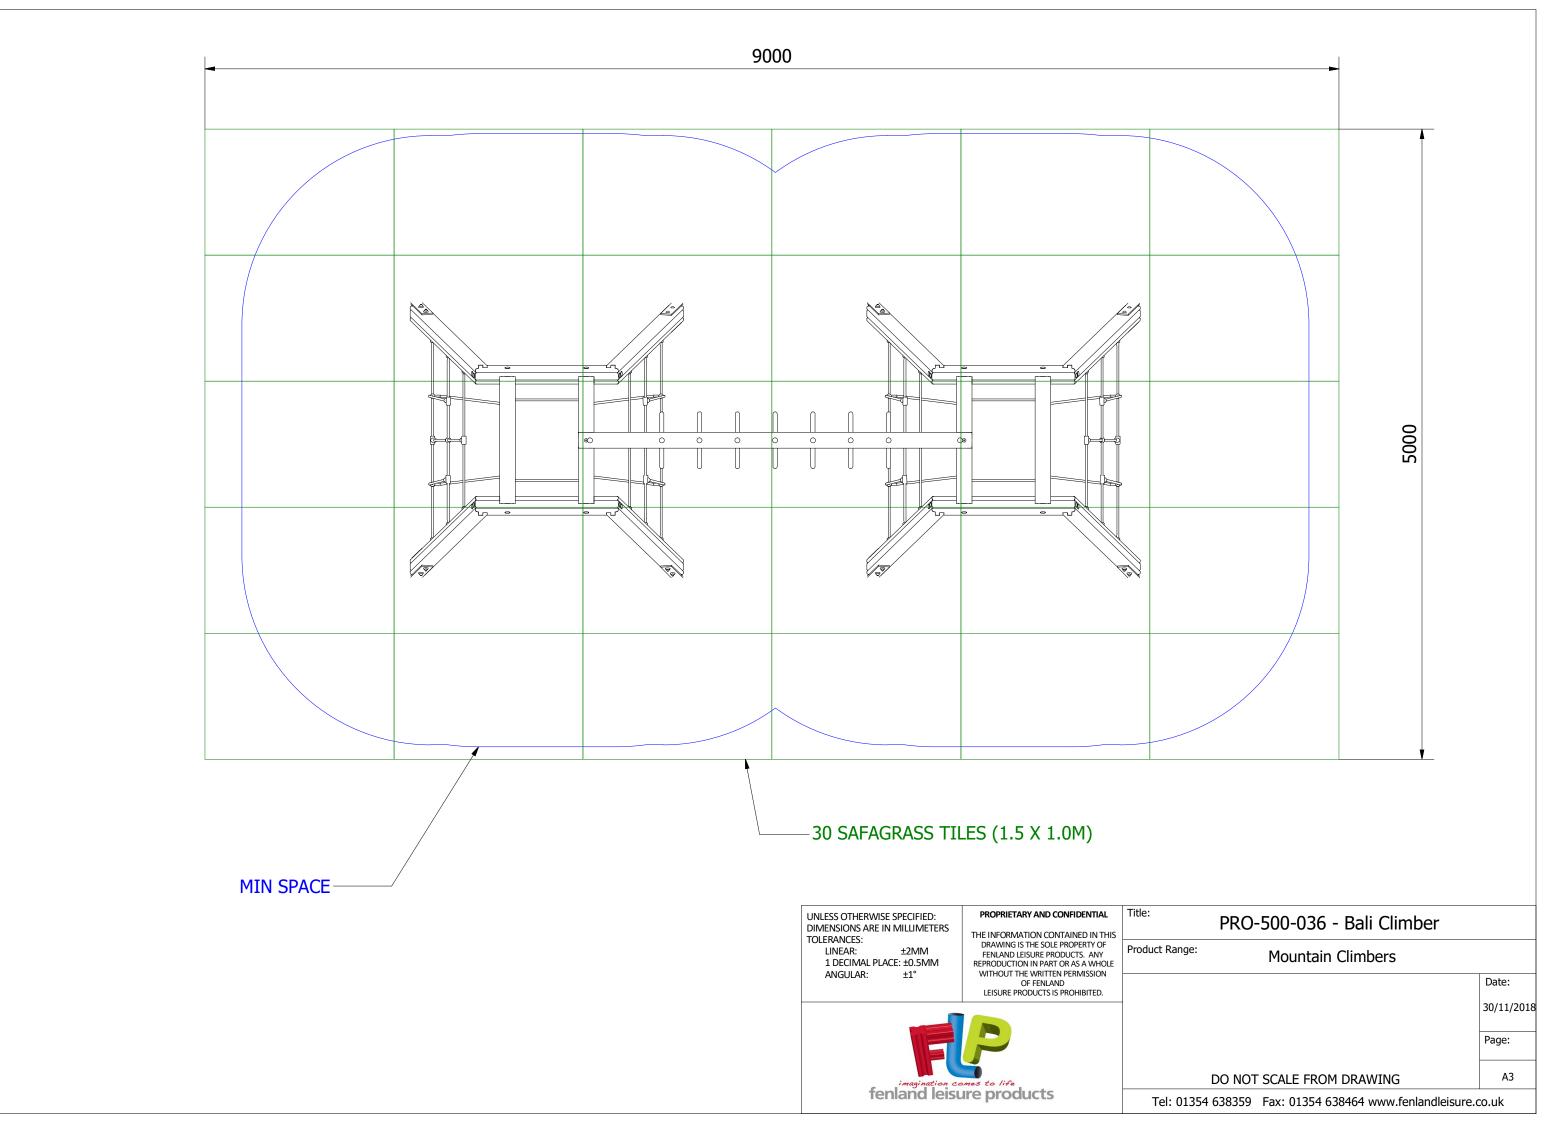

## PRO-500-036 - Bali Climber

Product Range: Mountain Climbers

Tel: 01354 638359 Fax: 01354 638464 www.fenlandleisure.co.uk

UNLESS OTHERWISE SPECIFIED: DIMENSIONS ARE IN MILLIMETERS TOLERANCES: LINEAR: ±2MM 1 DECIMAL PLACE: ±0.5MM ANGULAR: ±1°

| PROPRIETARY AND CONFIDENTIAL  THE INFORMATION CONTAINED IN THIS                                        | Title:         | PRO-500-036 - Bali Climber |           |
|--------------------------------------------------------------------------------------------------------|----------------|----------------------------|-----------|
| DRAWING IS THE SOLE PROPERTY OF<br>FENLAND LEISURE PRODUCTS. ANY<br>REPRODUCTION IN PART OR AS A WHOLE | Product Range: | Mountain Climbers          |           |
| WITHOUT THE WRITTEN PERMISSION OF FENLAND LEISURE PRODUCTS IS PROHIBITED.                              | LAND           |                            | Date:     |
|                                                                                                        |                |                            | 30/11/201 |
|                                                                                                        |                |                            | Page:     |