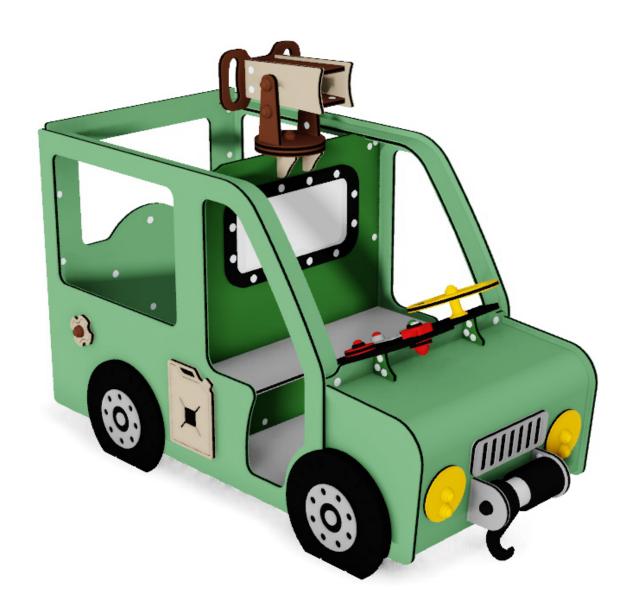

**EXPLORE OFFROADER: LEDEX**080

**Description**: The Off-roader is targeted at 2 to 5-year-olds, where each play activity is adapted to the children's naturally creative, physical, cognitive and social development.