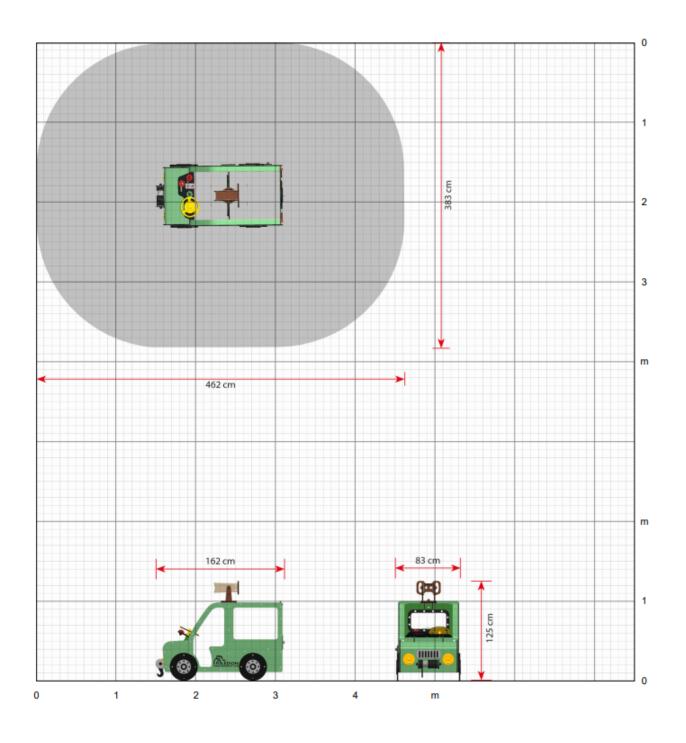

**Surfacing Requirements**: Perimeter L/M: 15, Wetpour/ Fibrefall M<sup>2</sup>: 16.4, Safagrass Mats M<sup>2</sup>: 4

**Dimensions of Largest Part** : N/A **Weight of Heaviest Part** : N/A

This product complies to: BS EN 1176-1\_2017