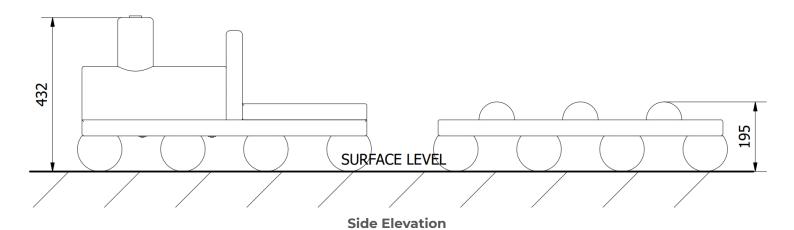

**Surfacing Requirements**: Perimeter L/M: N/A, Wetpour/ Fibrefall M²: N/A, Safagrass Mats M²: N/A

**Recommended User Age**: 2+ **Critical Fall Height**: <600mm

This product complies to: BS EN 1176-1\_2017