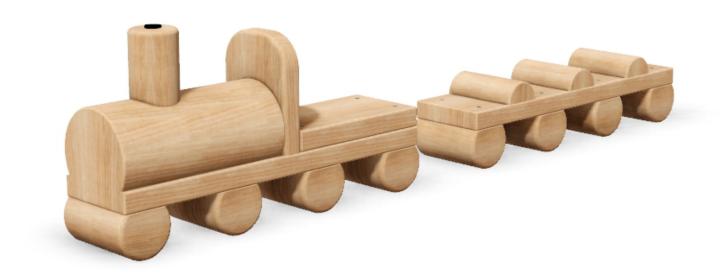

## Mini Locamotive and Carriages: PRO-500-125

**Description**: This wooden Mini Locamotive with Carriages is made on a small scale so toddlers can easily climb all over it - great for using their imagination as well as improving their agility.