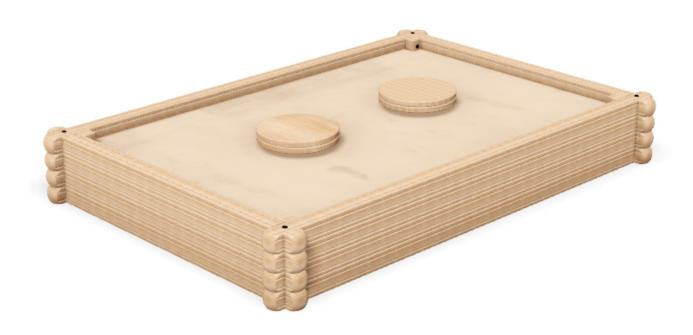

Large Sandpit: PRO-500-123

Large Sandpit: PRO-500-123

**Description**: Children of all ages enjoy messy fun and one of the best ways you can promote this type of sensory play is with our large sandpit. This is perfect for larger groups of children and comes complete with lid.