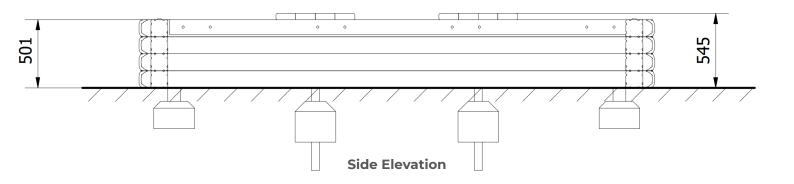

**Surfacing Requirements**: Perimeter L/M: N/A, Wetpour/ Fibrefall M²: N/A, Safagrass Mats M²: N/A

Recommended User Age: 2+ Critical Fall Height: <600mm

This product complies to: BS EN 1176-1\_2017

This product is for outdoor use only and must not be installed indoors. Children using the equipment must be supervised at all times.