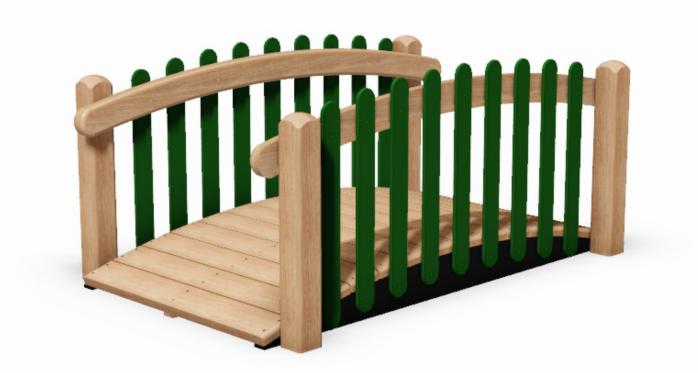

## Wooden Toddler Bridge : PRO-500-105

www.onlineplaygrounds.co.uk

COMS

**Description** : The wooden Toddler Bridge is perfect for helping toddlers improve their balance and get used to walking up and down very gradual inclines.