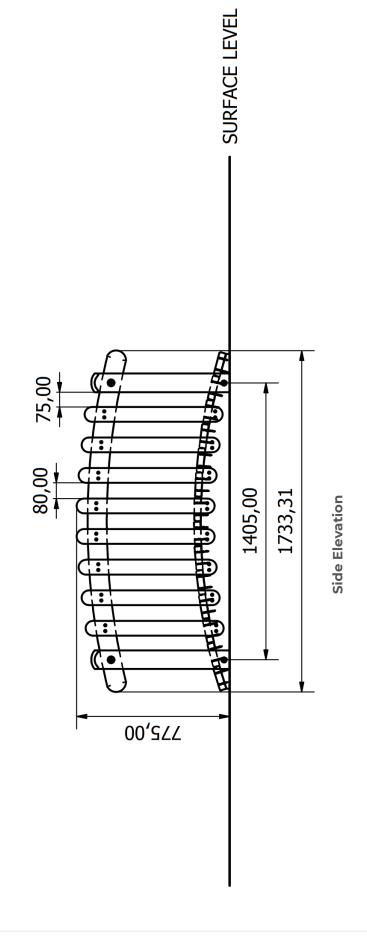

Surfacing Requirements : Perimeter L/M: N/A, Wetpour/ Fibrefall M<sup>2</sup>: N/A, Safagrass Mats M<sup>2</sup>: N/A

| Recommended User Age : 2+                  | Critical Fall Height : <600mm        |
|--------------------------------------------|--------------------------------------|
| Dimensions of Largest Part : 1720x195x45mm | Weight of Heaviest Part : Approx 9kg |