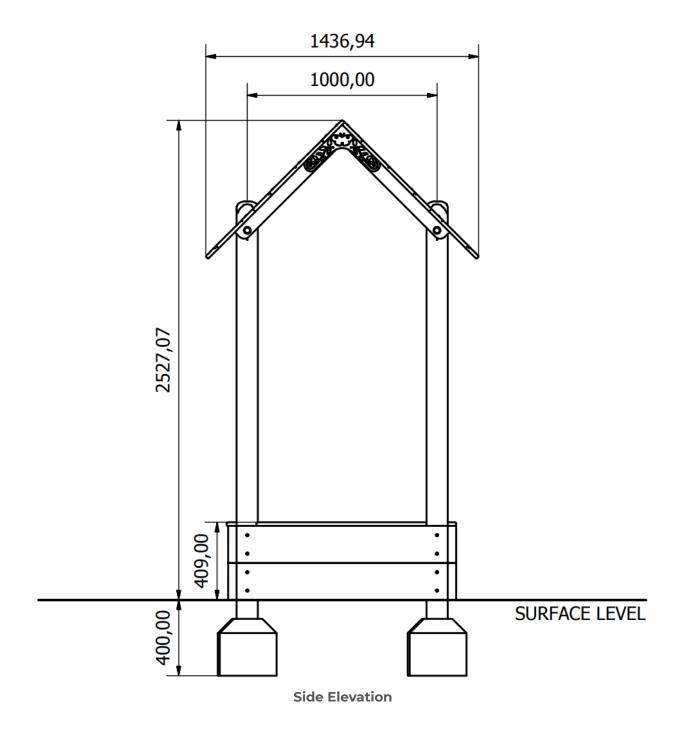

**Surfacing Requirements**: Perimeter L/M: N/A, Wetpour/ Fibrefall M<sup>2</sup>: N/A, Safagrass Mats M<sup>2</sup>: N/A

**Recommended User Age**: 3+ Critical Fall Height: <600mm

Dimensions of Largest Part: 3000x112x112mm Weight of Heaviest Part: Approx 20.4kg