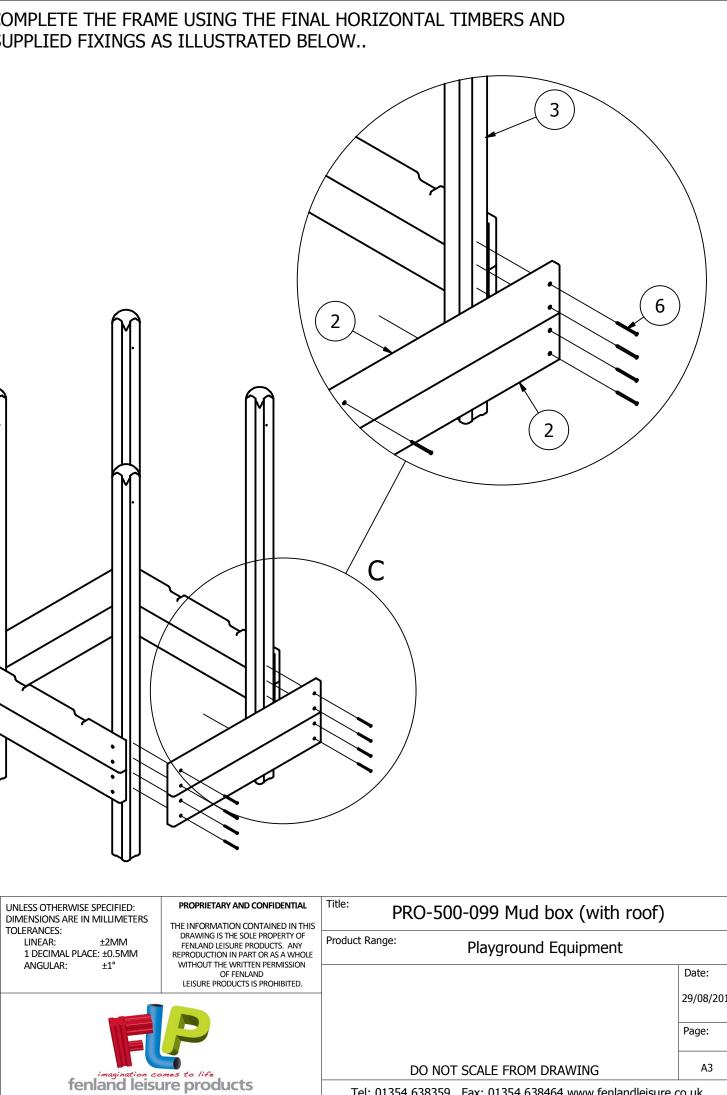

|      | PARTS LIST |             |               |                                |  |  |  |
|------|------------|-------------|---------------|--------------------------------|--|--|--|
| ITEM | QTY        | PART NUMBER | STOCK NUMBER  | DESCRIPTION                    |  |  |  |
| 1    | 2          | TB-200-601  | COMTIMSAW0004 | 1112 X 195 X 45MM              |  |  |  |
| 2    | 6          | TB-200-602  | COMTIMSAW0004 | 1112 x 195 x 45mm              |  |  |  |
| 3    | 4          | TB-200-603  | COMTIMSAF0002 | 3000mm x 112mm x 112mm Safalog |  |  |  |
| 4    | 1          | PE-400-085  | COMPOL0050    | HDPE Brown/ Beige/ Brown 19mm  |  |  |  |
| 5    | 1          | MOD-600-078 |               | HDPE Playhouse Roof            |  |  |  |
| 6    | 32         |             | COMA2WS6X100  | 100MM TORX WOODSCREW           |  |  |  |
| 7    | 4          |             | COMA2WH8X100  | M8 X 100 TORX WASHER HEAD      |  |  |  |
| 8    | 4          |             | COMPLACAP0028 | 2 PART CAP (BLACK)             |  |  |  |

# PRO-500-099 Mud box (with roof)

## Playaround Equipment

| r la j groan a Equiphiene |            |
|---------------------------|------------|
|                           | Date:      |
|                           | 29/08/2019 |
|                           | Page:      |
| DO NOT SCALE FROM DRAWING | A3         |