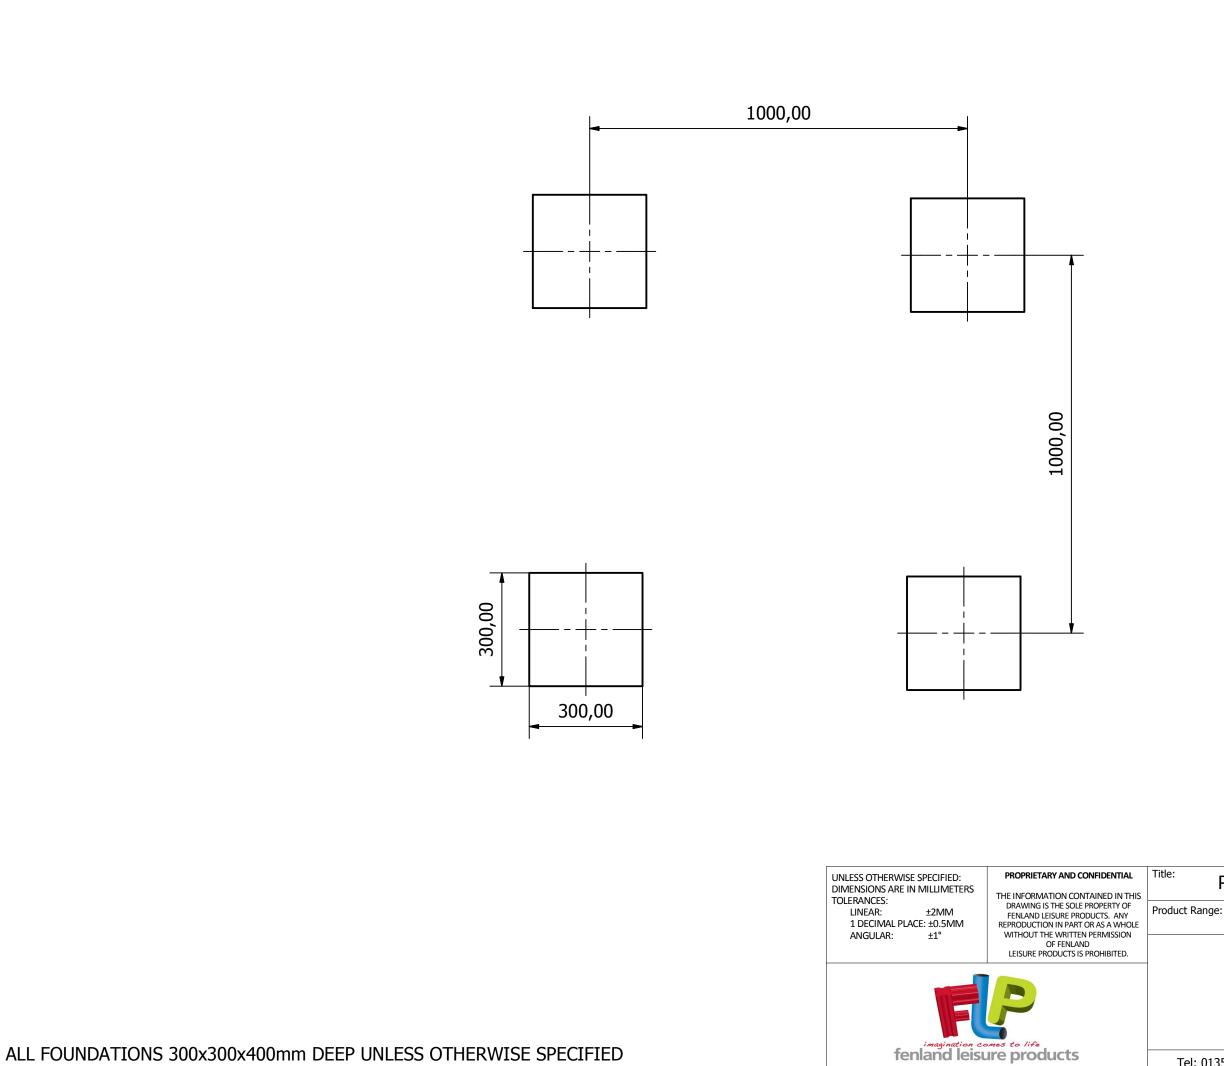

Tel: 01354 638359 Fax: 01354 638464 www.fenlandleisure.co.uk

Tel: 01354 638359 Fax: 01354 638464 www.fenlandleisure.co.uk

7. ENSURE THE UNIT IS LEVEL AND PLUMB, ALL FIXINGS HAVE BEEN TIGHTENED AND PROTECTIVE CAPS ARE IN PLACE. ADD CONCRETE TO EACH FOUNDATION HOLE AND LEAVE FOR 48 HOURS. ONCE THE CONCRETE HAS BEEN ADDED POSITION THE HDPE COVER OVER THE BASE AND LEAVE FOR 48 HOURS.