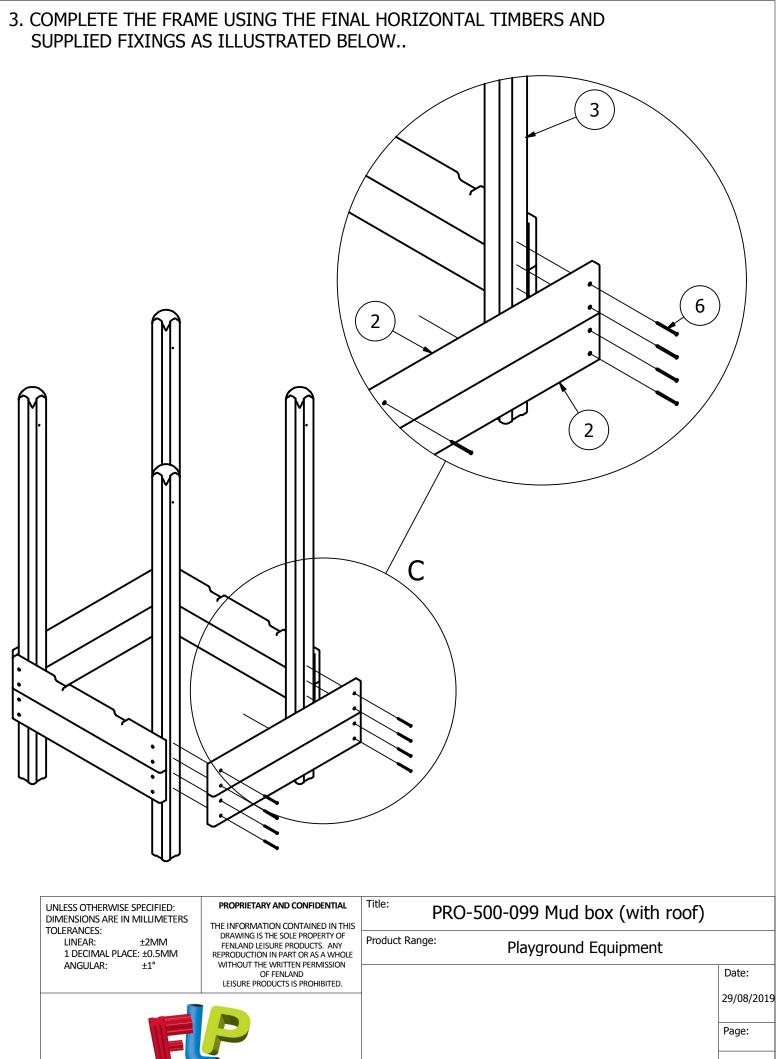

|      | PARTS LIST |             |               |                                |  |  |  |
|------|------------|-------------|---------------|--------------------------------|--|--|--|
| ITEM | QTY        | PART NUMBER | STOCK NUMBER  | DESCRIPTION                    |  |  |  |
| 1    | 2          | TB-200-601  | COMTIMSAW0004 | 1112 X 195 X 45MM              |  |  |  |
| 2    | 6          | TB-200-602  | COMTIMSAW0004 | 1112 x 195 x 45mm              |  |  |  |
| 3    | 4          | TB-200-603  | COMTIMSAF0002 | 3000mm x 112mm x 112mm Safalog |  |  |  |
| 4    | 1          | PE-400-085  | COMPOL0050    | HDPE Brown/ Beige/ Brown 19mm  |  |  |  |
| 5    | 1          | MOD-600-078 |               | HDPE Playhouse Roof            |  |  |  |
| 6    | 32         |             | COMA2WS6X100  | 100MM TORX WOODSCREW           |  |  |  |
| 7    | 4          |             | COMA2WH8X100  | M8 X 100 TORX WASHER HEAD      |  |  |  |
| 8    | 4          |             | COMPLACAP0028 | 2 PART CAP (BLACK)             |  |  |  |

# PRO-500-099 Mud box (with roof)

## Playground Equipment

|                           | Date:     |
|---------------------------|-----------|
|                           | 29/08/201 |
|                           | Page:     |
| DO NOT SCALE FROM DRAWING | A3        |