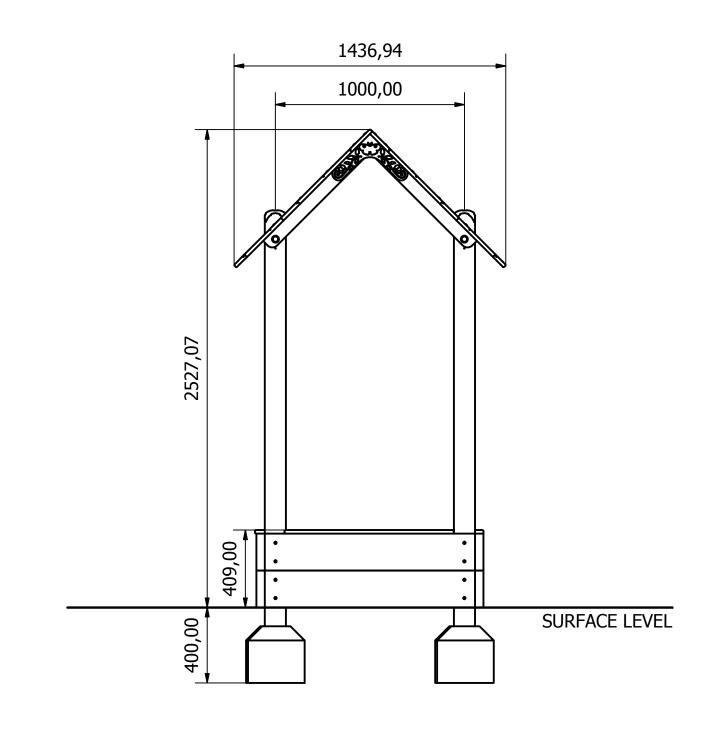

# PRO-500-099 Mud box (with roof)

|      | PARTS LIST |             |               |                                |  |  |  |
|------|------------|-------------|---------------|--------------------------------|--|--|--|
| ITEM | QTY        | PART NUMBER | STOCK NUMBER  | DESCRIPTION                    |  |  |  |
| 1    | 2          | TB-200-601  | COMTIMSAW0004 | 1112 X 195 X 45MM              |  |  |  |
| 2    | 6          | TB-200-602  | COMTIMSAW0004 | 1112 x 195 x 45mm              |  |  |  |
| 3    | 4          | TB-200-603  | COMTIMSAF0002 | 3000mm x 112mm x 112mm Safalog |  |  |  |
| 4    | 1          | PE-400-085  | COMPOL0050    | HDPE Brown/ Beige/ Brown 19mm  |  |  |  |
| 5    | 1          | MOD-600-078 |               | HDPE Playhouse Roof            |  |  |  |
| 6    | 32         |             | COMA2WS6X100  | 100MM TORX WOODSCREW           |  |  |  |
| 7    | 4          |             | COMA2WH8X100  | M8 X 100 TORX WASHER HEAD      |  |  |  |
| 8    | 4          |             | COMPLACAP0028 | 2 PART CAP (BLACK)             |  |  |  |