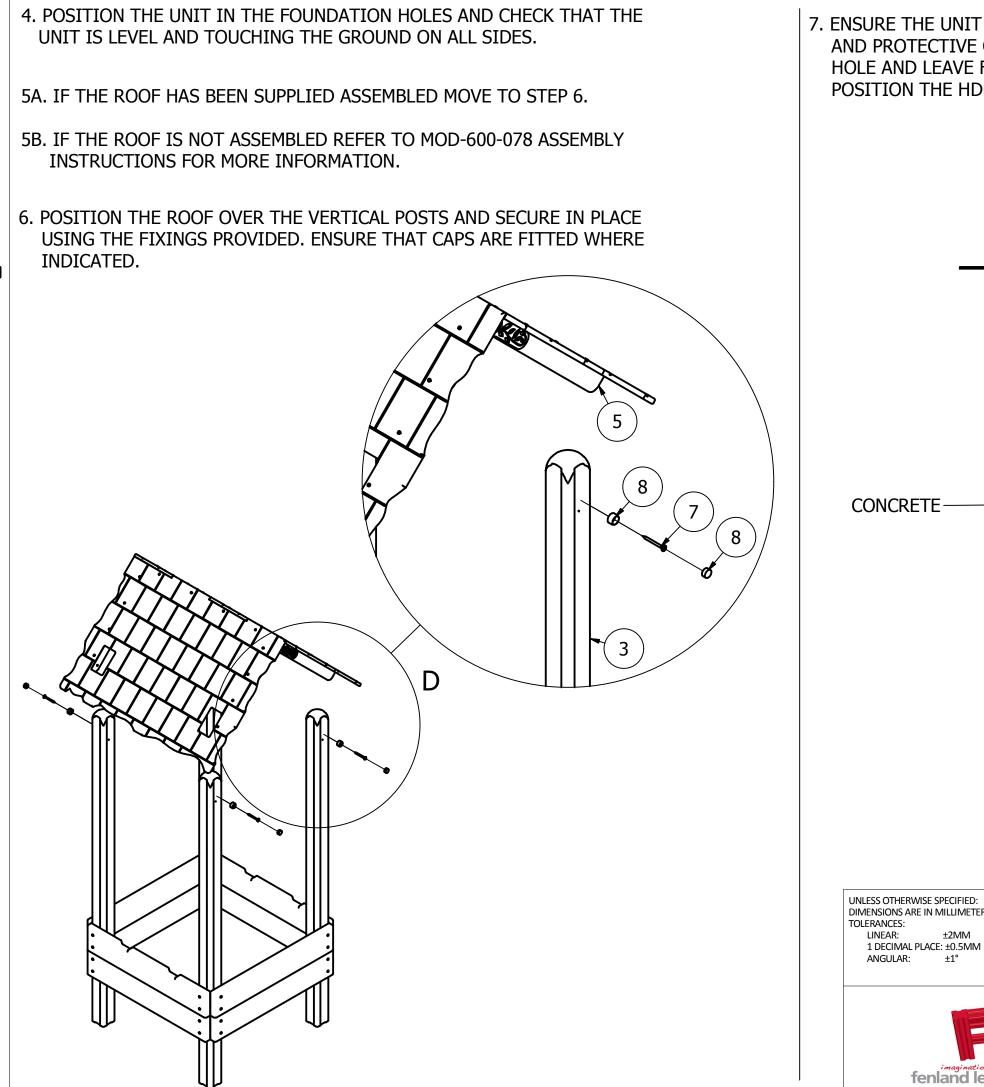

|      | PARTS LIST |             |               |                                |  |  |  |
|------|------------|-------------|---------------|--------------------------------|--|--|--|
| ITEM | QTY        | PART NUMBER | STOCK NUMBER  | DESCRIPTION                    |  |  |  |
| 1    | 2          | TB-200-601  | COMTIMSAW0004 | 1112 X 195 X 45MM              |  |  |  |
| 2    | 6          | TB-200-602  | COMTIMSAW0004 | 1112 x 195 x 45mm              |  |  |  |
| 3    | 4          | TB-200-603  | COMTIMSAF0002 | 3000mm x 112mm x 112mm Safalog |  |  |  |
| 4    | 1          | PE-400-085  | COMPOL0050    | HDPE Brown/ Beige/ Brown 19mm  |  |  |  |
| 5    | 1          | MOD-600-078 |               | HDPE Playhouse Roof            |  |  |  |
| 6    | 32         |             | COMA2WS6X100  | 100MM TORX WOODSCREW           |  |  |  |
| 7    | 4          |             | COMA2WH8X100  | M8 X 100 TORX WASHER HEAD      |  |  |  |
| 8    | 4          |             | COMPLACAP0028 | 2 PART CAP (BLACK)             |  |  |  |

Tel: 01354 638359 Fax: 01354 638464 www.fenlandleisure.co.uk

Tel: 01354 638359 Fax: 01354 638464 www.fenlandleisure.co.uk

7. ENSURE THE UNIT IS LEVEL AND PLUMB, ALL FIXINGS HAVE BEEN TIGHTENED AND PROTECTIVE CAPS ARE IN PLACE. ADD CONCRETE TO EACH FOUNDATION HOLE AND LEAVE FOR 48 HOURS. ONCE THE CONCRETE HAS BEEN ADDED POSITION THE HDPE COVER OVER THE BASE AND LEAVE FOR 48 HOURS.