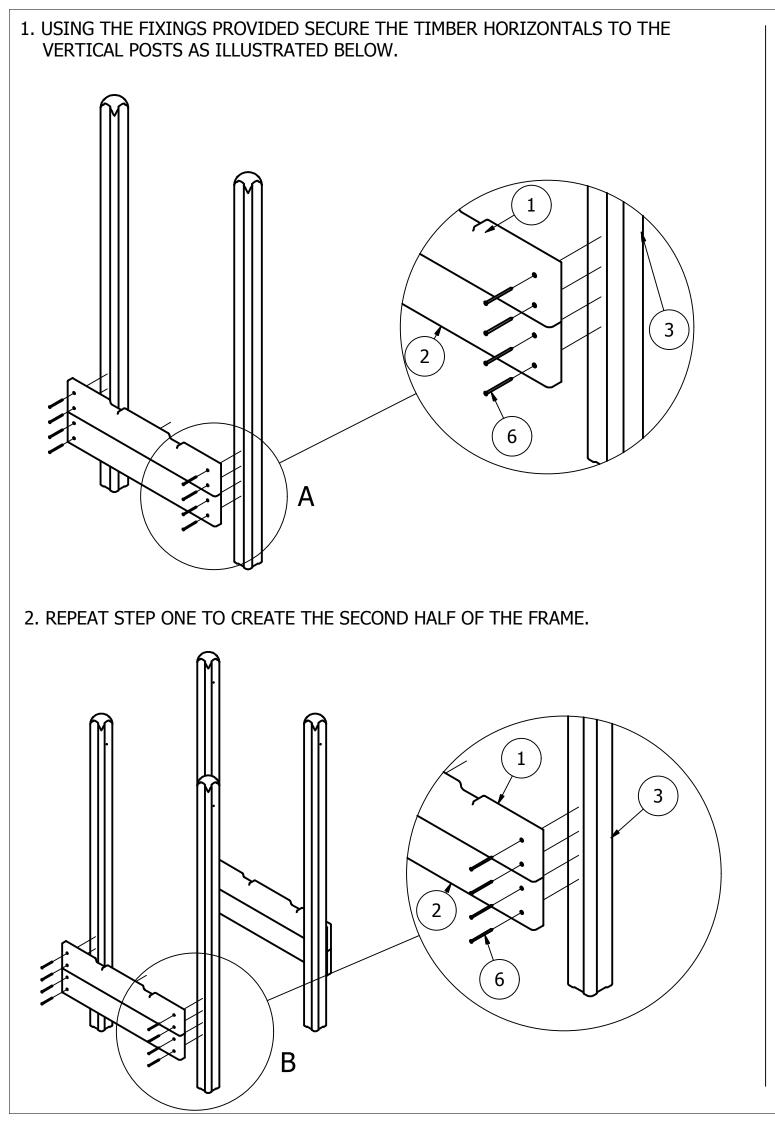

|      | PARTS LIST |             |               |                                |  |  |  |
|------|------------|-------------|---------------|--------------------------------|--|--|--|
| ITEM | QTY        | PART NUMBER | STOCK NUMBER  | DESCRIPTION                    |  |  |  |
| 1    | 2          | TB-200-601  | COMTIMSAW0004 | 1112 X 195 X 45MM              |  |  |  |
| 2    | 6          | TB-200-602  | COMTIMSAW0004 | 1112 x 195 x 45mm              |  |  |  |
| 3    | 4          | TB-200-603  | COMTIMSAF0002 | 3000mm x 112mm x 112mm Safalog |  |  |  |
| 4    | 1          | PE-400-085  | COMPOL0050    | HDPE Brown/ Beige/ Brown 19mm  |  |  |  |
| 5    | 1          | MOD-600-078 |               | HDPE Playhouse Roof            |  |  |  |
| 6    | 32         |             | COMA2WS6X100  | 100MM TORX WOODSCREW           |  |  |  |
| 7    | 4          |             | COMA2WH8X100  | M8 X 100 TORX WASHER HEAD      |  |  |  |
| 8    | 4          |             | COMPLACAP0028 | 2 PART CAP (BLACK)             |  |  |  |