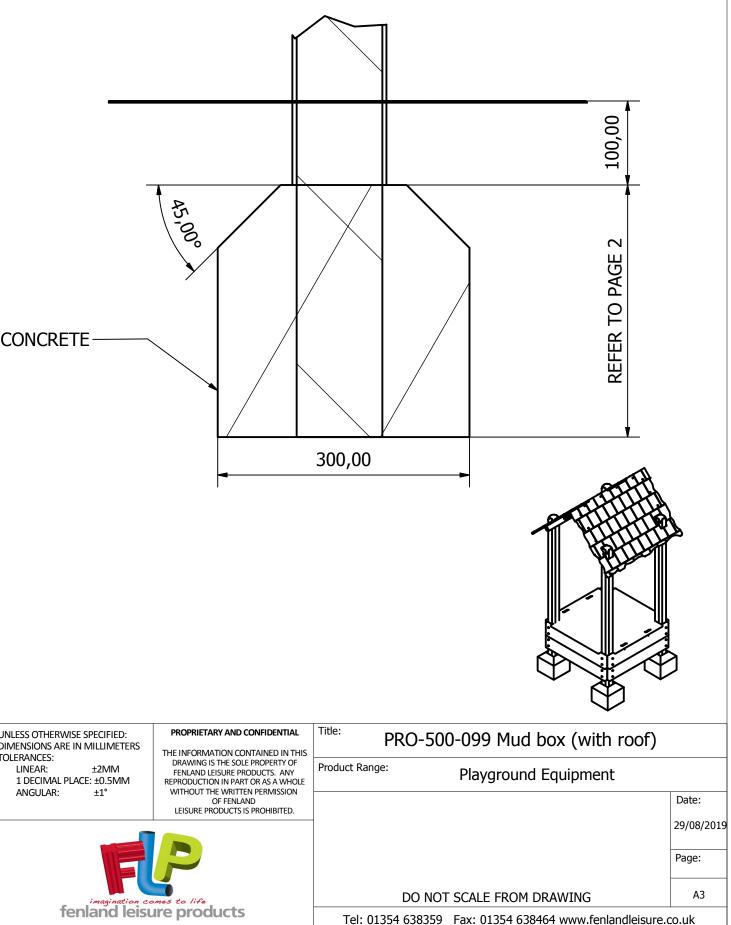

# PRO-500-099 Mud box (with roof)

Tel: 01354 638359 Fax: 01354 638464 www.fenlandleisure.co.uk

Tel: 01354 638359 Fax: 01354 638464 www.fenlandleisure.co.uk

7. ENSURE THE UNIT IS LEVEL AND PLUMB, ALL FIXINGS HAVE BEEN TIGHTENED AND PROTECTIVE CAPS ARE IN PLACE. ADD CONCRETE TO EACH FOUNDATION HOLE AND LEAVE FOR 48 HOURS. ONCE THE CONCRETE HAS BEEN ADDED POSITION THE HDPE COVER OVER THE BASE AND LEAVE FOR 48 HOURS.