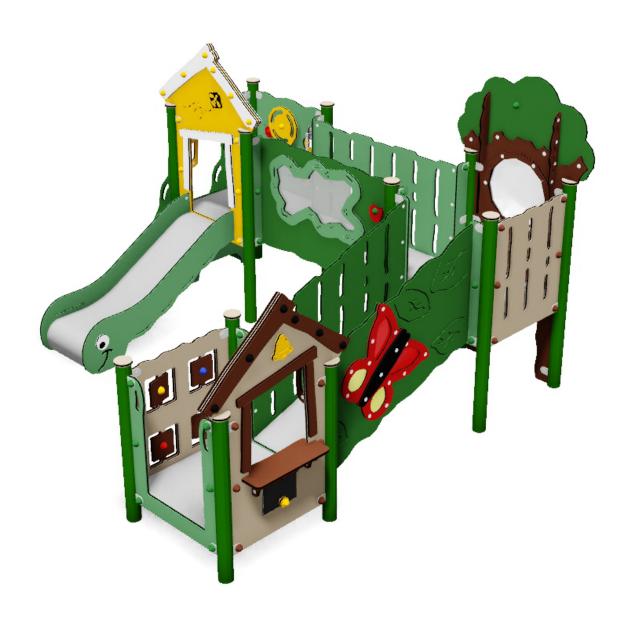

## FILIPPA MINIPLAY UNIT: LEDMP350G

**Description**: Filippa is one of the largest play environments in the MiniPlay range. Filippa is a good size and accommodates many children at the same time. It will fulfil every toddler's dreams for a playground.