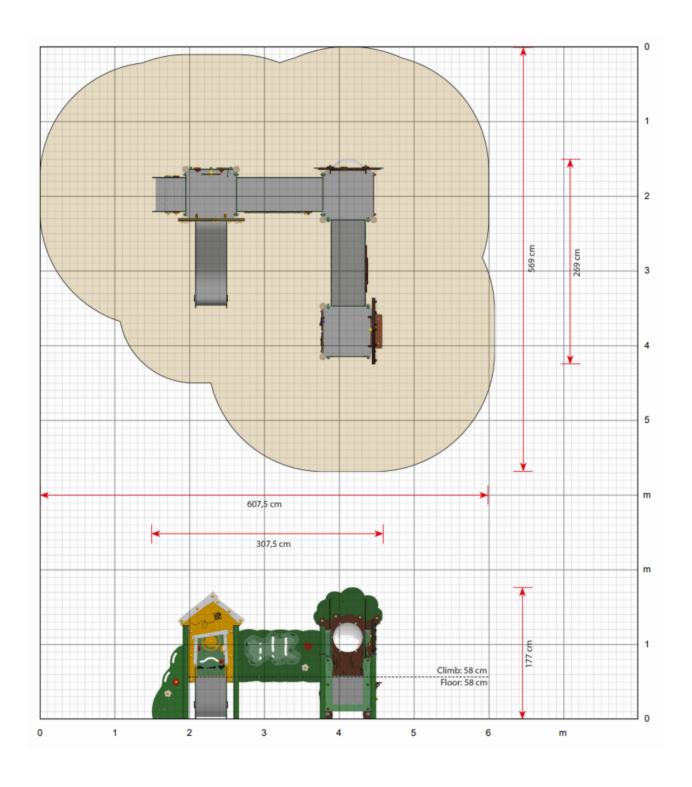

**Surfacing Requirements**: Perimeter L/M: 20.1, Wetpour/ Fibrefall M<sup>2</sup>: 29.5, Safagrass Mats M<sup>2</sup>: 12

**Dimensions of Largest Part** : N/A **Weight of Heaviest Part** : N/A

This product complies to: BS EN 1176-1\_2017