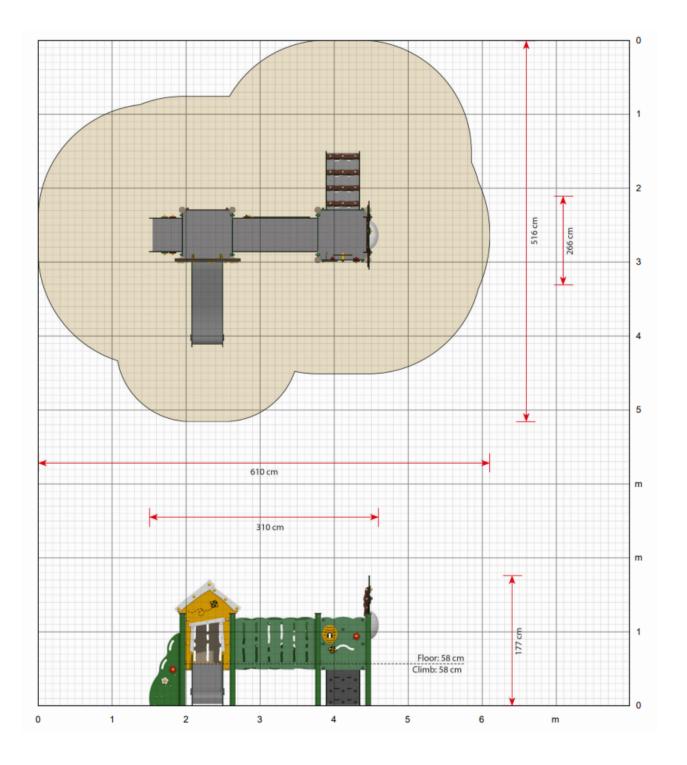

Surfacing Requirements : Perimeter L/M: 19.5, Wetpour/ Fibrefall M<sup>2</sup>: 27.5, Safagrass Mats M<sup>2</sup>: 12

| Recommended User Age : 0+ Years  | Critical Fall Height : 580mm  |
|----------------------------------|-------------------------------|
| Dimensions of Largest Part : N/A | Weight of Heaviest Part : N/A |