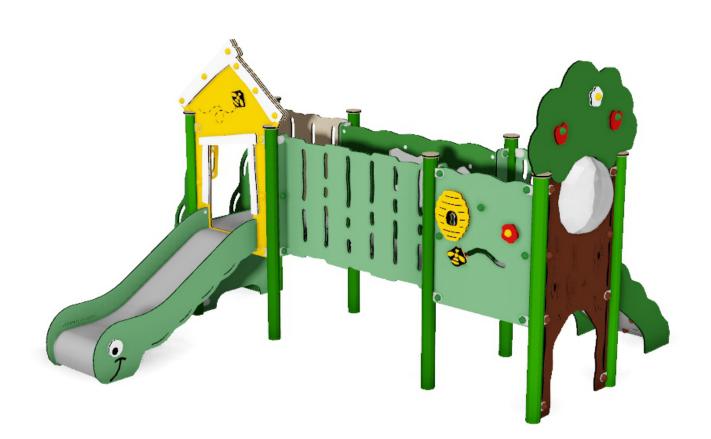

## JONAS MINIPLAY UNIT: LEDMP210G

COMS

AP

www.onlineplaygrounds.co.uk

Description : Jonas is one of the charming two-tower play environments in the MiniPlay range. Thanks to its size and the number of play activities, it accommodates up to 10-12 children.