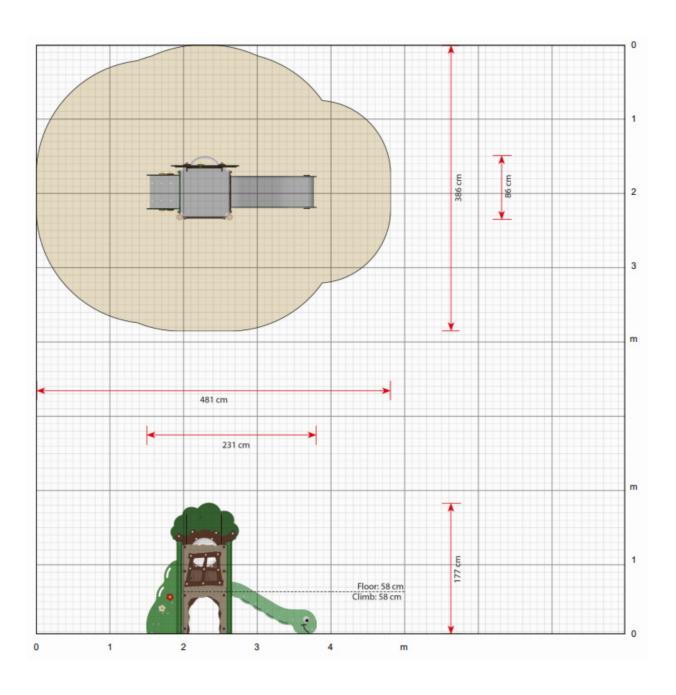

**Surfacing Requirements**: Perimeter L/M: 15, Wetpour/ Fibrefall M<sup>2</sup>: 16.6, Safagrass Mats M<sup>2</sup>: 6

**Dimensions of Largest Part**: N/A **Weight of Heaviest Part**: N/A

This product complies to: BS EN 1176-1\_2017