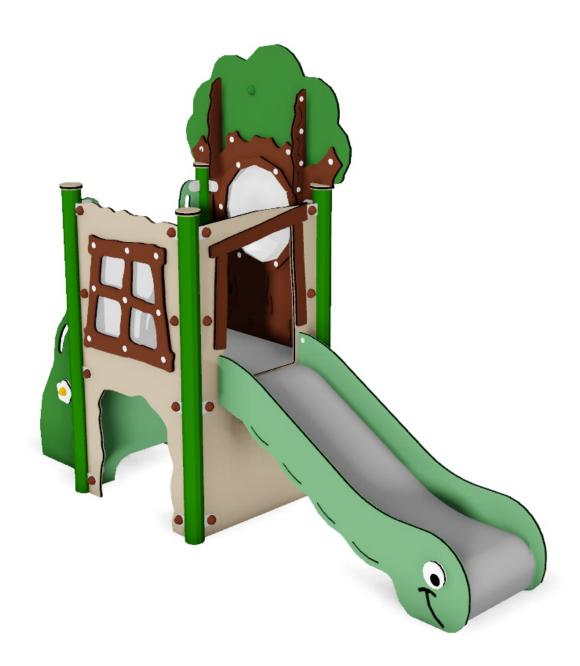

**LUI MINIPLAY UNIT: LEDMP130G** 

**Description**: Lui is a single-tower MiniPlay unit. From the crown of the tree, children can discover the world from up high through the dome window, which is made of impact-resistant polycarbonate.