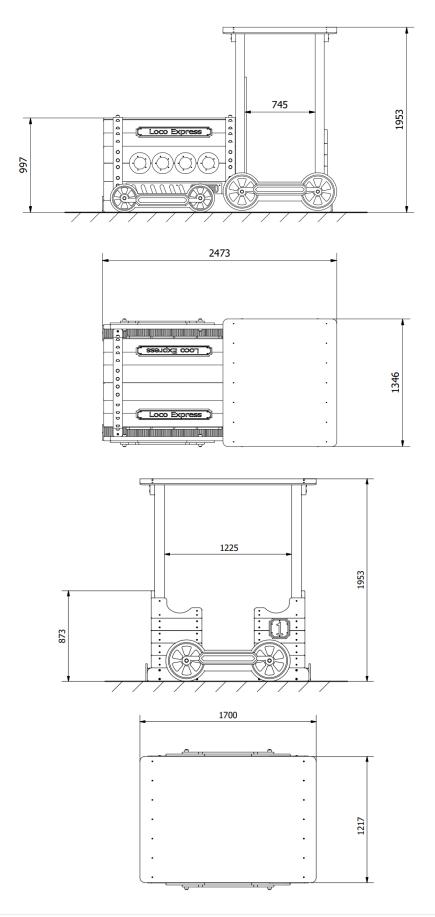

## PLAY TRAIN & CARRIAGES: PRO-500-199

**Description**: The next train to arrive at the Platform is the Kids Express play train. Children will be able to crawl through the engine and carriages,

**Surfacing Requirements**: Perimeter L/M: 18, Wetpour/ Fibrefall M<sup>2</sup>: 22, Safagrass Mats M<sup>2</sup>: 18

**Recommended User Age**: 3+ Critical Fall Height: <600mm

This product complies to: BS EN 1176-1\_2017

This product is for outdoor use only and must not be installed indoors. Children using the equipment must be supervised at all times.