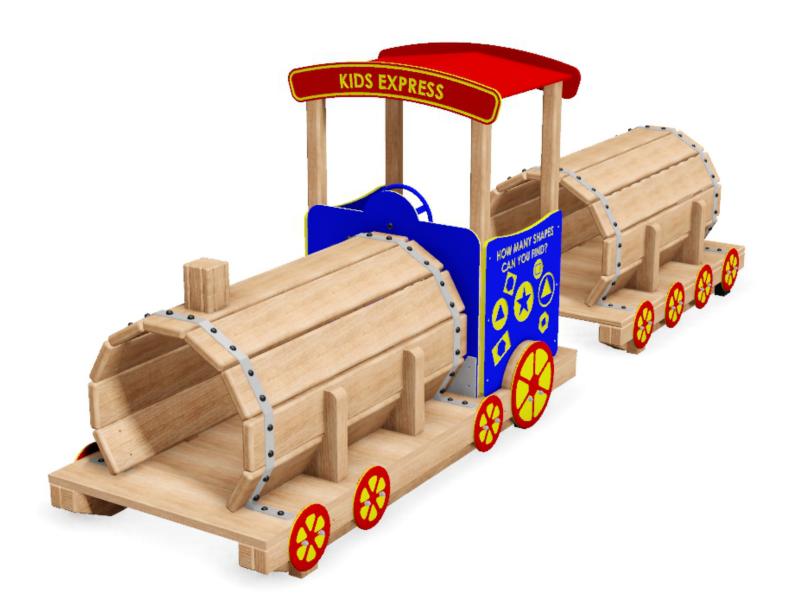

## PLAY TRAIN & CARRIAGES: PRO-500-199

**Description**: The next train to arrive at the Platform is the Kids Express play train. Children will be able to crawl through the engine and carriages,

**Surfacing Requirements**: Perimeter L/M: 18, Wetpour/ Fibrefall M<sup>2</sup>: 22, Safagrass Mats M<sup>2</sup>: 18