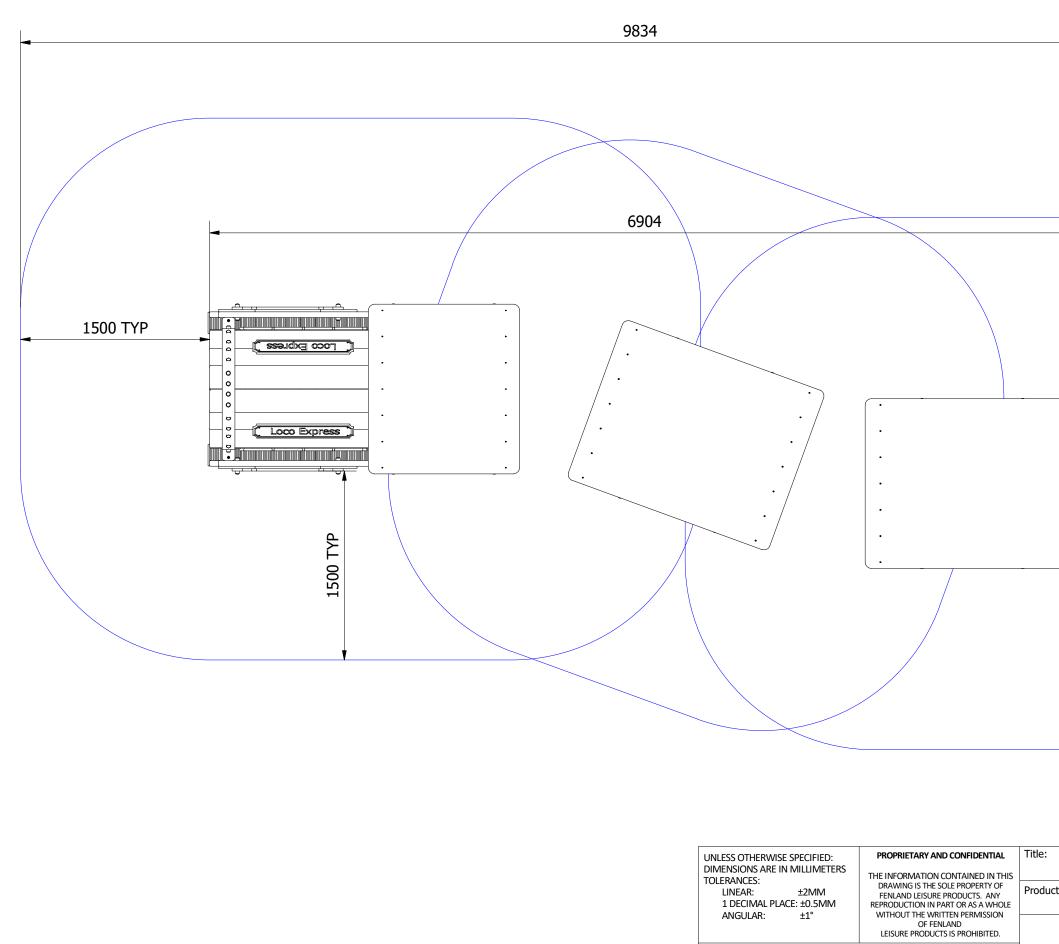

| <0.6   |
|      |   |                                       | の<br>の<br>の<br>の<br>の<br>の<br>の<br>の<br>の<br>の<br>の<br>の<br>の                                                                                                | Tel    |

| PRO-500-199 PLAY TRAIN                        |                     |
|-----------------------------------------------|---------------------|
| duct Range: ACTIVITY PLAY                     |                     |
| D.6M FFH                                      | Date:<br>10/03/2021 |
|                                               | Page:               |
| DO NOT SCALE FROM DRAWING                     | A3                  |
| Tel: 01354 638359 www.onlineplaygrounds.co.uk |                     |



.

.

| PRO-500-199 PLAY TRAIN                       |            |
|----------------------------------------------|------------|
| t Range: ACTIVITY PLAY                       |            |
|                                              | Date:      |
|                                              | 10/03/2021 |
|                                              | Page:      |
| DO NOT SCALE FROM DRAWING                    | A3         |
| el: 01354 638359 www.onlineplaygrounds.co.uk |            |
|                                              |            |