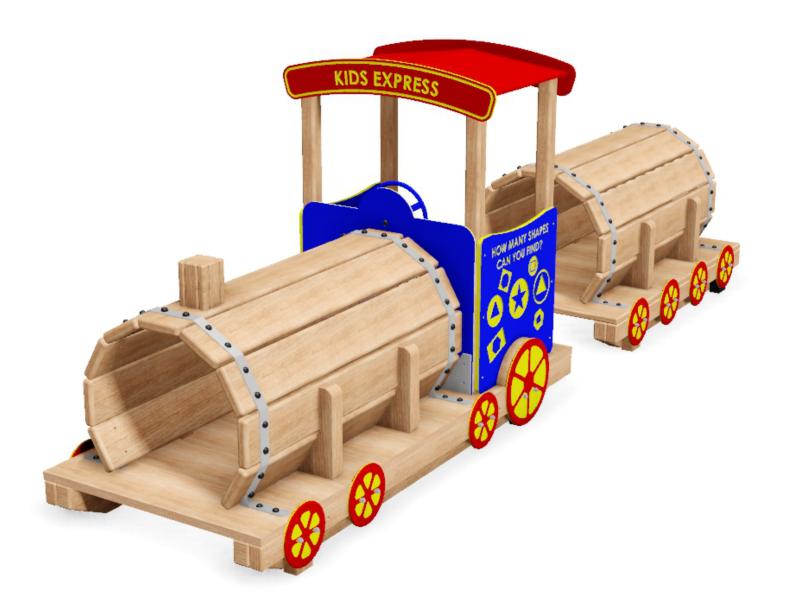

**Play Train:** PRO-500-200

Play Train: PRO-500-200

**Description**: The next train to arrive at the Platform is the Kids Express play train. Children will be able to crawl through the engine, climb on board and clamber over the tender.

**Surfacing Requirements**: Perimeter L/M: 16, Wetpour/ Fibrefall M<sup>2</sup>: 12, Safagrass Mats M<sup>2</sup>: 12

Recommended User Age: 3+ Critical Fall Height: <600mm

This product complies to: BS EN 1176-1\_2017