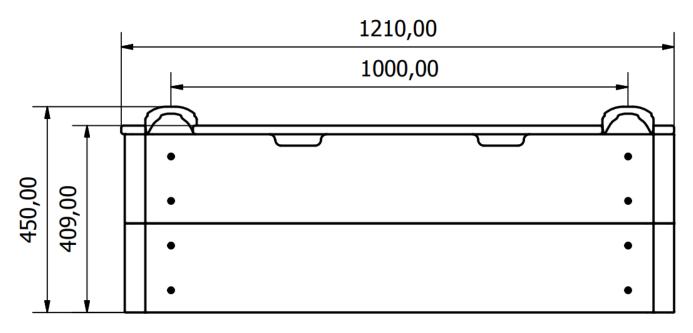

**Side Elevation** 

Recommended User Age : 3+

Critical Fall Height : <600mm

Dimensions of Largest Part : 1112x195x45mm

Weight of Heaviest Part : Approx 7.6kg

This product complies to : BS EN 1176-1\_2017

This product is for outdoor use only and must not be installed indoors. Children using the equipment must be supervised at all times.