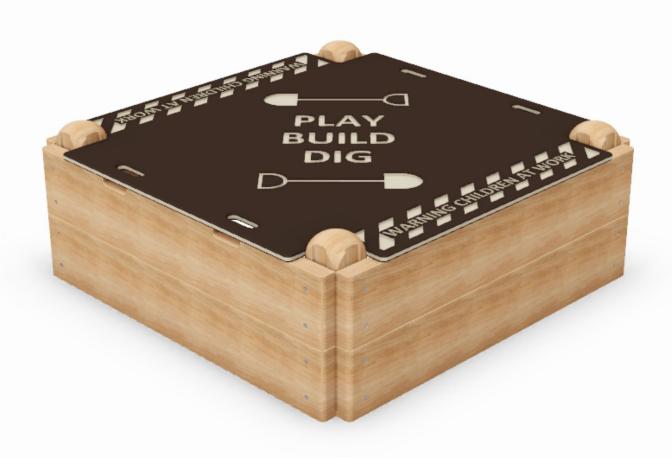

## MUD OR SAND DIGGING BOX: PRO-500-098

**Description**: Children of all ages enjoy messy fun and one of the best ways you can promote this type of sensory play is with our Mud Kitchen.

**Surfacing Requirements**: Perimeter L/M: N/A Wetpour/ Fibrefall M<sup>2</sup>: N/A, Safagrass Mats M<sup>2</sup>: N/A