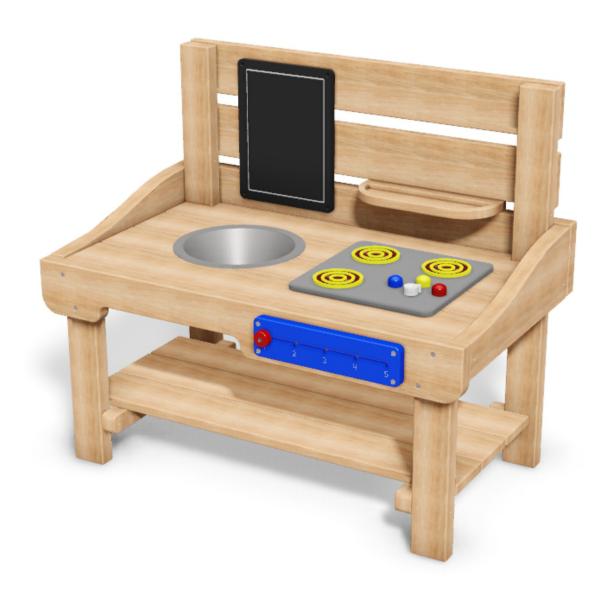

## PRO-500-069 MUD KITCHEN WITH COOKER AND SINK: PRO-500-069

**Description**: Children of all ages enjoy messy fun and one of the best ways you can promote this type of sensory play is with our Mud Kitchen.